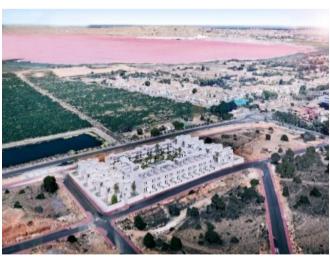

### **Property Description**

Residential Resort in front of the lagoons formed by 24 villas with private pools and 64 bungalows with communitypools. Panoramic views of the Mediterranean Sea and the Natural Park of Lagunas de La Mata and Torrevieja. High and low bungalows with homes from 131 m2 with 2 bedrooms, 2 bathrooms, parking space below them to facilitate access to the homes. The complex has excellent common areas with a large garden-style pool with palm trees, a chillout area and a children's area. Torrevieja is undoubtedly one of the best places to live, with a large number, diversity and quality of shops and with the best health care since there is the international hospital. In addition, it has an important offer of shopping centers such as La Zenia Boulevard, water parks and unequaled nightlife areas, such as pubs immersed in the marinas of the port basin. Not forgetting its Náufragos beaches, Campoamor, Playa Flamenca, Cabo Roig, Punta Prima, Aguamarina, Distance to the sea 3 km, to golf 7 km and to the airport 40 km.