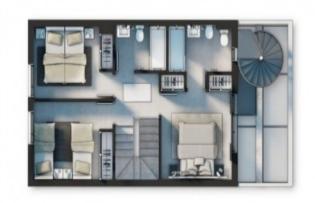

### **Property Description**

Located in Monforte del Cid (Alicante), next to the Alenda Golf Course . PRIVATE RESIDENTIAL TOWNHOUSES iiwith 3 bedrooms, 2 bathrooms, 1 toilet, nice living- dinning area, including fully fitted kitchens equipped with a vitroceramic hob, extractor fan and an oven. They also have air conditioning/heating units, pre-installation of individual gas radiators and complete fitted wardrobes in all the bedrooms. These homes counts with a garden and private parking. The Complex has an array of private gardens, a communal swimming pool, a club house, a bilingual English - Spanish school, and a supermarket. The complex is situated next to the Alenda Golf Club, a peaceful area by beautiful views, and just 15 minutes from Alicante's town centre and golden beaches. Elche's famous palm grove, now included on the World Heritage list, is just 8 minutes away. Surrounded by the mountains of Sierra de las Águilas and Sierra del Cid offer a stunning backdrop and allow residents to enjoy the breath-taking views, nature walks and even bird watching. The historical village of Monforte del Cid is also nearby offering a selection of local amenities. It is just 15 minutes from the golden beaches of Alicante, Alicante Airport and the town of Elche. Completion June 2019. Distance to the Beach 20 km, to the Airport 26 km and to the Golf 0.050 km.