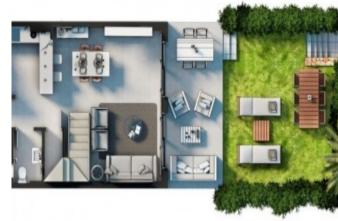

### **Property Description**

Located in Monforte del Cid (Alicante), next to the Alenda Golf Course . PRIVATE RESIDENTIAL TOWNHOUSES iiwith 3 bedrooms, 2 bathrooms, 1 toilet, nice living- dinning area, including fully fitted kitchens equipped with a vitroceramic hob, extractor fan and an oven. They also have air conditioning/heating units, pre-installation of individual gas radiators and complete fitted wardrobes in all the bedrooms. These homes counts with a garden and private parking. The Complex has an array of private gardens, a communal swimming pool, a club house, a bilingual English - Spanish school, and a supermarket. The complex is situated next to the Alenda Golf Club, a peaceful area by beautiful views, and just 15 minutes from Alicante's town centre and golden beaches. Elche's famous palm grove, now included on the World Heritage list, is just 8 minutes away. Surrounded by the mountains of Sierra de las Águilas and Sierra del Cid offer a stunning backdrop and allow residents to enjoy the breath-taking views, nature walks and even bird watching. The historical village of Monforte del Cid is also nearby offering a selection of local amenities. It is just 15 minutes from the golden beaches of Alicante, Alicante Airport and the town of Elche. Completion June 2019. Distance to the Beach 20 km, to the Airport 26 km and to the Golf 0.050 km.