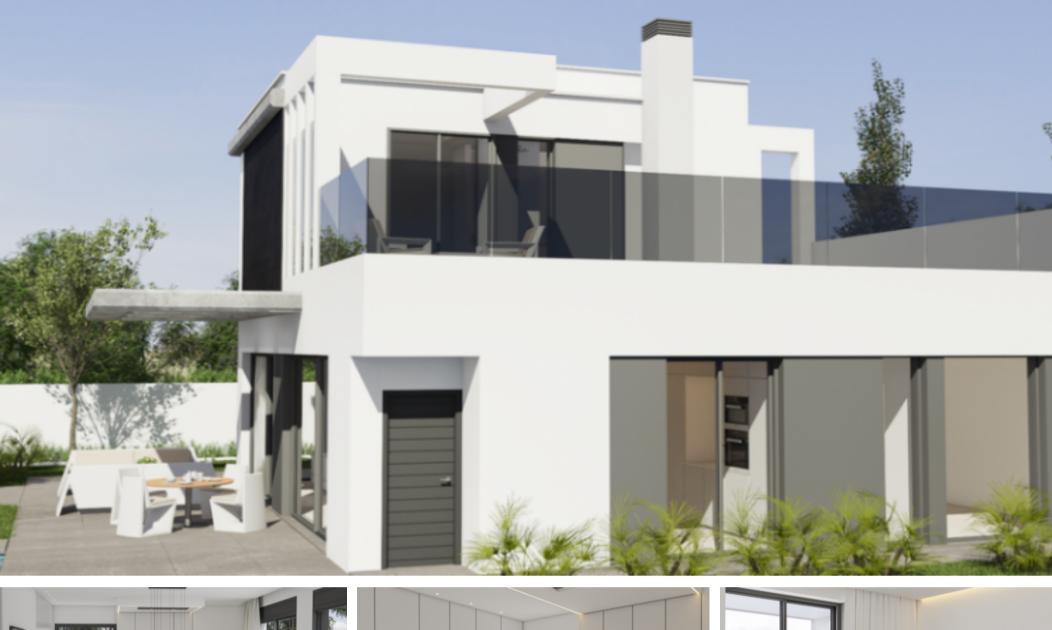

### **Property Description**

Located a few meters from Muchavista beach, oriented to the Southeast. New Residential of 9 independent Luxury Villas within Private urbanization. DETACHED VILLA 900 METERS FROM BEACH MUCHAVISTAiii have plots from 400 m2 with a constructed area of 230 m2. They consist of 2, 3 and 4 bedrooms (to choose), 3 bathrooms, 1 toilet, large living room - dining room with integrated kitchen. Access to a large porch with views over the pool, private covered parking on plot. MODEL EXPOSED IN INFOGRAPHY WITH 4 BEDROOMS, 3 BATHROOMS. GROUND FLOOR: Lobby area - Living room - Dining room, Kitchen, 3 Bedrooms with 2 Bathrooms (one en suite), Terraces and Pool.FIRST FLOOR: 1 double bedroom with 1 bathroom en suite and a large terrace of 60 m2. EQUIPPED: Aerothermal System, Pre-installation Air Conditioning, Equipped kitchen (extractor fan, Vitroceramic hob, Oven, Extractor. It has all the services a few meters away, Bitácoras Shopping Center, bus stop, French Liceo School, Villamarcos Shopping Center, Mercadona. Easy access to the highway. Delivery date from signature 6 months.