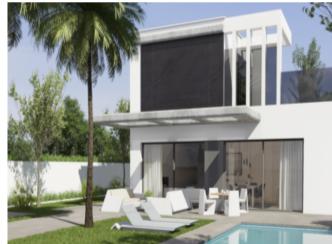

### **Property Description**

Located a few meters from Muchavista beach, oriented to the Southeast. New Residential of 9 independent Luxury Villas within Private urbanization. DETACHED VILLA 900 METERS FROM BEACH MUCHAVISTAiii have plots from 400 m2 with a constructed area of 230 m2. They consist of 2, 3 and 4 bedrooms (to choose), 3 bathrooms, 1 toilet, large living room - dining room with integrated kitchen. Access to a large porch with views over the pool, private covered parking on plot. MODEL EXPOSED IN INFOGRAPHY WITH 4 BEDROOMS, 3 BATHROOMS. GROUND FLOOR: Lobby area - Living room - Dining room, Kitchen, 3 Bedrooms with 2 Bathrooms (one en suite), Terraces and Pool.FIRST FLOOR: 1 double bedroom with 1 bathroom en suite and a large terrace of 60 m2. EQUIPPED: Aerothermal System, Pre-installation Air Conditioning, Equipped kitchen (extractor fan, Vitroceramic hob, Oven, Extractor. It has all the services a few meters away, Bitácoras Shopping Center, bus stop, French Liceo School, Villamarcos Shopping Center, Mercadona. Easy access to the highway. Delivery date from signature 6 months.