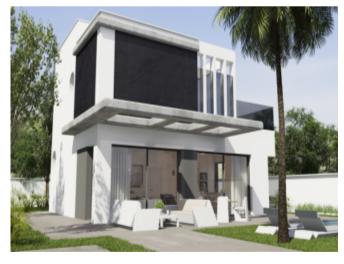

### **Property Description**

Located a few meters from Muchavista beach, oriented to the Southeast. New Residential of 9 independent Luxury Villas within Private urbanization. DETACHED VILLA 900 METERS FROM BEACH MUCHAVISTAiii have plots from 400 m2 with a constructed area of 230 m2. They consist of 2, 3 and 4 bedrooms (to choose), 3 bathrooms, 1 toilet, large living room - dining room with integrated kitchen. Access to a large porch with views over the pool, private covered parking on plot. MODEL EXPOSED IN INFOGRAPHY WITH 4 BEDROOMS, 3 BATHROOMS. GROUND FLOOR: Lobby area - Living room - Dining room, Kitchen, 3 Bedrooms with 2 Bathrooms (one en suite), Terraces and Pool.FIRST FLOOR: 1 double bedroom with 1 bathroom en suite and a large terrace of 60 m2. EQUIPPED: Aerothermal System, Pre-installation Air Conditioning, Equipped kitchen (extractor fan, Vitroceramic hob, Oven, Extractor. It has all the services a few meters away, Bitácoras Shopping Center, bus stop, French Liceo School, Villamarcos Shopping Center, Mercadona. Easy access to the highway. Delivery date from signature 6 months.