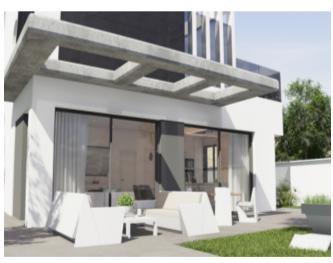

### **Property Description**

Located a few meters from Muchavista beach, oriented to the Southeast. New Residential of 9 independent Luxury Villas within Private urbanization. DETACHED VILLA 900 METERS FROM BEACH MUCHAVISTAiii have plots from 400 m2 with a constructed area of 230 m2. They consist of 2, 3 and 4 bedrooms (to choose), 3 bathrooms, 1 toilet, large living room - dining room with integrated kitchen. Access to a large porch with views over the pool, private covered parking on plot. MODEL EXPOSED IN INFOGRAPHY WITH 4 BEDROOMS, 3 BATHROOMS. GROUND FLOOR: Lobby area - Living room - Dining room, Kitchen, 3 Bedrooms with 2 Bathrooms (one en suite), Terraces and Pool.FIRST FLOOR: 1 double bedroom with 1 bathroom en suite and a large terrace of 60 m2. EQUIPPED: Aerothermal System, Pre-installation Air Conditioning, Equipped kitchen (extractor fan, Vitroceramic hob, Oven, Extractor. It has all the services a few meters away, Bitácoras Shopping Center, bus stop, French Liceo School, Villamarcos Shopping Center, Mercadona. Easy access to the highway. Delivery date from signature 6 months.