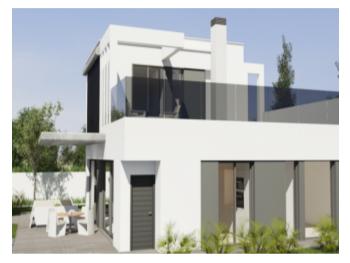

### **Property Description**

Located a few meters from Muchavista beach, oriented to the Southeast. New Residential of 9 independent Luxury Villas within Private urbanization. DETACHED VILLA 900 METERS FROM BEACH MUCHAVISTAiii have plots from 400 m2 with a constructed area of 230 m2. They consist of 2, 3 and 4 bedrooms (to choose), 3 bathrooms, 1 toilet, large living room - dining room with integrated kitchen. Access to a large porch with views over the pool, private covered parking on plot. MODEL EXPOSED IN INFOGRAPHY WITH 4 BEDROOMS, 3 BATHROOMS. GROUND FLOOR: Lobby area - Living room - Dining room, Kitchen, 3 Bedrooms with 2 Bathrooms (one en suite), Terraces and Pool.FIRST FLOOR: 1 double bedroom with 1 bathroom en suite and a large terrace of 60 m2. EQUIPPED: Aerothermal System, Pre-installation Air Conditioning, Equipped kitchen (extractor fan, Vitroceramic hob, Oven, Extractor. It has all the services a few meters away, Bitácoras Shopping Center, bus stop, French Liceo School, Villamarcos Shopping Center, Mercadona. Easy access to the highway. Delivery date from signature 6 months.