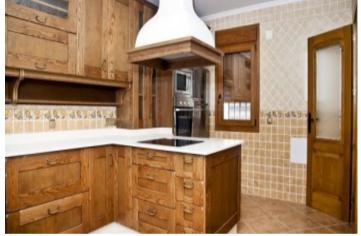

### **Property Description**

Located in Los Altos (Next to Los Balcones). KEY READY WITH PANORAMIC VIEWS TO THE SEA & ORCHARDS from 430 m2 to 510 m2. The surface of the property of 335 m2, distributed in 135m2 on 2 levels and a semi-basement of 200 m2. It consists of 3 bedrooms, 4 bathrooms, living room, kitchen furnished, with appliances and FURNISHED.It has a private pool, pre-installation air conditioning ducts.EQUIPPED with all the services, Schools, Hospitals, Supermarkets a few meters away. Distance to the sea 3 minutes by car.These villas are located in one of the privileged areas of the Costa Blanca South, more specifically in Los Altos, 5 minutes from Punta Prima Beach, Cala Ferry, close to all services, restaurants, cafes, shops, shopping centers, schools, hospitals, as well as access to the highway.Plot of 430 meters = 450,000 €Plot of 470 meters = € 500,000Parce of 510 meters = € 500,000Distance to the sea 1.5 km, to the Golf 6 km and to the Airport 36 km