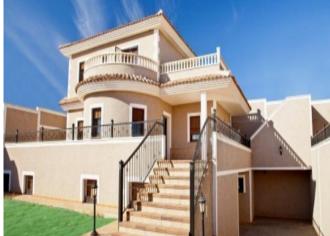

### **Property Description**

Located in Los Altos (Next to Los Balcones). KEY READY WITH PANORAMIC VIEWS TO THE SEA & ORCHARDS from 430 m2 to 510 m2. The surface of the property of 335 m2, distributed in 135m2 on 2 levels and a semi-basement of 200 m2. It consists of 3 bedrooms, 4 bathrooms, living room, kitchen furnished, with appliances and FURNISHED.It has a private pool, pre-installation air conditioning ducts.EQUIPPED with all the services, Schools, Hospitals, Supermarkets a few meters away. Distance to the sea 3 minutes by car.These villas are located in one of the privileged areas of the Costa Blanca South, more specifically in Los Altos, 5 minutes from Punta Prima Beach, Cala Ferry, close to all services, restaurants, cafes, shops, shopping centers, schools, hospitals, as well as access to the highway.Plot of 430 meters = 450,000 €Plot of 470 meters = € 500,000Parce of 510 meters = € 500,000Distance to the sea 1.5 km, to the Golf 6 km and to the Airport 36 km