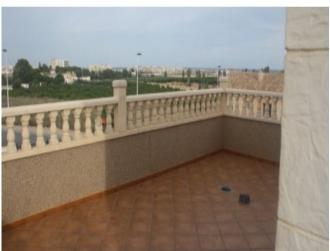

### **Property Description**

Located in Los Altos (Next to Los Balcones). KEY READY WITH PANORAMIC VIEWS TO THE SEA & ORCHARDS from 430 m2 to 510 m2. The surface of the property of 335 m2, distributed in 135m2 on 2 levels and a semi-basement of 200 m2. It consists of 3 bedrooms, 4 bathrooms, living room, kitchen furnished, with appliances and FURNISHED.It has a private pool, pre-installation air conditioning ducts.EQUIPPED with all the services, Schools, Hospitals, Supermarkets a few meters away. Distance to the sea 3 minutes by car.These villas are located in one of the privileged areas of the Costa Blanca South, more specifically in Los Altos, 5 minutes from Punta Prima Beach, Cala Ferry, close to all services, restaurants, cafes, shops, shopping centers, schools, hospitals, as well as access to the highway.Plot of 430 meters = 450,000 €Plot of 470 meters = € 500,000Parce of 510 meters = € 500,000Distance to the sea 1.5 km, to the Golf 6 km and to the Airport 36 km