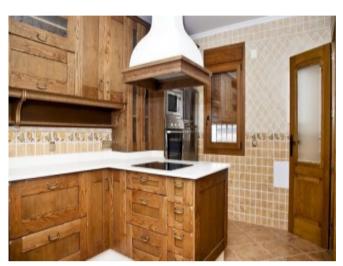

### **Property Description**

Located in Los Altos (Next to Los Balcones). KEY READY WITH PANORAMIC VIEWS TO THE SEA & ORCHARDS from 430 m2 to 510 m2. The surface of the property of 335 m2, distributed in 135m2 on 2 levels and a semi-basement of 200 m2. It consists of 3 bedrooms, 4 bathrooms, living room, kitchen furnished, with appliances and FURNISHED.It has a private pool, pre-installation air conditioning ducts.EQUIPPED with all the services, Schools, Hospitals, Supermarkets a few meters away. Distance to the sea 3 minutes by car.These villas are located in one of the privileged areas of the Costa Blanca South, more specifically in Los Altos, 5 minutes from Punta Prima Beach, Cala Ferry, close to all services, restaurants, cafes, shops, shopping centers, schools, hospitals, as well as access to the highway.Plot of 430 meters = 450,000 €Plot of 470 meters = € 500,000Parce of 510 meters = € 500,000Distance to the sea 1.5 km, to the Golf 6 km and to the Airport 36 km