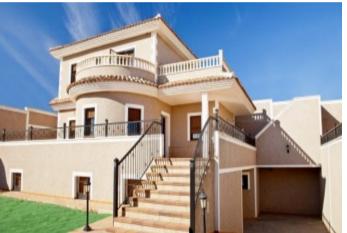

### **Property Description**

Located in Los Altos (Next to Los Balcones). KEY READY WITH PANORAMIC VIEWS TO THE SEA & ORCHARDS from 430 m2 to 510 m2. The surface of the property of 335 m2, distributed in 135m2 on 2 levels and a semi-basement of 200 m2. It consists of 3 bedrooms, 4 bathrooms, living room, kitchen furnished, with appliances and FURNISHED.It has a private pool, pre-installation air conditioning ducts.EQUIPPED with all the services, Schools, Hospitals, Supermarkets a few meters away. Distance to the sea 3 minutes by car.These villas are located in one of the privileged areas of the Costa Blanca South, more specifically in Los Altos, 5 minutes from Punta Prima Beach, Cala Ferry, close to all services, restaurants, cafes, shops, shopping centers, schools, hospitals, as well as access to the highway.Plot of 430 meters = 450,000 €Plot of 470 meters = € 500,000Parce of 510 meters = € 500,000Distance to the sea 1.5 km, to the Golf 6 km and to the Airport 36 km