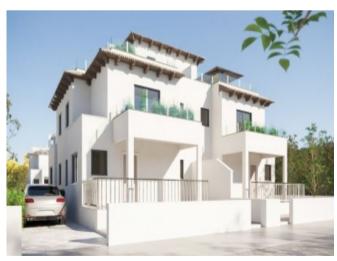

## **Property Description**

Located in the Pinet (La Marina). RESIDENTIAL WALKING TO BEACHiii Terraced Houses 2 bedrooms, 1 bath, 1 Toilet. Combination of SELECTION OF THREE MODELS: Independent, semi-detached villas or terraced houses. According to the model, the houses are distributed between 2, 3 and 4 bedrooms, with Garden, Solarium, Private Parking on Plot and Comunity Swimming Pool. The villas will include a private pool. Properties buit in a modern Style, careful memory of qualities. The duplex is built on plots from 114m2 to 150m2. They have an area of 89.6m2 distributed in 2 bedrooms, 1 bathroom, 1 toilet, two terraces and a solarium of 27.66m2. The Marina is located south of the province of Alicante, with an excellent location just 20 minutes from the International Airport of El Altet. Bordered by a protected natural area, Playas del Pinet with fine white sand, which link to the beaches of Guardamar. On the seashore, their casitas converted into restaurants and hostels, offer a wide gastronomic Distance to the sea 0.600 km, to the Golf 10 km and to the Airport 25 km.