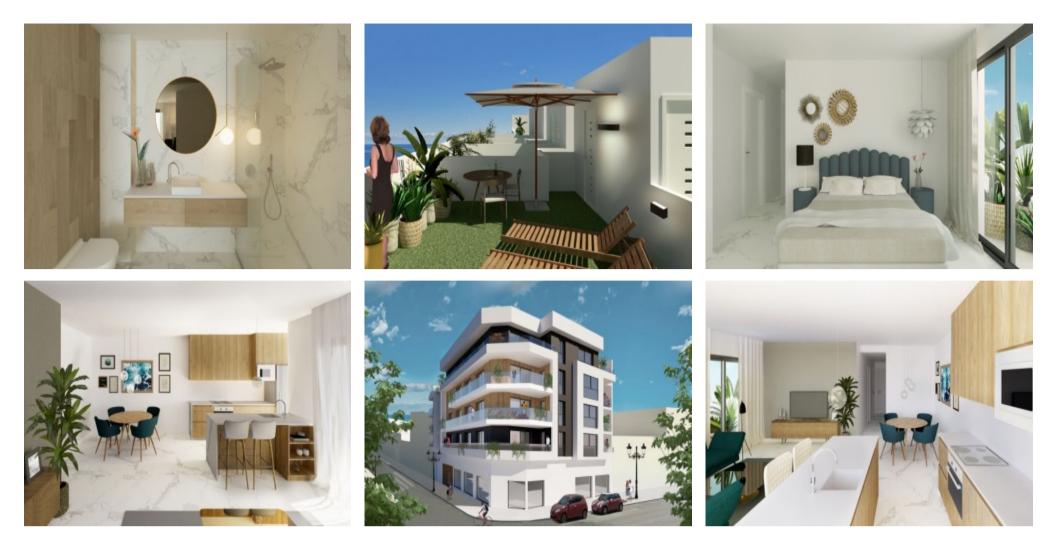

#### **Property Description**

Less than 500 meters from the beach, the building has a modern design in the heart of Guardamar del Segura, one of the coastal cities with the most beaches of the Costa Blanca. An idyllic place to spend the best summer holidays or live all year round. This city is rich in gastronomy, a wide range of bars and restaurants fill its menus with typical dishes and a great variety of attractions, natural parks and leisure areas suitable for everyone. The building has a total of 12 dwellings, spread over 4 floors. The houses have 2 and 3 bedrooms and 2 bathrooms, large terraces facing the outside and a great spaciousness in all their rooms. All apartments have private solarium and storage room. The building has on the ground floor a jacuzzi, underground parking and a commercial premises. There are 2 apartment models in this project. There is 1 apartment of 2 bedrooms, 2 bathrooms, with an area of 82m2, a terrace of 30m2, a private solarium of 18m2, a storage room for a price of 255,000 Euros And 11 apartments of 3 bedrooms, 2 bathrooms, an area of about 100m2, terraces of 8m2 to 21.8 m2, private solarium of 13m2 to 20m2, a storage room, for a price of 220,000 Euros to 299,000 Euros Delivery for June 2021Optional garage at 18.000 Euros