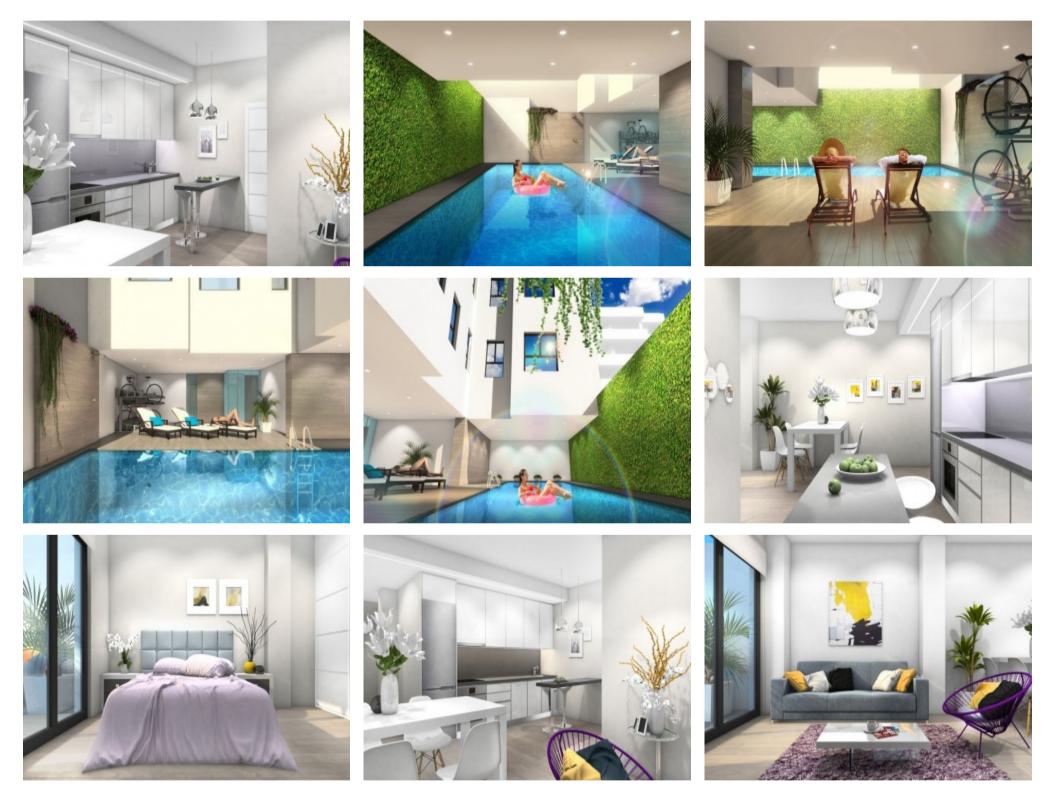

### **Property Description**

Located 350 meters from Playa del Cura (Torrevieja). The residential complex consists of 13 apartments with 1, 2 and 3 bedrooms. The building consists of four floors. It has all the amenities such as pool with salt water, sauna in the solarium. The PENTHOUSE apartment have a total built area of 165.34m2, with 2 bedrooms, 2 bathrooms, a living room open kitchen of 25m2, a terrace of 13.57m2 and a solarium of 73.39m2. INCLUDED: Heated pool 9,5x3,5. Kitchen equipped with INDESIT or similar appliances. Finnish sauna. Pre-installation of air conditioning by conduct. Underfloor heating in the bathrooms. Air thermal system for sanitary hot water. Equipped bathroom with shower enclosures. Fitted wardrobes and lined with wood. Lighting is included. Parking space for bicycles Excellent location, in the center of the city of Torrevieja, where you will enjoy 320 days of sun, at 350 meters from the sea, a beautiful promenade and the port. Near to restaurants, cafes, bars and shops. Distance to the sea 350m, Golf 7 km, Airport 39 km.