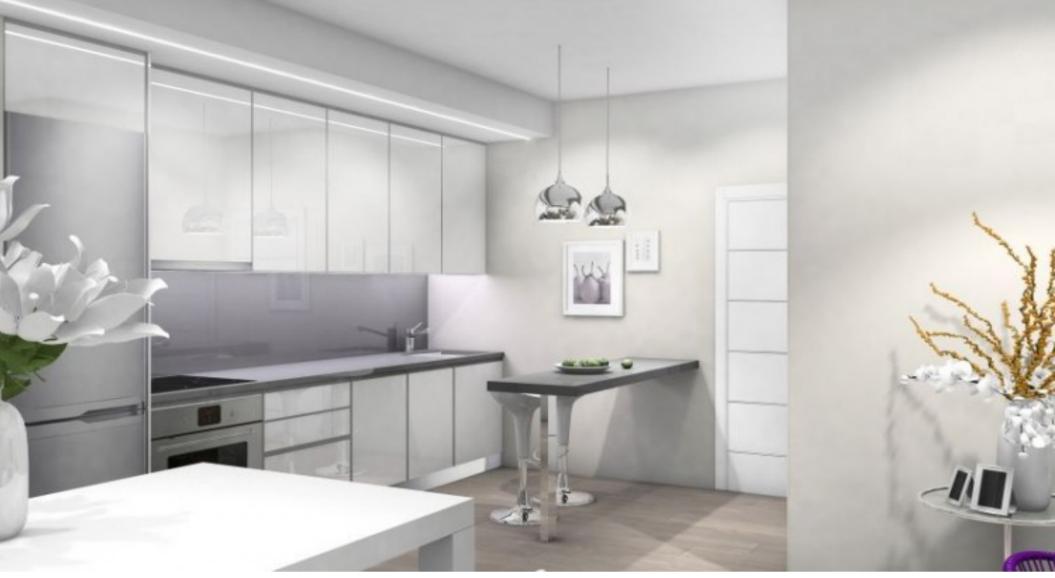

### **Property Description**

Located 350 meters from Playa del Cura (Torrevieja). The residential complex consists of 13 apartments with 1, 2 and 3 bedrooms. The building consists of four floors. It has all the amenities such as pool with salt water, sauna in the solarium. The PENTHOUSE apartment have a total built area of 165.34m2, with 2 bedrooms, 2 bathrooms, a living room open kitchen of 25m2, a terrace of 13.57m2 and a solarium of 73.39m2. INCLUDED: Heated pool 9,5x3,5. Kitchen equipped with INDESIT or similar appliances. Finnish sauna. Pre-installation of air conditioning by conduct. Underfloor heating in the bathrooms. Air thermal system for sanitary hot water. Equipped bathroom with shower enclosures. Fitted wardrobes and lined with wood. Lighting is included. Parking space for bicycles Excellent location, in the center of the city of Torrevieja, where you will enjoy 320 days of sun, at 350 meters from the sea, a beautiful promenade and the port. Near to restaurants, cafes, bars and shops. Distance to the sea 350m, Golf 7 km, Airport 39 km.