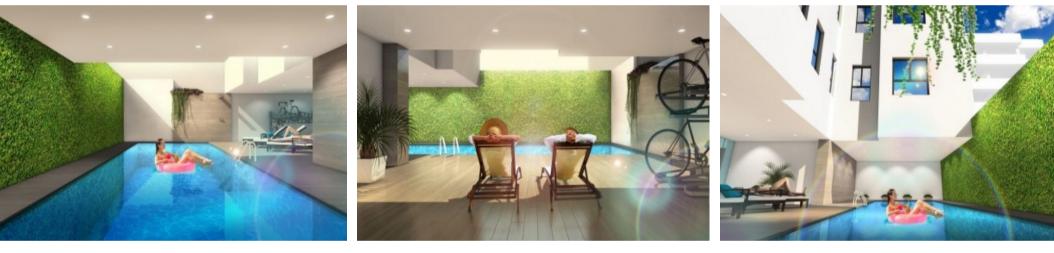

### **Property Description**

Located 350 meters from Playa del Cura (Torrevieja). The residential complex consists of 13 apartments with 1, 2 and 3 bedrooms. The building consists of four floors. It has all the amenities such as pool with salt water, sauna in the solarium. The PENTHOUSE apartment have a total built area of 165.34m2, with 2 bedrooms, 2 bathrooms, a living room open kitchen of 25m2, a terrace of 13.57m2 and a solarium of 73.39m2. INCLUDED: Heated pool 9,5x3,5. Kitchen equipped with INDESIT or similar appliances. Finnish sauna. Pre-installation of air conditioning by conduct. Underfloor heating in the bathrooms. Air thermal system for sanitary hot water. Equipped bathroom with shower enclosures. Fitted wardrobes and lined with wood. Lighting is included. Parking space for bicycles Excellent location, in the center of the city of Torrevieja, where you will enjoy 320 days of sun, at 350 meters from the sea, a beautiful promenade and the port. Near to restaurants, cafes, bars and shops. Distance to the sea 350m, Golf 7 km, Airport 39 km.