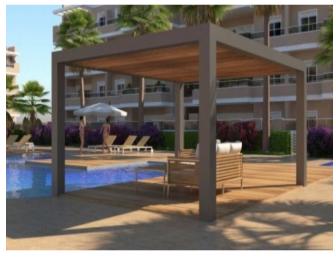

### **Property Description**

Located next to Villamartin Golf. Residential with 84 apartments AVAILABLE EXCLUSIVE GROUND FLOOR APARTMENTS with 3 bedrooms and 2 bathrooms with large terraces from 29m2 to 34m2, and a garden from 76m2 to 221m2. INCLUDED Kitchen with high and low cabinets in oak / beech / gloss white, Granite or quartz countertops (samples in office), Appliances included: hob, extractor hood, washing machine, dishwasher, oven, microwave and refrigerator, Spotlights with dimm. The bathrooms are equipped with white vitrified porcelain sanitation, bathroom furniture included, to choose color and model with samples in the office, glass screen in the showers with samples to choose in office, underfloor heating, have parking space in basement. GIFTED with an Incredible Urbanization with 5,000 m² approx. of green areas with swimming pools. Spa with Jacuzzi, sauna, Gym and children's area. The Residencial Spa & mp; Golf is located just 400 meters from the Villamartin Golf Course, ideal for lovers of this sport and at the same time wanting to enjoy the beach. LOCATED at only 2 km. from La Zenia Boulevard Shopping Center, you will have the perfect combination of leisure and relaxation, an ideal area to enjoy the mild winters offered by our Mediterranean climate. \* Special Offer valid until the end of April 2020. Prices from 239.900 Euros to 249.900 Euros.

### **Property Features**

| Urbanización | Zonas Deportivas  | Puerta Blindada |
|--------------|-------------------|-----------------|
| Jardín       | Electrodomesticos | 3 bedrooms      |
| Armarios     | Garaje            | Terraza         |
| Piscina      | Ascensor          |                 |