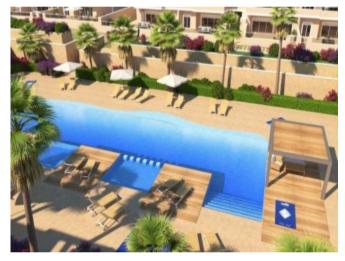

### **Property Description**

Located next to Villamartin Golf. Residential with 84 apartments AVAILABLE EXCLUSIVE GROUND FLOOR APARTMENTS with 3 bedrooms and 2 bathrooms with large terraces from 29m2 to 34m2, and a garden from 76m2 to 221m2. INCLUDED Kitchen with high and low cabinets in oak / beech / gloss white, Granite or quartz countertops (samples in office), Appliances included: hob, extractor hood, washing machine, dishwasher, oven, microwave and refrigerator, Spotlights with dimm. The bathrooms are equipped with white vitrified porcelain sanitation, bathroom furniture included, to choose color and model with samples in the office, glass screen in the showers with samples to choose in office, underfloor heating, have parking space in basement. GIFTED with an Incredible Urbanization with 5,000 m² approx. of green areas with swimming pools. Spa with Jacuzzi, sauna, Gym and children's area. The Residencial Spa & mp; Golf is located just 400 meters from the Villamartin Golf Course, ideal for lovers of this sport and at the same time wanting to enjoy the beach. LOCATED at only 2 km. from La Zenia Boulevard Shopping Center, you will have the perfect combination of leisure and relaxation, an ideal area to enjoy the mild winters offered by our Mediterranean climate. \* Special Offer valid until the end of April 2020. Prices from 239.900 Euros to 249.900 Euros.

### **Property Features**

| Urbanización | Zonas Deportivas  | Puerta Blindada |
|--------------|-------------------|-----------------|
| Jardín       | Electrodomesticos | 3 bedrooms      |
| Armarios     | Garaje            | Terraza         |
| Piscina      | Ascensor          |                 |