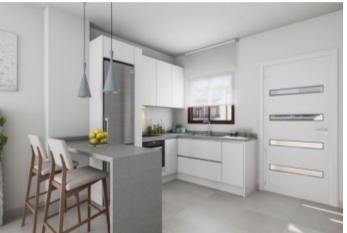

## **Property Description**

This residential is located less than 1km from the Natural Park of the Salinas of San Pedro del Pinatar. The apartments correspond to a first phase of 8 homes on the ground floor and top floor. All apartments have 2 bedrooms and 2 bathrooms, one of them en suite. They include pre-installation of air conditioning, fitted wardrobes, motorized blinds, 8oL aerothermal heater, complete package of appliances: oven, hob, fan extractor and refrigerator. The houses on the Ground Floor have an area of ☐6.08m2 and have an entrance for parking with pre-installation for electric cars and private 12.24m2 terrace. The apartments on the top floor have an area of ☐6.34 and have a private solarium of 54m2 The project is located less than 1km from the Natural Park of the Salinas of San Pedro del Pinatar. Within a radius of 2 km there are schools, restaurants, supermarkets, pharmacies, clinics, post office, bus station and more. Ground Floor Prices from € 135,000 Prices upstairs from € 155,000