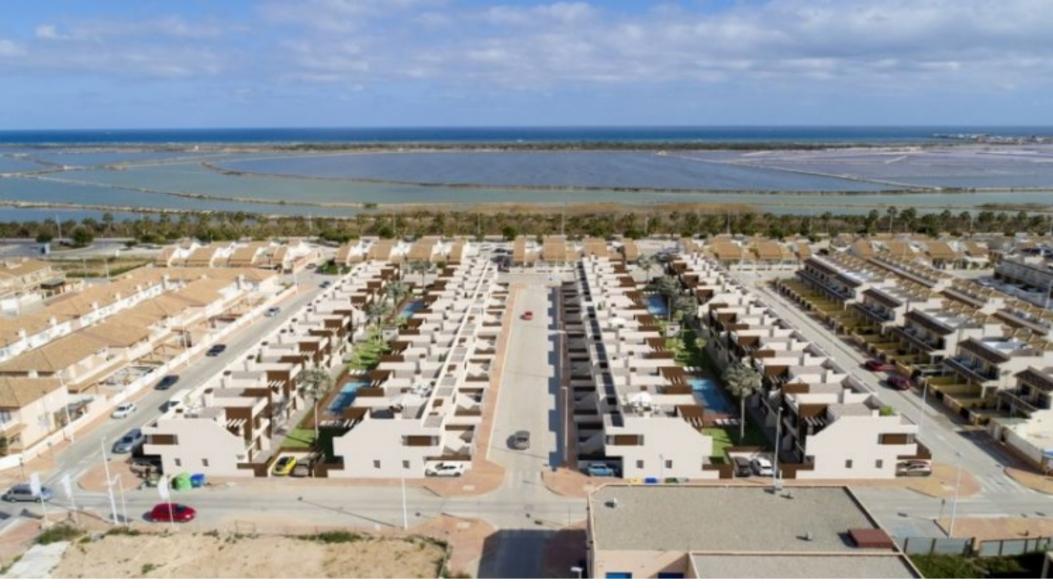

## **Property Description**

This residential is located less than 1km from the Natural Park of the Salinas of San Pedro del Pinatar. The apartments correspond to a first phase of 8 homes on the ground floor and top floor. All apartments have 2 bedrooms and 2 bathrooms, one of them en suite. They include pre-installation of air conditioning, fitted wardrobes, motorized blinds, 8oL aerothermal heater, complete package of appliances: oven, hob, fan extractor and refrigerator. The houses on the Ground Floor have an area of ☐6.08m2 and have an entrance for parking with pre-installation for electric cars and private 12.24m2 terrace. The apartments on the top floor have an area of ☐6.34 and have a private solarium of 54m2 The project is located less than 1km from the Natural Park of the Salinas of San Pedro del Pinatar. Within a radius of 2 km there are schools, restaurants, supermarkets, pharmacies, clinics, post office, bus station and more. Ground Floor Prices from € 135,000 Prices upstairs from € 155,000