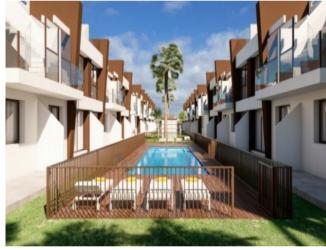

## **Property Description**

This residential is located less than 1km from the Natural Park of the Salinas of San Pedro del Pinatar. The apartments correspond to a first phase of 8 homes on the ground floor and top floor. All apartments have 2 bedrooms and 2 bathrooms, one of them en suite. They include pre-installation of air conditioning, fitted wardrobes, motorized blinds, 8oL aerothermal heater, complete package of appliances: oven, hob, fan extractor and refrigerator. The houses on the Ground Floor have an area of ☐6.08m2 and have an entrance for parking with pre-installation for electric cars and private 12.24m2 terrace. The apartments on the top floor have an area of ☐6.34 and have a private solarium of 54m2 The project is located less than 1km from the Natural Park of the Salinas of San Pedro del Pinatar. Within a radius of 2 km there are schools, restaurants, supermarkets, pharmacies, clinics, post office, bus station and more. Ground Floor Prices from € 135,000 Prices upstairs from € 155,000