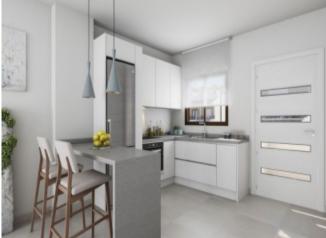

## **Property Description**

This residential is located less than 1km from the Natural Park of the Salinas of San Pedro del Pinatar. The apartments correspond to a first phase of 8 homes on the ground floor and top floor. All apartments have 2 bedrooms and 2 bathrooms, one of them en suite. They include pre-installation of air conditioning, fitted wardrobes, motorized blinds, 8oL aerothermal heater, complete package of appliances: oven, hob, fan extractor and refrigerator. The houses on the Ground Floor have an area of ☐6.08m2 and have an entrance for parking with pre-installation for electric cars and private 12.24m2 terrace. The apartments on the top floor have an area of ☐6.34 and have a private solarium of 54m2 The project is located less than 1km from the Natural Park of the Salinas of San Pedro del Pinatar. Within a radius of 2 km there are schools, restaurants, supermarkets, pharmacies, clinics, post office, bus station and more. Ground Floor Prices from € 135,000 Prices upstairs from € 155,000