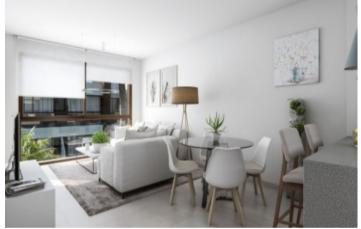

## **Property Description**

This residential is located less than 1km from the Natural Park of the Salinas of San Pedro del Pinatar. The apartments correspond to a first phase of 8 homes on the ground floor and top floor. All apartments have 2 bedrooms and 2 bathrooms, one of them en suite. They include pre-installation of air conditioning, fitted wardrobes, motorized blinds, 8oL aerothermal heater, complete package of appliances: oven, hob, fan extractor and refrigerator. The houses on the Ground Floor have an area of ☐6.08m2 and have an entrance for parking with pre-installation for electric cars and private 12.24m2 terrace. The apartments on the top floor have an area of ☐6.34 and have a private solarium of 54m2 The project is located less than 1km from the Natural Park of the Salinas of San Pedro del Pinatar. Within a radius of 2 km there are schools, restaurants, supermarkets, pharmacies, clinics, post office, bus station and more. Ground Floor Prices from € 135,000 Prices upstairs from € 155,000