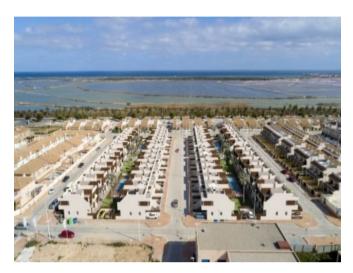

## **Property Description**

This residential is located less than 1km from the Natural Park of the Salinas of San Pedro del Pinatar. The apartments correspond to a first phase of 8 homes on the ground floor and top floor. All apartments have 2 bedrooms and 2 bathrooms, one of them en suite. They include pre-installation of air conditioning, fitted wardrobes, motorized blinds, 8oL aerothermal heater, complete package of appliances: oven, hob, fan extractor and refrigerator. The houses on the Ground Floor have an area of ☐6.08m2 and have an entrance for parking with pre-installation for electric cars and private 12.24m2 terrace. The apartments on the top floor have an area of ☐6.34 and have a private solarium of 54m2 The project is located less than 1km from the Natural Park of the Salinas of San Pedro del Pinatar. Within a radius of 2 km there are schools, restaurants, supermarkets, pharmacies, clinics, post office, bus station and more. Ground Floor Prices from € 135,000 Prices upstairs from € 155,000