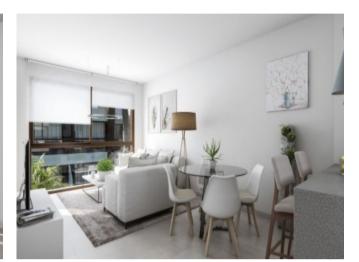

## **Property Description**

This residential is located less than 1km from the Natural Park of the Salinas of San Pedro del Pinatar. The apartments correspond to a first phase of 8 homes on the ground floor and top floor. All apartments have 2 bedrooms and 2 bathrooms, one of them en suite. They include pre-installation of air conditioning, fitted wardrobes, motorized blinds, 8oL aerothermal heater, complete package of appliances: oven, hob, fan extractor and refrigerator. The houses on the Ground Floor have an area of ☐6.08m2 and have an entrance for parking with pre-installation for electric cars and private 12.24m2 terrace. The apartments on the top floor have an area of ☐6.34 and have a private solarium of 54m2 The project is located less than 1km from the Natural Park of the Salinas of San Pedro del Pinatar. Within a radius of 2 km there are schools, restaurants, supermarkets, pharmacies, clinics, post office, bus station and more. Ground Floor Prices from € 135,000 Prices upstairs from € 155,000