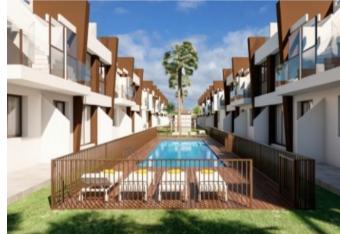

## **Property Description**

This residential is located less than 1km from the Natural Park of the Salinas of San Pedro del Pinatar. The apartments correspond to a first phase of 8 homes on the ground floor and top floor. All apartments have 2 bedrooms and 2 bathrooms, one of them en suite. They include pre-installation of air conditioning, fitted wardrobes, motorized blinds, 8oL aerothermal heater, complete package of appliances: oven, hob, fan extractor and refrigerator. The houses on the Ground Floor have an area of ☐6.08m2 and have an entrance for parking with pre-installation for electric cars and private 12.24m2 terrace. The apartments on the top floor have an area of ☐6.34 and have a private solarium of 54m2 The project is located less than 1km from the Natural Park of the Salinas of San Pedro del Pinatar. Within a radius of 2 km there are schools, restaurants, supermarkets, pharmacies, clinics, post office, bus station and more. Ground Floor Prices from € 135,000 Prices upstairs from € 155,000

### **Property Features**

| 2 bedrooms | Puerta Blindada | Electrodomesticos |
|------------|-----------------|-------------------|
| Armarios   | Garaje          | Terraza           |
| Piscina    |                 |                   |