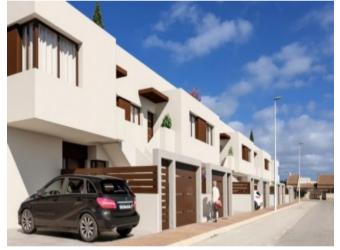

## **Property Description**

This residential is located less than 1km from the Natural Park of the Salinas of San Pedro del Pinatar. The apartments correspond to a first phase of 8 homes on the ground floor and top floor. All apartments have 2 bedrooms and 2 bathrooms, one of them en suite. They include pre-installation of air conditioning, fitted wardrobes, motorized blinds, 8oL aerothermal heater, complete package of appliances: oven, hob, fan extractor and refrigerator. The houses on the Ground Floor have an area of ☐6.08m2 and have an entrance for parking with pre-installation for electric cars and private 12.24m2 terrace. The apartments on the top floor have an area of ☐6.34 and have a private solarium of 54m2 The project is located less than 1km from the Natural Park of the Salinas of San Pedro del Pinatar. Within a radius of 2 km there are schools, restaurants, supermarkets, pharmacies, clinics, post office, bus station and more. Ground Floor Prices from € 135,000 Prices upstairs from € 155,000