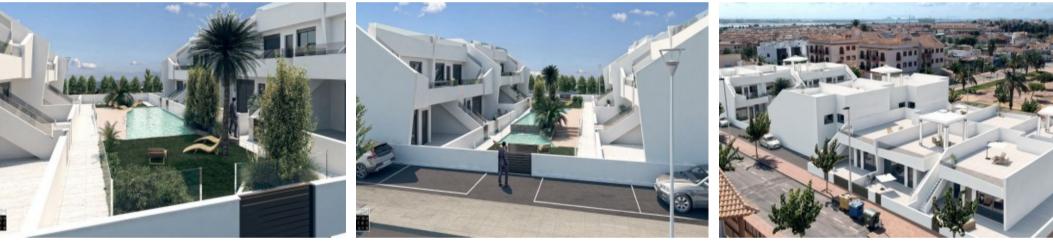

#### **Property Description**

Exclusive residential of 16 modern apartments with first qualities, 3 bedrooms on the ground floor and 2 bedrooms on the top floor with a large solarium with great privacy. And 6 villas on the ground floor with 3 bedrooms with a solarium of more than 90 m2. The residential has a central common area landscaped with swimming pool, where you can enjoy the sun all year round, in addition to the large terraces that each house has and parking spaces. The apartments Penthouse have a built area of 77.76m2 distributed in 2 bedrooms, 2 bathrooms, a living-dining-kitchen of 31.80m2, a porch of 3.75m2, a terrace of 17.45m2 and a solarium of 74.85m2. Included in the price: Kitchen equipped with appliances (Oven, Hood, Induction Hob, Fridge, Dishwasher and Microwave) LED halogens throughout the interior of the house. Glass from Solar Control. Underfloor heating in bathrooms. Communal area with swimming pool, artificial grass, trees and plants Modern construction. Parking space. Located in San Pedro del Pinatar, a privileged setting, just 5 minutes from the beaches of San Pedro del Pinatar and Lo Pagán and a few steps from the town centre and shopping centres. Prices from 186.900 Euros to 189.900 Euros. Delivery November 2020