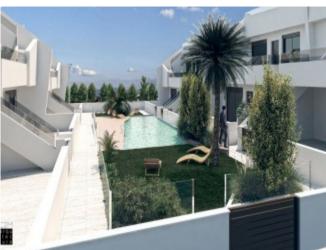

#### **Property Description**

Exclusive residential of 16 modern apartments with first qualities, 3 bedrooms on the ground floor and 2 bedrooms on the top floor with a large solarium with great privacy. And 6 villas on the ground floor with 3 bedrooms with a solarium of more than 90 m2. The residential has a central common area landscaped with swimming pool, where you can enjoy the sun all year round, in addition to the large terraces that each house has and parking spaces. The apartments Penthouse have a built area of 77.76m2 distributed in 2 bedrooms, 2 bathrooms, a living-dining-kitchen of 31.80m2, a porch of 3.75m2, a terrace of 17.45m2 and a solarium of 74.85m2. Included in the price: Kitchen equipped with appliances (Oven, Hood, Induction Hob, Fridge, Dishwasher and Microwave) LED halogens throughout the interior of the house. Glass from Solar Control. Underfloor heating in bathrooms. Communal area with swimming pool, artificial grass, trees and plants Modern construction. Parking space. Located in San Pedro del Pinatar, a privileged setting, just 5 minutes from the beaches of San Pedro del Pinatar and Lo Pagán and a few steps from the town centre and shopping centres. Prices from 186.900 Euros to 189.900 Euros. Delivery November 2020