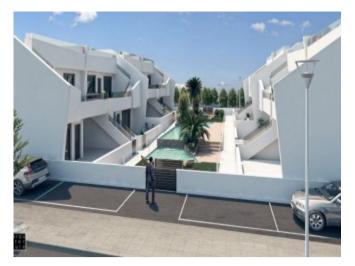

#### **Property Description**

Exclusive residential of 16 modern apartments with first qualities, 3 bedrooms on the ground floor and 2 bedrooms on the top floor with a large solarium with great privacy. And 6 villas on the ground floor with 3 bedrooms with a solarium of more than 90 m2. The residential has a central common area landscaped with swimming pool, where you can enjoy the sun all year round, in addition to the large terraces that each house has and parking spaces. The apartments Penthouse have a built area of 77.76m2 distributed in 2 bedrooms, 2 bathrooms, a living-dining-kitchen of 31.80m2, a porch of 3.75m2, a terrace of 17.45m2 and a solarium of 74.85m2. Included in the price: Kitchen equipped with appliances (Oven, Hood, Induction Hob, Fridge, Dishwasher and Microwave) LED halogens throughout the interior of the house. Glass from Solar Control. Underfloor heating in bathrooms. Communal area with swimming pool, artificial grass, trees and plants Modern construction. Parking space. Located in San Pedro del Pinatar, a privileged setting, just 5 minutes from the beaches of San Pedro del Pinatar and Lo Pagán and a few steps from the town centre and shopping centres. Prices from 186.900 Euros to 189.900 Euros. Delivery November 2020