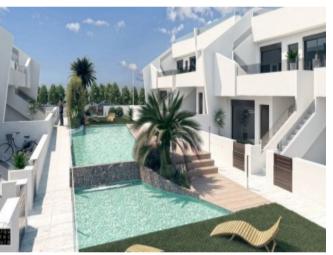

#### **Property Description**

Exclusive residential of 16 modern apartments with first qualities, 3 bedrooms on the ground floor and 2 bedrooms on the top floor with a large solarium with great privacy. And 6 villas on the ground floor with 3 bedrooms with a solarium of more than 90 m2. The residential has a central common area landscaped with swimming pool, where you can enjoy the sun all year round, in addition to the large terraces that each house has and parking spaces. The apartments Penthouse have a built area of 77.76m2 distributed in 2 bedrooms, 2 bathrooms, a living-dining-kitchen of 31.80m2, a porch of 3.75m2, a terrace of 17.45m2 and a solarium of 74.85m2. Included in the price: Kitchen equipped with appliances (Oven, Hood, Induction Hob, Fridge, Dishwasher and Microwave) LED halogens throughout the interior of the house. Glass from Solar Control. Underfloor heating in bathrooms. Communal area with swimming pool, artificial grass, trees and plants Modern construction. Parking space. Located in San Pedro del Pinatar, a privileged setting, just 5 minutes from the beaches of San Pedro del Pinatar and Lo Pagán and a few steps from the town centre and shopping centres. Prices from 186.900 Euros to 189.900 Euros. Delivery November 2020