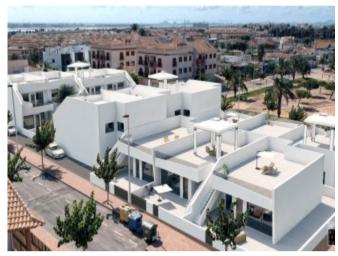

#### **Property Description**

Exclusive residential of 16 modern apartments with first qualities, 3 bedrooms on the ground floor and 2 bedrooms on the top floor with a large solarium with great privacy. And 6 villas on the ground floor with 3 bedrooms with a solarium of more than 90 m2. The residential has a central common area landscaped with swimming pool, where you can enjoy the sun all year round, in addition to the large terraces that each house has and parking spaces. The apartments Penthouse have a built area of 77.76m2 distributed in 2 bedrooms, 2 bathrooms, a living-dining-kitchen of 31.80m2, a porch of 3.75m2, a terrace of 17.45m2 and a solarium of 74.85m2. Included in the price: Kitchen equipped with appliances (Oven, Hood, Induction Hob, Fridge, Dishwasher and Microwave) LED halogens throughout the interior of the house. Glass from Solar Control. Underfloor heating in bathrooms. Communal area with swimming pool, artificial grass, trees and plants Modern construction. Parking space. Located in San Pedro del Pinatar, a privileged setting, just 5 minutes from the beaches of San Pedro del Pinatar and Lo Pagán and a few steps from the town centre and shopping centres. Prices from 186.900 Euros to 189.900 Euros. Delivery November 2020