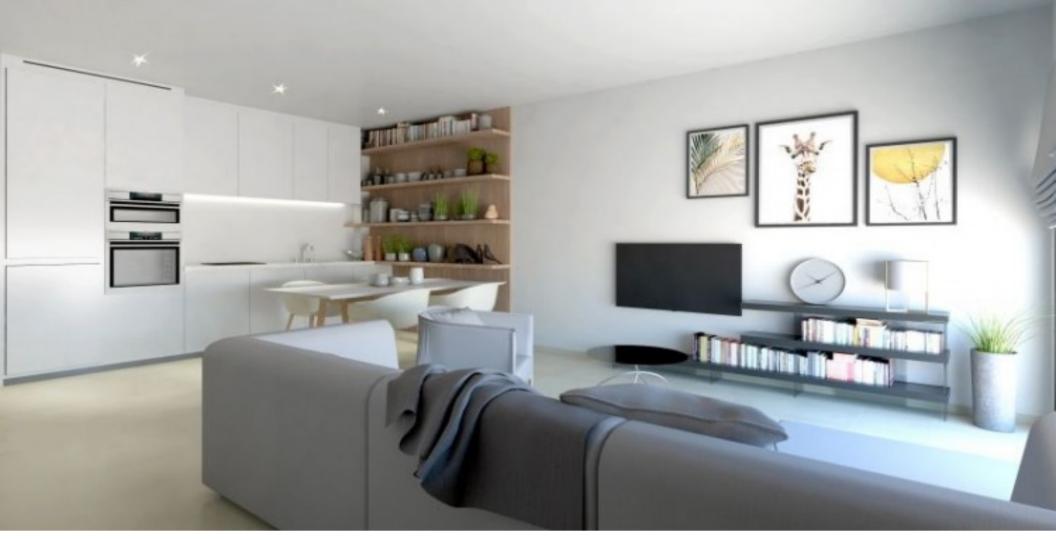

#### **Property Description**

Exclusive residential of 16 modern apartments with first qualities, 3 bedrooms on the ground floor and 2 bedrooms on the top floor with a large solarium with great privacy. And 6 villas on the ground floor with 3 bedrooms with a solarium of more than 90 m2. The residential has a central common area landscaped with swimming pool, where you can enjoy the sun all year round, in addition to the large terraces that each house has and parking spaces. The apartments Penthouse have a built area of 77.76m2 distributed in 2 bedrooms, 2 bathrooms, a living-dining-kitchen of 31.80m2, a porch of 3.75m2, a terrace of 17.45m2 and a solarium of 74.85m2. Included in the price: Kitchen equipped with appliances (Oven, Hood, Induction Hob, Fridge, Dishwasher and Microwave) LED halogens throughout the interior of the house. Glass from Solar Control. Underfloor heating in bathrooms. Communal area with swimming pool, artificial grass, trees and plants Modern construction. Parking space. Located in San Pedro del Pinatar, a privileged setting, just 5 minutes from the beaches of San Pedro del Pinatar and Lo Pagán and a few steps from the town centre and shopping centres. Prices from 186.900 Euros to 189.900 Euros. Delivery November 2020