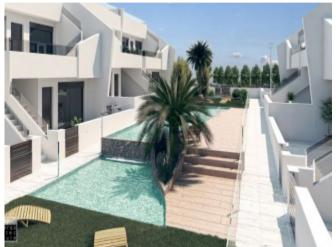

#### **Property Description**

Exclusive residential of 16 modern apartments with first qualities, 3 bedrooms on the ground floor and 2 bedrooms on the top floor with a large solarium with great privacy. And 6 villas on the ground floor with 3 bedrooms with a solarium of more than 90 m2. The residential has a central common area landscaped with swimming pool, where you can enjoy the sun all year round, in addition to the large terraces that each house has and parking spaces. The apartments Penthouse have a built area of 77.76m2 distributed in 2 bedrooms, 2 bathrooms, a living-dining-kitchen of 31.80m2, a porch of 3.75m2, a terrace of 17.45m2 and a solarium of 74.85m2. Included in the price: Kitchen equipped with appliances (Oven, Hood, Induction Hob, Fridge, Dishwasher and Microwave) LED halogens throughout the interior of the house. Glass from Solar Control. Underfloor heating in bathrooms. Communal area with swimming pool, artificial grass, trees and plants Modern construction. Parking space. Located in San Pedro del Pinatar, a privileged setting, just 5 minutes from the beaches of San Pedro del Pinatar and Lo Pagán and a few steps from the town centre and shopping centres. Prices from 186.900 Euros to 189.900 Euros. Delivery November 2020