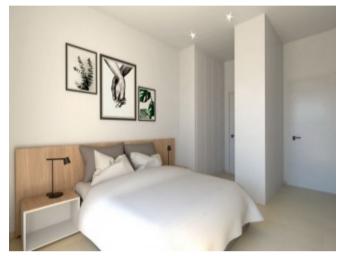

#### **Property Description**

Exclusive residential of 16 modern apartments with first qualities, 3 bedrooms on the ground floor and 2 bedrooms on the top floor with a large solarium with great privacy. And 6 villas on the ground floor with 3 bedrooms with a solarium of more than 90 m2. The residential has a central common area landscaped with swimming pool, where you can enjoy the sun all year round, in addition to the large terraces that each house has and parking spaces. The apartments Penthouse have a built area of 77.76m2 distributed in 2 bedrooms, 2 bathrooms, a living-dining-kitchen of 31.80m2, a porch of 3.75m2, a terrace of 17.45m2 and a solarium of 74.85m2. Included in the price: Kitchen equipped with appliances (Oven, Hood, Induction Hob, Fridge, Dishwasher and Microwave) LED halogens throughout the interior of the house. Glass from Solar Control. Underfloor heating in bathrooms. Communal area with swimming pool, artificial grass, trees and plants Modern construction. Parking space. Located in San Pedro del Pinatar, a privileged setting, just 5 minutes from the beaches of San Pedro del Pinatar and Lo Pagán and a few steps from the town centre and shopping centres. Prices from 186.900 Euros to 189.900 Euros. Delivery November 2020