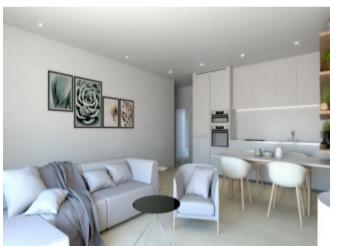

#### **Property Description**

Exclusive residential of 16 modern apartments with first qualities, 3 bedrooms on the ground floor and 2 bedrooms on the top floor with a large solarium with great privacy. And 6 villas on the ground floor with 3 bedrooms with a solarium of more than 90 m2. The residential has a central common area landscaped with swimming pool, where you can enjoy the sun all year round, in addition to the large terraces that each house has and parking spaces. The apartments Penthouse have a built area of 77.76m2 distributed in 2 bedrooms, 2 bathrooms, a living-dining-kitchen of 31.80m2, a porch of 3.75m2, a terrace of 17.45m2 and a solarium of 74.85m2. Included in the price: Kitchen equipped with appliances (Oven, Hood, Induction Hob, Fridge, Dishwasher and Microwave) LED halogens throughout the interior of the house. Glass from Solar Control. Underfloor heating in bathrooms. Communal area with swimming pool, artificial grass, trees and plants Modern construction. Parking space. Located in San Pedro del Pinatar, a privileged setting, just 5 minutes from the beaches of San Pedro del Pinatar and Lo Pagán and a few steps from the town centre and shopping centres. Prices from 186.900 Euros to 189.900 Euros. Delivery November 2020