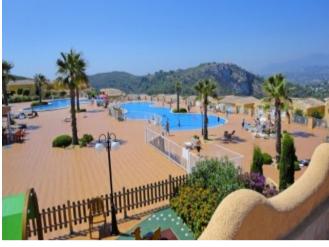

#### **Property Description**

New buils Apartments , with a modern architecture, with several models to choose from, terrace and garden on the ground floor and terrace and solarium on the top floor, all distributed to make the most of the space, taking advantage of the Mediterranean light and offering a plus of comfort in your day to day life. There are 3 apartments available on the ground floor, with a built area from 177m2 to 191m2, which have a kitchen open to the living room, 2 bedrooms, 2 bathrooms and a terrace from 58m2 to 72m2. The equipment of the apartments is also oriented towards comfort with: underfloor heating, air conditioning system hot ducts with thermostat in living room, generation of sanitary hot water , with appliances included and a decoration project that give them a unique, modern and contemporary style. The common areas are designed to relax and enjoy with family, with swimming pool surrounded by large terraces to enjoy the sun, children's playground, social club, gardens and parking areas. A short distance from the Cala del Llebeig, the town of Moraira and of all the services provided by the Residential Resort Cumbre del Sol, shopping area, supermarket, hairdresser, pharmacy, bars and restaurants, tennis and paddle courts, hiking trails, Lady Elizabeth Junior School International School, , equestrian center, beach and coves with beach bars, within walking distance we have top level restaurants recognized with Michelin star, Golf Clubs, Nautical Clubs, all the services to live and enjoy throughout the year. Prices from 290,000 Euros to 310,000 Euros.