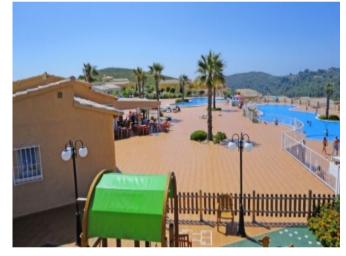

#### **Property Description**

New buils Apartments , with a modern architecture, with several models to choose from, terrace and garden on the ground floor and terrace and solarium on the top floor, all distributed to make the most of the space, taking advantage of the Mediterranean light and offering a plus of comfort in your day to day life. There are 3 apartments available on the ground floor, with a built area from 177m2 to 191m2, which have a kitchen open to the living room, 2 bedrooms, 2 bathrooms and a terrace from 58m2 to 72m2. The equipment of the apartments is also oriented towards comfort with: underfloor heating, air conditioning system hot ducts with thermostat in living room, generation of sanitary hot water , with appliances included and a decoration project that give them a unique, modern and contemporary style. The common areas are designed to relax and enjoy with family, with swimming pool surrounded by large terraces to enjoy the sun, children's playground, social club, gardens and parking areas. A short distance from the Cala del Llebeig, the town of Moraira and of all the services provided by the Residential Resort Cumbre del Sol, shopping area, supermarket, hairdresser, pharmacy, bars and restaurants, tennis and paddle courts, hiking trails, Lady Elizabeth Junior School International School, , equestrian center, beach and coves with beach bars, within walking distance we have top level restaurants recognized with Michelin star, Golf Clubs, Nautical Clubs, all the services to live and enjoy throughout the year. Prices from 290,000 Euros to 310,000 Euros.

### Gallery

Telephone: +351 213 471 603 Email: info@portugalhomes.com Avenida da Liberdade 67B, 5th Floor, 1250-140 Lisboa, Portugal Licence AMI - 14414 | APEMIP 5940