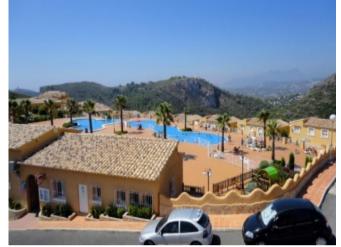

#### **Property Description**

New buils Apartments , with a modern architecture, with several models to choose from, terrace and garden on the ground floor and terrace and solarium on the top floor, all distributed to make the most of the space, taking advantage of the Mediterranean light and offering a plus of comfort in your day to day life. There are 3 apartments available on the ground floor, with a built area from 177m2 to 191m2, which have a kitchen open to the living room, 2 bedrooms, 2 bathrooms and a terrace from 58m2 to 72m2. The equipment of the apartments is also oriented towards comfort with: underfloor heating, air conditioning system hot ducts with thermostat in living room, generation of sanitary hot water , with appliances included and a decoration project that give them a unique, modern and contemporary style. The common areas are designed to relax and enjoy with family, with swimming pool surrounded by large terraces to enjoy the sun, children's playground, social club, gardens and parking areas. A short distance from the Cala del Llebeig, the town of Moraira and of all the services provided by the Residential Resort Cumbre del Sol, shopping area, supermarket, hairdresser, pharmacy, bars and restaurants, tennis and paddle courts, hiking trails, Lady Elizabeth Junior School International School, , equestrian center, beach and coves with beach bars, within walking distance we have top level restaurants recognized with Michelin star, Golf Clubs, Nautical Clubs, all the services to live and enjoy throughout the year. Prices from 290,000 Euros to 310,000 Euros.