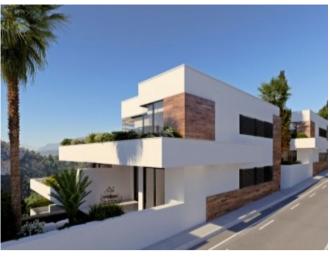

#### **Property Description**

New buils Apartments , with a modern architecture, with several models to choose from, terrace and garden on the ground floor and terrace and solarium on the top floor, all distributed to make the most of the space, taking advantage of the Mediterranean light and offering a plus of comfort in your day to day life. There are 3 apartments available on the ground floor, with a built area from 177m2 to 191m2, which have a kitchen open to the living room, 2 bedrooms, 2 bathrooms and a terrace from 58m2 to 72m2. The equipment of the apartments is also oriented towards comfort with: underfloor heating, air conditioning system hot ducts with thermostat in living room, generation of sanitary hot water , with appliances included and a decoration project that give them a unique, modern and contemporary style. The common areas are designed to relax and enjoy with family, with swimming pool surrounded by large terraces to enjoy the sun, children's playground, social club, gardens and parking areas. A short distance from the Cala del Llebeig, the town of Moraira and of all the services provided by the Residential Resort Cumbre del Sol, shopping area, supermarket, hairdresser, pharmacy, bars and restaurants, tennis and paddle courts, hiking trails, Lady Elizabeth Junior School International School, , equestrian center, beach and coves with beach bars, within walking distance we have top level restaurants recognized with Michelin star, Golf Clubs, Nautical Clubs, all the services to live and enjoy throughout the year. Prices from 290,000 Euros to 310,000 Euros.