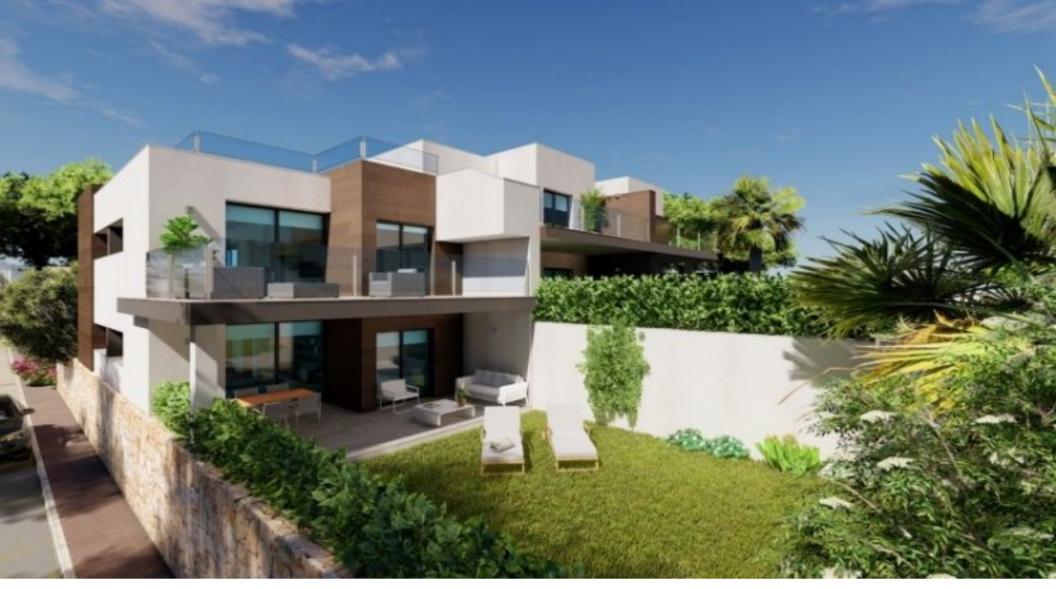

#### **Property Description**

New buils Apartments , with a modern architecture, with several models to choose from, terrace and garden on the ground floor and terrace and solarium on the top floor, all distributed to make the most of the space, taking advantage of the Mediterranean light and offering a plus of comfort in your day to day life. There are 3 apartments available on the ground floor, with a built area from 177m2 to 191m2, which have a kitchen open to the living room, 2 bedrooms, 2 bathrooms and a terrace from 58m2 to 72m2. The equipment of the apartments is also oriented towards comfort with: underfloor heating, air conditioning system hot ducts with thermostat in living room, generation of sanitary hot water , with appliances included and a decoration project that give them a unique, modern and contemporary style. The common areas are designed to relax and enjoy with family, with swimming pool surrounded by large terraces to enjoy the sun, children's playground, social club, gardens and parking areas. A short distance from the Cala del Llebeig, the town of Moraira and of all the services provided by the Residential Resort Cumbre del Sol, shopping area, supermarket, hairdresser, pharmacy, bars and restaurants, tennis and paddle courts, hiking trails, Lady Elizabeth Junior School International School, , equestrian center, beach and coves with beach bars, within walking distance we have top level restaurants recognized with Michelin star, Golf Clubs, Nautical Clubs, all the services to live and enjoy throughout the year. Prices from 290,000 Euros to 310,000 Euros.