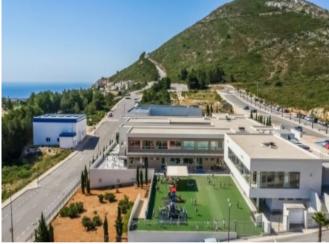

#### **Property Description**

New buils Apartments , with a modern architecture, with several models to choose from, terrace and garden on the ground floor and terrace and solarium on the top floor, all distributed to make the most of the space, taking advantage of the Mediterranean light and offering a plus of comfort in your day to day life. There are 3 apartments available on the ground floor, with a built area from 177m2 to 191m2, which have a kitchen open to the living room, 2 bedrooms, 2 bathrooms and a terrace from 58m2 to 72m2. The equipment of the apartments is also oriented towards comfort with: underfloor heating, air conditioning system hot ducts with thermostat in living room, generation of sanitary hot water , with appliances included and a decoration project that give them a unique, modern and contemporary style. The common areas are designed to relax and enjoy with family, with swimming pool surrounded by large terraces to enjoy the sun, children's playground, social club, gardens and parking areas. A short distance from the Cala del Llebeig, the town of Moraira and of all the services provided by the Residential Resort Cumbre del Sol, shopping area, supermarket, hairdresser, pharmacy, bars and restaurants, tennis and paddle courts, hiking trails, Lady Elizabeth Junior School International School, , equestrian center, beach and coves with beach bars, within walking distance we have top level restaurants recognized with Michelin star, Golf Clubs, Nautical Clubs, all the services to live and enjoy throughout the year. Prices from 290,000 Euros to 310,000 Euros.