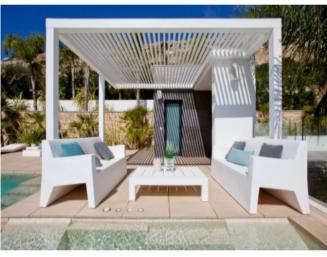

#### **Property Description**

House of modern style faithful to the land and its surroundings, projected on a plot with slope, of more than 945 m<sup>2</sup>, distributed in 3 levels, with large terraces. The house is accessed from the street by the upper level, the entrance hall of the house, is the central nucleus of this floor, communicated with the garage with capacity for 2 vehicles, two double bedrooms, a full bathroom and a terrace with a large window with exceptional views. From here we access to the main floor of the house, where the master bedroom is located, with dressing room and bathroom en suite, a large living room, fully equipped kitchen with pantry and courtesy bathroom. The exterior area of this house deserves special mention, as it has a terrace of more than 110m<sup>2</sup>, with a porch, with a spectacular infinity pool, barbecue with attached toilet, a beautiful garden and spectacular sea views. Included in the villa: Private plot and fenced, Garden, Swimming pool, Parking, Decoration project with technical lighting, Heating by underfloor heating, Preinstallation Ducted air conditioning, Kitchen equipped with appliances: Integrated combined refrigerator, Independent multi-function oven with timer, Independent Touchcontrol hob, Decorative hood, Microwave for free installation Homes that enjoy all the services that a consolidated urbanization such as the Cumbre del Sol offers, with a shopping area with supermarket, hairdresser, pharmacy, bars and restaurants, Lady Elizabeth Junior School and a diverse range of sports with tennis and paddle courts, hiking trails, horse riding centre, beach and bays with beach bars.