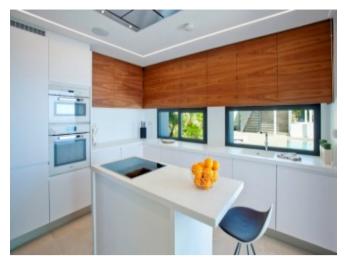

#### **Property Description**

House of modern style faithful to the land and its surroundings, projected on a plot with slope, of more than 945 m<sup>2</sup>, distributed in 3 levels, with large terraces. The house is accessed from the street by the upper level, the entrance hall of the house, is the central nucleus of this floor, communicated with the garage with capacity for 2 vehicles, two double bedrooms, a full bathroom and a terrace with a large window with exceptional views. From here we access to the main floor of the house, where the master bedroom is located, with dressing room and bathroom en suite, a large living room, fully equipped kitchen with pantry and courtesy bathroom. The exterior area of this house deserves special mention, as it has a terrace of more than 110m<sup>2</sup>, with a porch, with a spectacular infinity pool, barbecue with attached toilet, a beautiful garden and spectacular sea views. Included in the villa: Private plot and fenced, Garden, Swimming pool, Parking, Decoration project with technical lighting, Heating by underfloor heating, Preinstallation Ducted air conditioning, Kitchen equipped with appliances: Integrated combined refrigerator, Independent multi-function oven with timer, Independent Touchcontrol hob, Decorative hood, Microwave for free installation Homes that enjoy all the services that a consolidated urbanization such as the Cumbre del Sol offers, with a shopping area with supermarket, hairdresser, pharmacy, bars and restaurants, Lady Elizabeth Junior School and a diverse range of sports with tennis and paddle courts, hiking trails, horse riding centre, beach and bays with beach bars.