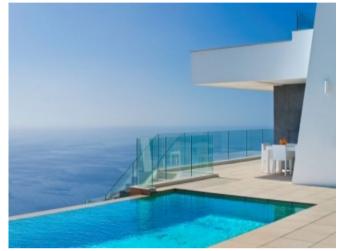

#### **Property Description**

House of modern style faithful to the land and its surroundings, projected on a plot with slope, of more than 945 m<sup>2</sup>, distributed in 3 levels, with large terraces. The house is accessed from the street by the upper level, the entrance hall of the house, is the central nucleus of this floor, communicated with the garage with capacity for 2 vehicles, two double bedrooms, a full bathroom and a terrace with a large window with exceptional views. From here we access to the main floor of the house, where the master bedroom is located, with dressing room and bathroom en suite, a large living room, fully equipped kitchen with pantry and courtesy bathroom. The exterior area of this house deserves special mention, as it has a terrace of more than 110m<sup>2</sup>, with a porch, with a spectacular infinity pool, barbecue with attached toilet, a beautiful garden and spectacular sea views. Included in the villa: Private plot and fenced, Garden, Swimming pool, Parking, Decoration project with technical lighting, Heating by underfloor heating, Preinstallation Ducted air conditioning, Kitchen equipped with appliances: Integrated combined refrigerator, Independent multi-function oven with timer, Independent Touchcontrol hob, Decorative hood, Microwave for free installation Homes that enjoy all the services that a consolidated urbanization such as the Cumbre del Sol offers, with a shopping area with supermarket, hairdresser, pharmacy, bars and restaurants, Lady Elizabeth Junior School and a diverse range of sports with tennis and paddle courts, hiking trails, horse riding centre, beach and bays with beach bars.