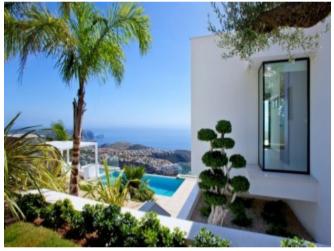

#### **Property Description**

House of modern style faithful to the land and its surroundings, projected on a plot with slope, of more than 945 m<sup>2</sup>, distributed in 3 levels, with large terraces. The house is accessed from the street by the upper level, the entrance hall of the house, is the central nucleus of this floor, communicated with the garage with capacity for 2 vehicles, two double bedrooms, a full bathroom and a terrace with a large window with exceptional views. From here we access to the main floor of the house, where the master bedroom is located, with dressing room and bathroom en suite, a large living room, fully equipped kitchen with pantry and courtesy bathroom. The exterior area of this house deserves special mention, as it has a terrace of more than 110m<sup>2</sup>, with a porch, with a spectacular infinity pool, barbecue with attached toilet, a beautiful garden and spectacular sea views. Included in the villa: Private plot and fenced, Garden, Swimming pool, Parking, Decoration project with technical lighting, Heating by underfloor heating, Preinstallation Ducted air conditioning, Kitchen equipped with appliances: Integrated combined refrigerator, Independent multi-function oven with timer, Independent Touchcontrol hob, Decorative hood, Microwave for free installation Homes that enjoy all the services that a consolidated urbanization such as the Cumbre del Sol offers, with a shopping area with supermarket, hairdresser, pharmacy, bars and restaurants, Lady Elizabeth Junior School and a diverse range of sports with tennis and paddle courts, hiking trails, horse riding centre, beach and bays with beach bars.