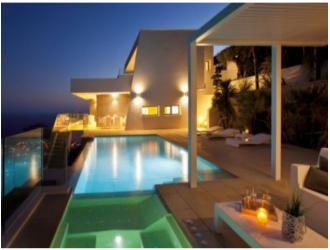

#### **Property Description**

House of modern style faithful to the land and its surroundings, projected on a plot with slope, of more than 945 m<sup>2</sup>, distributed in 3 levels, with large terraces. The house is accessed from the street by the upper level, the entrance hall of the house, is the central nucleus of this floor, communicated with the garage with capacity for 2 vehicles, two double bedrooms, a full bathroom and a terrace with a large window with exceptional views. From here we access to the main floor of the house, where the master bedroom is located, with dressing room and bathroom en suite, a large living room, fully equipped kitchen with pantry and courtesy bathroom. The exterior area of this house deserves special mention, as it has a terrace of more than 110m<sup>2</sup>, with a porch, with a spectacular infinity pool, barbecue with attached toilet, a beautiful garden and spectacular sea views. Included in the villa: Private plot and fenced, Garden, Swimming pool, Parking, Decoration project with technical lighting, Heating by underfloor heating, Preinstallation Ducted air conditioning, Kitchen equipped with appliances: Integrated combined refrigerator, Independent multi-function oven with timer, Independent Touchcontrol hob, Decorative hood, Microwave for free installation Homes that enjoy all the services that a consolidated urbanization such as the Cumbre del Sol offers, with a shopping area with supermarket, hairdresser, pharmacy, bars and restaurants, Lady Elizabeth Junior School and a diverse range of sports with tennis and paddle courts, hiking trails, horse riding centre, beach and bays with beach bars.