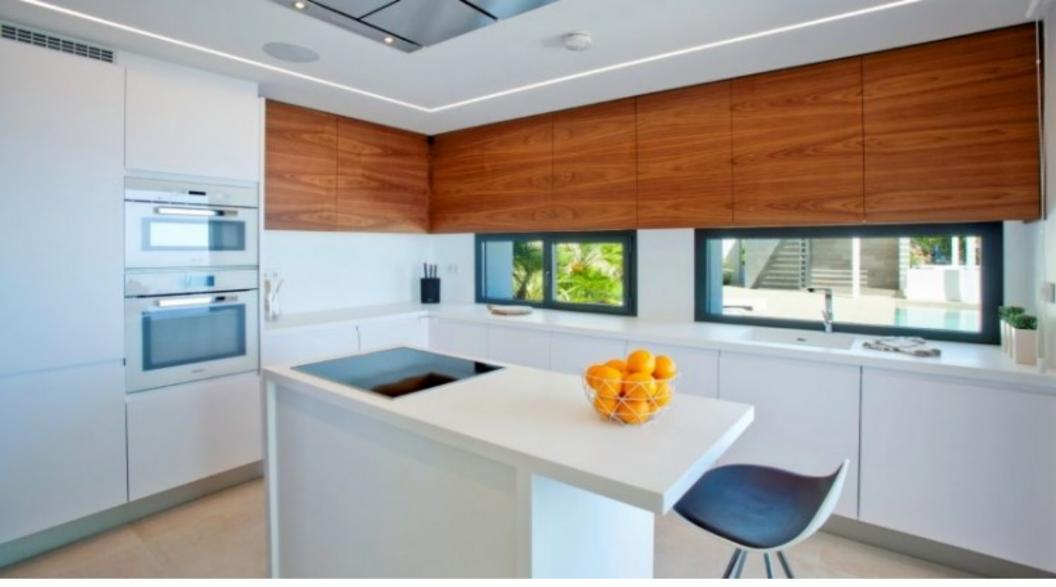

#### **Property Description**

House of modern style faithful to the land and its surroundings, projected on a plot with slope, of more than 945 m<sup>2</sup>, distributed in 3 levels, with large terraces. The house is accessed from the street by the upper level, the entrance hall of the house, is the central nucleus of this floor, communicated with the garage with capacity for 2 vehicles, two double bedrooms, a full bathroom and a terrace with a large window with exceptional views. From here we access to the main floor of the house, where the master bedroom is located, with dressing room and bathroom en suite, a large living room, fully equipped kitchen with pantry and courtesy bathroom. The exterior area of this house deserves special mention, as it has a terrace of more than 110m<sup>2</sup>, with a porch, with a spectacular infinity pool, barbecue with attached toilet, a beautiful garden and spectacular sea views. Included in the villa: Private plot and fenced, Garden, Swimming pool, Parking, Decoration project with technical lighting, Heating by underfloor heating, Preinstallation Ducted air conditioning, Kitchen equipped with appliances: Integrated combined refrigerator, Independent multi-function oven with timer, Independent Touchcontrol hob, Decorative hood, Microwave for free installation Homes that enjoy all the services that a consolidated urbanization such as the Cumbre del Sol offers, with a shopping area with supermarket, hairdresser, pharmacy, bars and restaurants, Lady Elizabeth Junior School and a diverse range of sports with tennis and paddle courts, hiking trails, horse riding centre, beach and bays with beach bars.