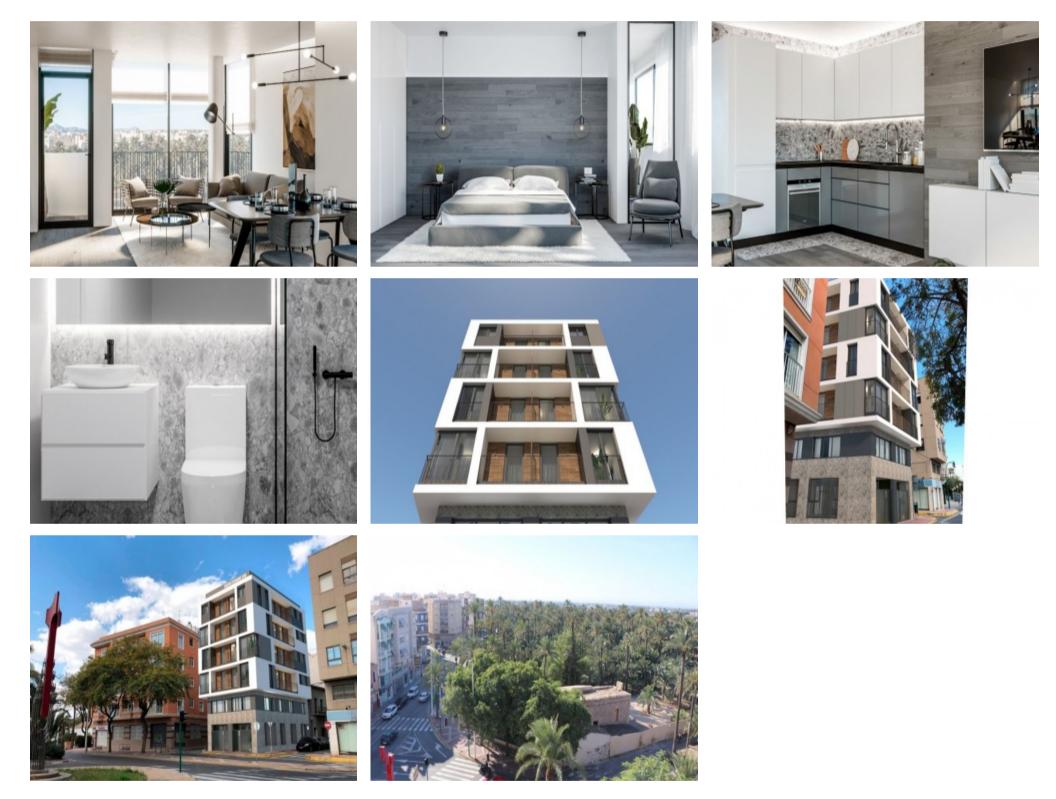

#### **Property Description**

New project of 1, 2 and 3 bedroom homes with exceptional qualities, careful details and exclusive environments, together with respect for nature and improvement of the environment. Air conditioning Pre-installation of air conditioning in living room and bedrooms through ducts or refrigeration lines, as decided by the DF, with space reserved in the false ceiling of the bathroom and on the roof in anticipation of the installation of machines. Kitchen Fully furnished with high and low cabinets, removable hood, induction ceramic hob, convection oven, undermount single sink, compact quartz top. Lower lighting in tall kitchen cabinets. Pre-installation for dishwasher in kitchen. The houses have magnificent views of the palm grove; being at the same time communicated with the main roads that lead towards Alicante and Murcia. Prices from 95,500 Euros to 149,000 Euros.