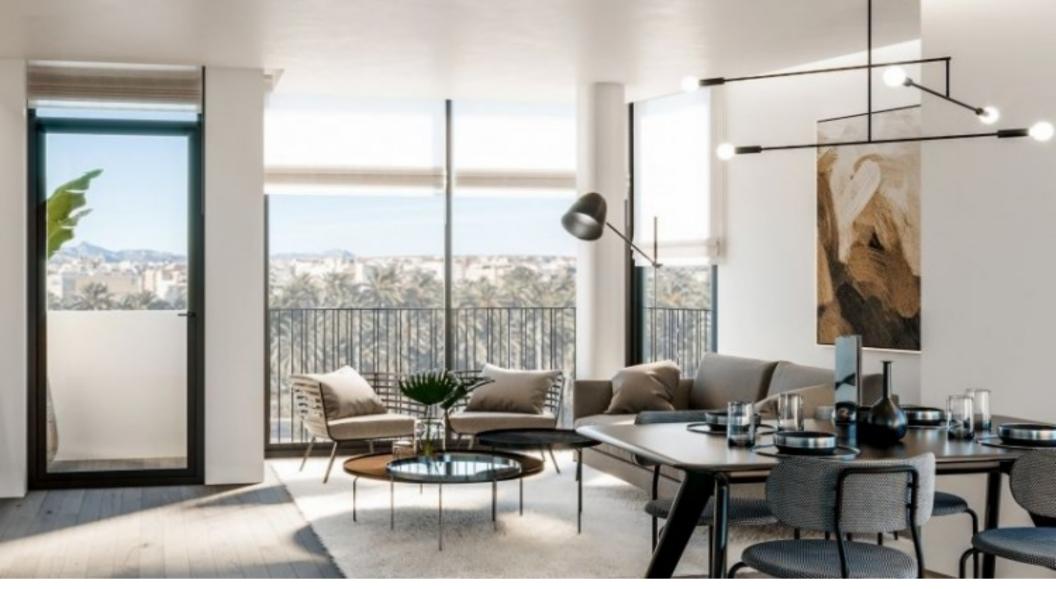

#### **Property Description**

New project of 1, 2 and 3 bedroom homes with exceptional qualities, careful details and exclusive environments, together with respect for nature and improvement of the environment. Air conditioning Pre-installation of air conditioning in living room and bedrooms through ducts or refrigeration lines, as decided by the DF, with space reserved in the false ceiling of the bathroom and on the roof in anticipation of the installation of machines. Kitchen Fully furnished with high and low cabinets, removable hood, induction ceramic hob, convection oven, undermount single sink, compact quartz top. Lower lighting in tall kitchen cabinets. Pre-installation for dishwasher in kitchen. The houses have magnificent views of the palm grove; being at the same time communicated with the main roads that lead towards Alicante and Murcia. Prices from 95,500 Euros to 149,000 Euros.