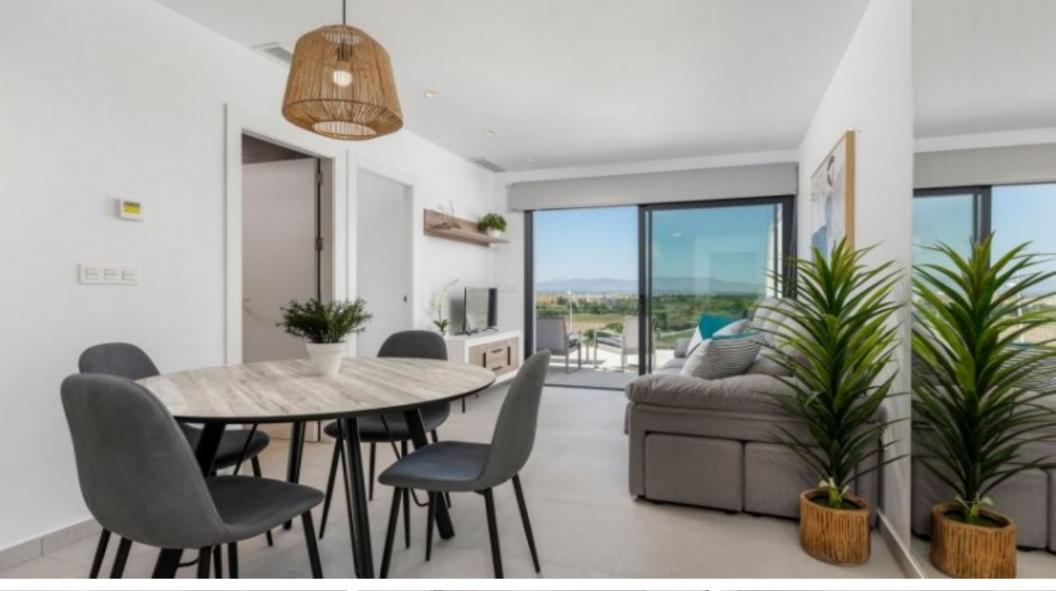

#### **Property Description**

Apartments located in the municipality of Benijófar, next to the town of Rojales, are located on the roof of a shopping center where you will have all the services, at one of the busiest intersections in the area, with easy access to the AP-7 and the N-332, just 20 minutes from Alicante airport and a few minutes from the beaches of Guardamar. The apartments are located on the roof of a shopping center where you will have all the services 6 Apartments with 2 bedrooms, 1 bathroom, living room-kitchen, terrace and excellent investment for rental profitability. Extras Included: \* Appliances: Vitro, integrated extractor hood, paneled refrigerator, oven, microwave, dishwasher and washing machine \* All furniture, electric blinds and kitchenware pack. \* AA / CC\_ Ducted air conditioning machine. Prices from € 139,900 to € 149,900

#### **Property Features**

| Piscina           | 2 bedrooms        | Puerta Blindada    |
|-------------------|-------------------|--------------------|
| Vistas Despejadas | Electrodomesticos | Accesible          |
| Amueblado         | Armarios          | Calefacción        |
| Terraza           | Ascensor          | Aire Acondicionado |