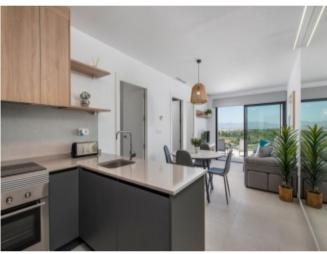

#### **Property Description**

Apartments located in the municipality of Benijófar, next to the town of Rojales, are located on the roof of a shopping center where you will have all the services, at one of the busiest intersections in the area, with easy access to the AP-7 and the N-332, just 20 minutes from Alicante airport and a few minutes from the beaches of Guardamar. The apartments are located on the roof of a shopping center where you will have all the services 6 Apartments with 2 bedrooms, 1 bathroom, living room-kitchen, terrace and excellent investment for rental profitability. Extras Included: \* Appliances: Vitro, integrated extractor hood, paneled refrigerator, oven, microwave, dishwasher and washing machine \* All furniture, electric blinds and kitchenware pack. \* AA / CC\_ Ducted air conditioning machine. Prices from € 139,900 to € 149,900