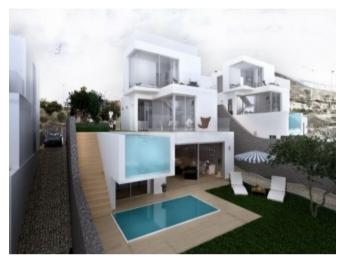

#### **Property Description**

The residential complex is located in one of the most charming spots of the Levantine coast balcony of Finestrat surrounded by mountains and with privileged views towards the coast of Benidorm Complex of 15 spacious villas with plots of between 428 m2 and 776 m2 with possibility of up to 4 bedrooms and 4 bathrooms. The Villas integrated in the mountainous landscape of Finestrat, have been built with the aim of making its users enjoy the natural environment that surrounds it and the facilities that are around them as are 3 golf courses, 2 theme parks and attractions and the beautiful beach of Cala de Finestrat and Benidorm. Included in the price: Shoer screens, Bosh appliances: vitroceramic hob, dishwasher, washing machine, oven, fridge, dryer Entrance door for security Motorized vehicle entry door. Home automation with lighting control and video intercom. Installation of air conditioning Underfloor heating in all bathrooms. Garden planted with trees