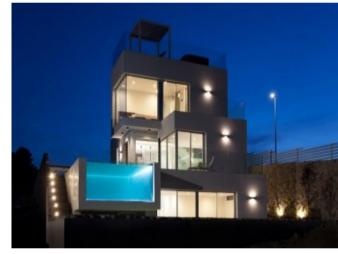

#### **Property Description**

The residential complex is located in one of the most charming spots of the Levantine coast balcony of Finestrat surrounded by mountains and with privileged views towards the coast of Benidorm Complex of 15 spacious villas with plots of between 428 m2 and 776 m2 with possibility of up to 4 bedrooms and 4 bathrooms. The Villas integrated in the mountainous landscape of Finestrat, have been built with the aim of making its users enjoy the natural environment that surrounds it and the facilities that are around them as are 3 golf courses, 2 theme parks and attractions and the beautiful beach of Cala de Finestrat and Benidorm. Included in the price: Shoer screens, Bosh appliances: vitroceramic hob, dishwasher, washing machine, oven, fridge, dryer Entrance door for security Motorized vehicle entry door. Home automation with lighting control and video intercom. Installation of air conditioning Underfloor heating in all bathrooms. Garden planted with trees