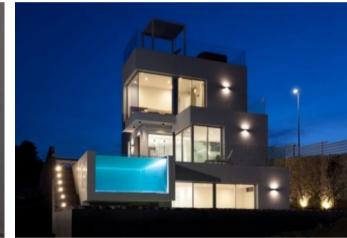

#### **Property Description**

The residential complex is located in one of the most charming spots of the Levantine coast balcony of Finestrat surrounded by mountains and with privileged views towards the coast of Benidorm Complex of 15 spacious villas with plots of between 428 m2 and 776 m2 with possibility of up to 4 bedrooms and 4 bathrooms. The Villas integrated in the mountainous landscape of Finestrat, have been built with the aim of making its users enjoy the natural environment that surrounds it and the facilities that are around them as are 3 golf courses, 2 theme parks and attractions and the beautiful beach of Cala de Finestrat and Benidorm. Included in the price: Shoer screens, Bosh appliances: vitroceramic hob, dishwasher, washing machine, oven, fridge, dryer Entrance door for security Motorized vehicle entry door. Home automation with lighting control and video intercom. Installation of air conditioning Underfloor heating in all bathrooms. Garden planted with trees