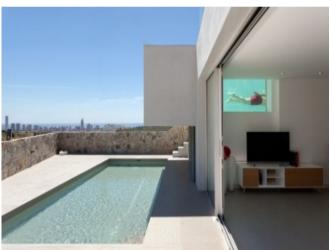

#### **Property Description**

The residential complex is located in one of the most charming spots of the Levantine coast balcony of Finestrat surrounded by mountains and with privileged views towards the coast of Benidorm Complex of 15 spacious villas with plots of between 428 m2 and 776 m2 with possibility of up to 4 bedrooms and 4 bathrooms. The Villas integrated in the mountainous landscape of Finestrat, have been built with the aim of making its users enjoy the natural environment that surrounds it and the facilities that are around them as are 3 golf courses, 2 theme parks and attractions and the beautiful beach of Cala de Finestrat and Benidorm. Included in the price: Shoer screens, Bosh appliances: vitroceramic hob, dishwasher, washing machine, oven, fridge, dryer Entrance door for security Motorized vehicle entry door. Home automation with lighting control and video intercom. Installation of air conditioning Underfloor heating in all bathrooms. Garden planted with trees