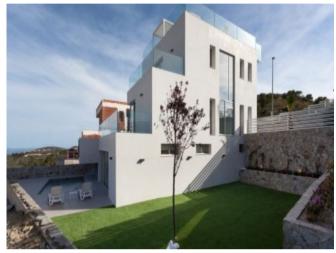

#### **Property Description**

The residential complex is located in one of the most charming spots of the Levantine coast balcony of Finestrat surrounded by mountains and with privileged views towards the coast of Benidorm Complex of 15 spacious villas with plots of between 428 m2 and 776 m2 with possibility of up to 4 bedrooms and 4 bathrooms. The Villas integrated in the mountainous landscape of Finestrat, have been built with the aim of making its users enjoy the natural environment that surrounds it and the facilities that are around them as are 3 golf courses, 2 theme parks and attractions and the beautiful beach of Cala de Finestrat and Benidorm. Included in the price: Shoer screens, Bosh appliances: vitroceramic hob, dishwasher, washing machine, oven, fridge, dryer Entrance door for security Motorized vehicle entry door. Home automation with lighting control and video intercom. Installation of air conditioning Underfloor heating in all bathrooms. Garden planted with trees