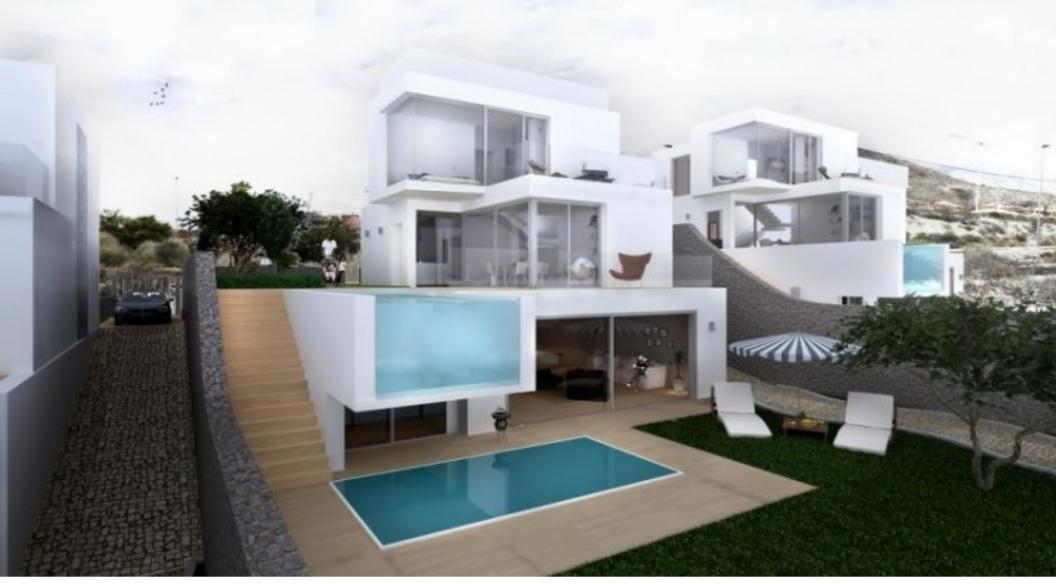

#### **Property Description**

The residential complex is located in one of the most charming spots of the Levantine coast balcony of Finestrat surrounded by mountains and with privileged views towards the coast of Benidorm Complex of 15 spacious villas with plots of between 428 m2 and 776 m2 with possibility of up to 4 bedrooms and 4 bathrooms. The Villas integrated in the mountainous landscape of Finestrat, have been built with the aim of making its users enjoy the natural environment that surrounds it and the facilities that are around them as are 3 golf courses, 2 theme parks and attractions and the beautiful beach of Cala de Finestrat and Benidorm. Included in the price: Shoer screens, Bosh appliances: vitroceramic hob, dishwasher, washing machine, oven, fridge, dryer Entrance door for security Motorized vehicle entry door. Home automation with lighting control and video intercom. Installation of air conditioning Underfloor heating in all bathrooms. Garden planted with trees