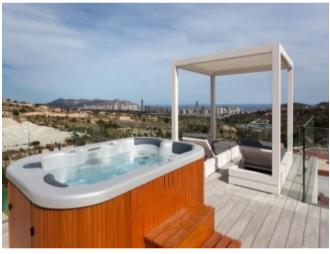

#### **Property Description**

The residential complex is located in one of the most charming spots of the Levantine coast balcony of Finestrat surrounded by mountains and with privileged views towards the coast of Benidorm Complex of 15 spacious villas with plots of between 428 m2 and 776 m2 with possibility of up to 4 bedrooms and 4 bathrooms. The Villas integrated in the mountainous landscape of Finestrat, have been built with the aim of making its users enjoy the natural environment that surrounds it and the facilities that are around them as are 3 golf courses, 2 theme parks and attractions and the beautiful beach of Cala de Finestrat and Benidorm. Included in the price: Shoer screens, Bosh appliances: vitroceramic hob, dishwasher, washing machine, oven, fridge, dryer Entrance door for security Motorized vehicle entry door. Home automation with lighting control and video intercom. Installation of air conditioning Underfloor heating in all bathrooms. Garden planted with trees