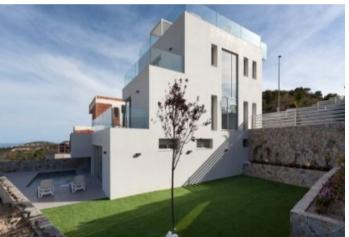

#### **Property Description**

The residential complex is located in one of the most charming spots of the Levantine coast balcony of Finestrat surrounded by mountains and with privileged views towards the coast of Benidorm Complex of 15 spacious villas with plots of between 428 m2 and 776 m2 with possibility of up to 4 bedrooms and 4 bathrooms. The Villas integrated in the mountainous landscape of Finestrat, have been built with the aim of making its users enjoy the natural environment that surrounds it and the facilities that are around them as are 3 golf courses, 2 theme parks and attractions and the beautiful beach of Cala de Finestrat and Benidorm. Included in the price: Shoer screens, Bosh appliances: vitroceramic hob, dishwasher, washing machine, oven, fridge, dryer Entrance door for security Motorized vehicle entry door. Home automation with lighting control and video intercom. Installation of air conditioning Underfloor heating in all bathrooms. Garden planted with trees