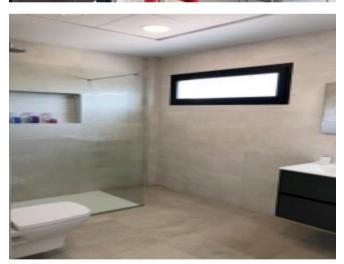

#### **Property Description**

Last 2 single-family 3-bedroom townhouses in Benijófar Residential consisting of 9 semi-detached single-family houses with independent plot, access for vehicles, OPTIONAL PRIVATE POOL and house on 2 floors with 3 bedrooms, 2 bathrooms, living room with American kitchen with island, terrace and memory of quality qualities: INTERIOR CARPENTRY: Interior carpentry in solid white lacquered DM wood with hardware chrome modern design. Door design: plain white from floor to ceiling, door heights approx: 2.50 m have a watertight rubber on the frame perimeter. Built-in wardrobes in all bedrooms, folding, floor to ceiling, doors white lacquered folding doors and internally lined in cream color texture, bar to hang and chest. EXTERNAL WOODWORK: Black lacquered metal exterior carpentry with thermal break with double glazing type climalit or similar with motorized roller blinds in the bedrooms. Entrance door in solid tropical Iroko wood from floor to ceiling. Fenced plot with coated concrete block. Motorized metal pedestrian and vehicle access gate if desired. ELECTRICAL INSTALLATION: High electrification grade level. Telephone and TV installation in all bedrooms and living room. Intercom. Plug points according to regulations. Installation of electric underfloor heating in 2 bathrooms. PLUMBING INSTALLATION: Installation of hot and cold water with multilayer pipes or similar, drains in PVC. Built-in and suspended 1st quality porcelain toilets with stainless steel taps. modern design. Gala brand or similar. Feliu Boet brand faucet or similar. two stainless steel column faucets for thermostatic type showers. Water and electricity point in the garden. FURNITURE AND VARIOUS Modern style fitted kitchen with countertop included. Brand Krion by Porcelanosa with Island attached to the wall. Built-in wardrobes lined with wood. 3 Bathroom furniture. Screens in showers. Mixed landscaped and paved areas as determined by the developer.