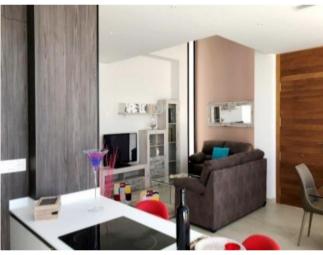

#### **Property Description**

Last 2 single-family 3-bedroom townhouses in Benijófar Residential consisting of 9 semi-detached single-family houses with independent plot, access for vehicles, OPTIONAL PRIVATE POOL and house on 2 floors with 3 bedrooms, 2 bathrooms, living room with American kitchen with island, terrace and memory of quality qualities: INTERIOR CARPENTRY: Interior carpentry in solid white lacquered DM wood with hardware chrome modern design. Door design: plain white from floor to ceiling, door heights approx: 2.50 m have a watertight rubber on the frame perimeter. Built-in wardrobes in all bedrooms, folding, floor to ceiling, doors white lacquered folding doors and internally lined in cream color texture, bar to hang and chest. EXTERNAL WOODWORK: Black lacquered metal exterior carpentry with thermal break with double glazing type climalit or similar with motorized roller blinds in the bedrooms. Entrance door in solid tropical Iroko wood from floor to ceiling. Fenced plot with coated concrete block. Motorized metal pedestrian and vehicle access gate if desired. ELECTRICAL INSTALLATION: High electrification grade level. Telephone and TV installation in all bedrooms and living room. Intercom. Plug points according to regulations. Installation of electric underfloor heating in 2 bathrooms. PLUMBING INSTALLATION: Installation of hot and cold water with multilayer pipes or similar, drains in PVC. Built-in and suspended 1st quality porcelain toilets with stainless steel taps. modern design. Gala brand or similar. Feliu Boet brand faucet or similar. two stainless steel column faucets for thermostatic type showers. Water and electricity point in the garden. FURNITURE AND VARIOUS Modern style fitted kitchen with countertop included. Brand Krion by Porcelanosa with Island attached to the wall. Built-in wardrobes lined with wood. 3 Bathroom furniture. Screens in showers. Mixed landscaped and paved areas as determined by the developer.