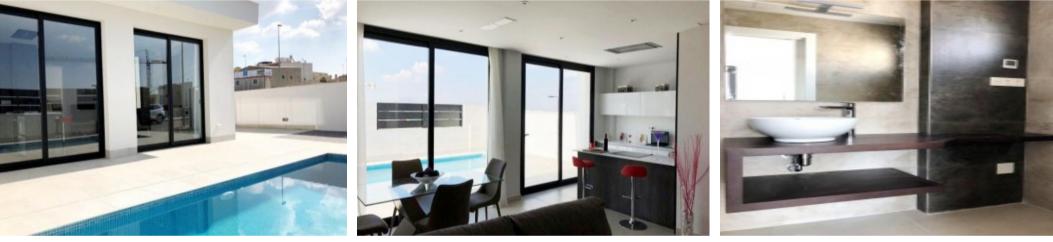

#### **Property Description**

Last 2 single-family 3-bedroom townhouses in Benijófar Residential consisting of 9 semi-detached single-family houses with independent plot, access for vehicles, OPTIONAL PRIVATE POOL and house on 2 floors with 3 bedrooms, 2 bathrooms, living room with American kitchen with island, terrace and memory of quality qualities: INTERIOR CARPENTRY: Interior carpentry in solid white lacquered DM wood with hardware chrome modern design. Door design: plain white from floor to ceiling, door heights approx: 2.50 m have a watertight rubber on the frame perimeter. Built-in wardrobes in all bedrooms, folding, floor to ceiling, doors white lacquered folding doors and internally lined in cream color texture, bar to hang and chest. EXTERNAL WOODWORK: Black lacquered metal exterior carpentry with thermal break with double glazing type climalit or similar with motorized roller blinds in the bedrooms. Entrance door in solid tropical Iroko wood from floor to ceiling. Fenced plot with coated concrete block. Motorized metal pedestrian and vehicle access gate if desired. ELECTRICAL INSTALLATION: High electrification grade level. Telephone and TV installation in all bedrooms and living room. Intercom. Plug points according to regulations. Installation of electric underfloor heating in 2 bathrooms. PLUMBING INSTALLATION: Installation of hot and cold water with multilayer pipes or similar, drains in PVC. Built-in and suspended 1st quality porcelain toilets with stainless steel taps. modern design. Gala brand or similar. Feliu Boet brand faucet or similar. two stainless steel column faucets for thermostatic type showers. Water and electricity point in the garden. FURNITURE AND VARIOUS Modern style fitted kitchen with countertop included. Brand Krion by Porcelanosa with Island attached to the wall. Built-in wardrobes lined with wood. 3 Bathroom furniture. Screens in showers. Mixed landscaped and paved areas as determined by the developer.

## Gallery