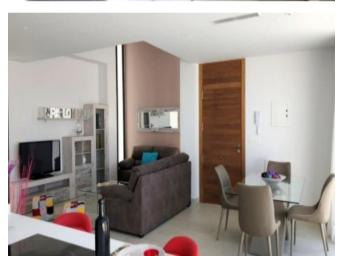

#### **Property Description**

Last 2 single-family 3-bedroom townhouses in Benijófar Residential consisting of 9 semi-detached single-family houses with independent plot, access for vehicles, OPTIONAL PRIVATE POOL and house on 2 floors with 3 bedrooms, 2 bathrooms, living room with American kitchen with island, terrace and memory of quality qualities: INTERIOR CARPENTRY: Interior carpentry in solid white lacquered DM wood with hardware chrome modern design. Door design: plain white from floor to ceiling, door heights approx: 2.50 m have a watertight rubber on the frame perimeter. Built-in wardrobes in all bedrooms, folding, floor to ceiling, doors white lacquered folding doors and internally lined in cream color texture, bar to hang and chest. EXTERNAL WOODWORK: Black lacquered metal exterior carpentry with thermal break with double glazing type climalit or similar with motorized roller blinds in the bedrooms. Entrance door in solid tropical Iroko wood from floor to ceiling. Fenced plot with coated concrete block. Motorized metal pedestrian and vehicle access gate if desired. ELECTRICAL INSTALLATION: High electrification grade level. Telephone and TV installation in all bedrooms and living room. Intercom. Plug points according to regulations. Installation of electric underfloor heating in 2 bathrooms. PLUMBING INSTALLATION: Installation of hot and cold water with multilayer pipes or similar, drains in PVC. Built-in and suspended 1st quality porcelain toilets with stainless steel taps. modern design. Gala brand or similar. Feliu Boet brand faucet or similar. two stainless steel column faucets for thermostatic type showers. Water and electricity point in the garden. FURNITURE AND VARIOUS Modern style fitted kitchen with countertop included. Brand Krion by Porcelanosa with Island attached to the wall. Built-in wardrobes lined with wood. 3 Bathroom furniture. Screens in showers. Mixed landscaped and paved areas as determined by the developer.