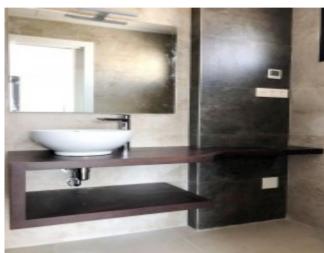

#### **Property Description**

Last 2 single-family 3-bedroom townhouses in Benijófar Residential consisting of 9 semi-detached single-family houses with independent plot, access for vehicles, OPTIONAL PRIVATE POOL and house on 2 floors with 3 bedrooms, 2 bathrooms, living room with American kitchen with island, terrace and memory of quality qualities: INTERIOR CARPENTRY: Interior carpentry in solid white lacquered DM wood with hardware chrome modern design. Door design: plain white from floor to ceiling, door heights approx: 2.50 m have a watertight rubber on the frame perimeter. Built-in wardrobes in all bedrooms, folding, floor to ceiling, doors white lacquered folding doors and internally lined in cream color texture, bar to hang and chest. EXTERNAL WOODWORK: Black lacquered metal exterior carpentry with thermal break with double glazing type climalit or similar with motorized roller blinds in the bedrooms. Entrance door in solid tropical Iroko wood from floor to ceiling. Fenced plot with coated concrete block. Motorized metal pedestrian and vehicle access gate if desired. ELECTRICAL INSTALLATION: High electrification grade level. Telephone and TV installation in all bedrooms and living room. Intercom. Plug points according to regulations. Installation of electric underfloor heating in 2 bathrooms. PLUMBING INSTALLATION: Installation of hot and cold water with multilayer pipes or similar, drains in PVC. Built-in and suspended 1st quality porcelain toilets with stainless steel taps. modern design. Gala brand or similar. Feliu Boet brand faucet or similar. two stainless steel column faucets for thermostatic type showers. Water and electricity point in the garden. FURNITURE AND VARIOUS Modern style fitted kitchen with countertop included. Brand Krion by Porcelanosa with Island attached to the wall. Built-in wardrobes lined with wood. 3 Bathroom furniture. Screens in showers. Mixed landscaped and paved areas as determined by the developer.