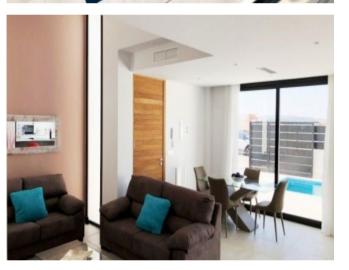

#### **Property Description**

Last 2 single-family 3-bedroom townhouses in Benijófar Residential consisting of 9 semi-detached single-family houses with independent plot, access for vehicles, OPTIONAL PRIVATE POOL and house on 2 floors with 3 bedrooms, 2 bathrooms, living room with American kitchen with island, terrace and memory of quality qualities: INTERIOR CARPENTRY: Interior carpentry in solid white lacquered DM wood with hardware chrome modern design. Door design: plain white from floor to ceiling, door heights approx: 2.50 m have a watertight rubber on the frame perimeter. Built-in wardrobes in all bedrooms, folding, floor to ceiling, doors white lacquered folding doors and internally lined in cream color texture, bar to hang and chest. EXTERNAL WOODWORK: Black lacquered metal exterior carpentry with thermal break with double glazing type climalit or similar with motorized roller blinds in the bedrooms. Entrance door in solid tropical Iroko wood from floor to ceiling. Fenced plot with coated concrete block. Motorized metal pedestrian and vehicle access gate if desired. ELECTRICAL INSTALLATION: High electrification grade level. Telephone and TV installation in all bedrooms and living room. Intercom. Plug points according to regulations. Installation of electric underfloor heating in 2 bathrooms. PLUMBING INSTALLATION: Installation of hot and cold water with multilayer pipes or similar, drains in PVC. Built-in and suspended 1st quality porcelain toilets with stainless steel taps. modern design. Gala brand or similar. Feliu Boet brand faucet or similar. two stainless steel column faucets for thermostatic type showers. Water and electricity point in the garden. FURNITURE AND VARIOUS Modern style fitted kitchen with countertop included. Brand Krion by Porcelanosa with Island attached to the wall. Built-in wardrobes lined with wood. 3 Bathroom furniture. Screens in showers. Mixed landscaped and paved areas as determined by the developer.