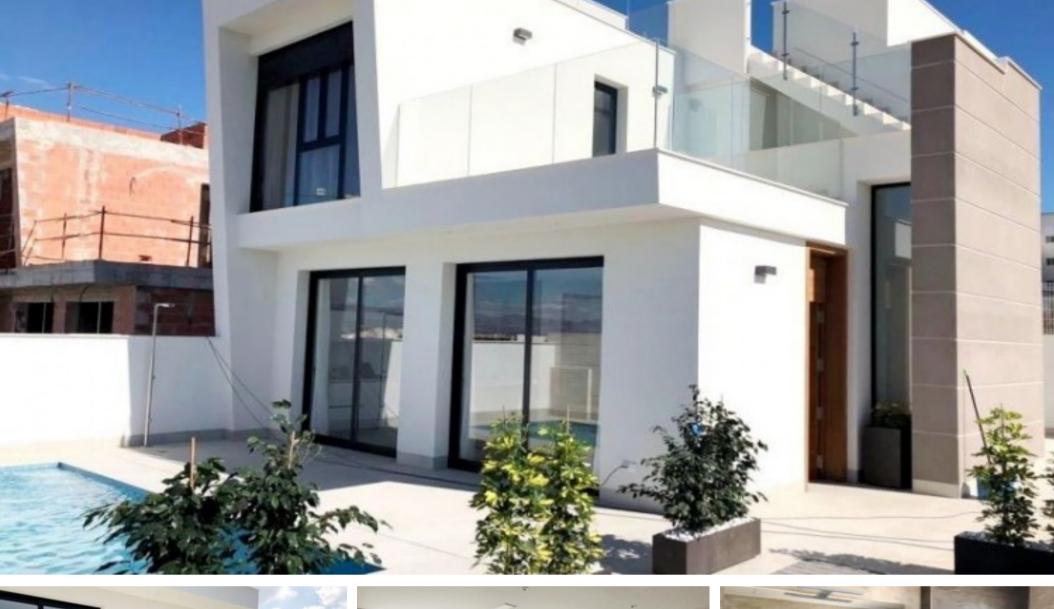

#### **Property Description**

Last 2 single-family 3-bedroom townhouses in Benijófar Residential consisting of 9 semi-detached single-family houses with independent plot, access for vehicles, OPTIONAL PRIVATE POOL and house on 2 floors with 3 bedrooms, 2 bathrooms, living room with American kitchen with island, terrace and memory of quality qualities: INTERIOR CARPENTRY: Interior carpentry in solid white lacquered DM wood with hardware chrome modern design. Door design: plain white from floor to ceiling, door heights approx: 2.50 m have a watertight rubber on the frame perimeter. Built-in wardrobes in all bedrooms, folding, floor to ceiling, doors white lacquered folding doors and internally lined in cream color texture, bar to hang and chest. EXTERNAL WOODWORK: Black lacquered metal exterior carpentry with thermal break with double glazing type climalit or similar with motorized roller blinds in the bedrooms. Entrance door in solid tropical Iroko wood from floor to ceiling. Fenced plot with coated concrete block. Motorized metal pedestrian and vehicle access gate if desired. ELECTRICAL INSTALLATION: High electrification grade level. Telephone and TV installation in all bedrooms and living room. Intercom. Plug points according to regulations. Installation of electric underfloor heating in 2 bathrooms. PLUMBING INSTALLATION: Installation of hot and cold water with multilayer pipes or similar, drains in PVC. Built-in and suspended 1st quality porcelain toilets with stainless steel taps. modern design. Gala brand or similar. Feliu Boet brand faucet or similar. two stainless steel column faucets for thermostatic type showers. Water and electricity point in the garden. FURNITURE AND VARIOUS Modern style fitted kitchen with countertop included. Brand Krion by Porcelanosa with Island attached to the wall. Built-in wardrobes lined with wood. 3 Bathroom furniture. Screens in showers. Mixed landscaped and paved areas as determined by the developer.