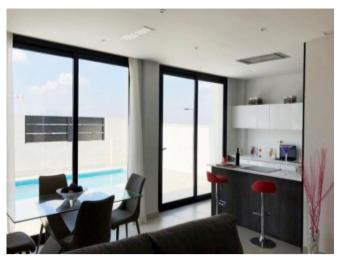

#### **Property Description**

Last 2 single-family 3-bedroom townhouses in Benijófar Residential consisting of 9 semi-detached single-family houses with independent plot, access for vehicles, OPTIONAL PRIVATE POOL and house on 2 floors with 3 bedrooms, 2 bathrooms, living room with American kitchen with island, terrace and memory of quality qualities: INTERIOR CARPENTRY: Interior carpentry in solid white lacquered DM wood with hardware chrome modern design. Door design: plain white from floor to ceiling, door heights approx: 2.50 m have a watertight rubber on the frame perimeter. Built-in wardrobes in all bedrooms, folding, floor to ceiling, doors white lacquered folding doors and internally lined in cream color texture, bar to hang and chest. EXTERNAL WOODWORK: Black lacquered metal exterior carpentry with thermal break with double glazing type climalit or similar with motorized roller blinds in the bedrooms. Entrance door in solid tropical Iroko wood from floor to ceiling. Fenced plot with coated concrete block. Motorized metal pedestrian and vehicle access gate if desired. ELECTRICAL INSTALLATION: High electrification grade level. Telephone and TV installation in all bedrooms and living room. Intercom. Plug points according to regulations. Installation of electric underfloor heating in 2 bathrooms. PLUMBING INSTALLATION: Installation of hot and cold water with multilayer pipes or similar, drains in PVC. Built-in and suspended 1st quality porcelain toilets with stainless steel taps. modern design. Gala brand or similar. Feliu Boet brand faucet or similar. two stainless steel column faucets for thermostatic type showers. Water and electricity point in the garden. FURNITURE AND VARIOUS Modern style fitted kitchen with countertop included. Brand Krion by Porcelanosa with Island attached to the wall. Built-in wardrobes lined with wood. 3 Bathroom furniture. Screens in showers. Mixed landscaped and paved areas as determined by the developer.