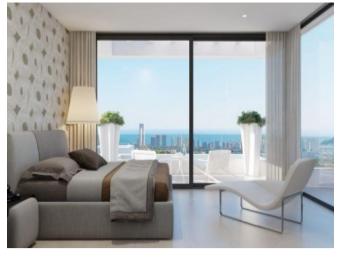

### **Property Description**

Stunning 3 bedroom villas, 4 bathrooms built on plots from 437m2 in Finestrat and with spectacular sea views. The villas have a total built area of 409m2 distributed as follows: - Ground floor: a living-kitchen-dining room of 66.7m2, 1 bedroom, 1 bathroom - First floor: 2 bedrooms en suite, 3 terraces of 17.40m2, 9.70m2 and 5.85m2 - Basement of 82.30m2 - 115 m2 built level access and garage Included in the price: Home automation installation with touch screen Bticino or similar mark, control of interior lighting, control of actuators of blinds, control of on/off of air conditioning, and flood and fire detection and video intercom Kitchen equipment Bosch brand or similar consisting of hood built-in ceiling, integrated refrigerator, integrated dishwasher, oven, microwave, and induction hob Stoneware pool. Artificial and wooded lawn with automatic irrigation and outdoor lighting. Motorized dome blinds in rest areas. Entrance door to wooden safe house Automatic car entrance door with motor Pre-installation of ducted air conditioning with heat pump Pool of 8x3.5 Just 5 minutes from the west beach, very close to the finestrat shopping area, as well as theme parks, restaurants in the surroundings of sierra cortina, golf 'Villaitana'. Easy motorway connection to Elche-Alicante International Airport.