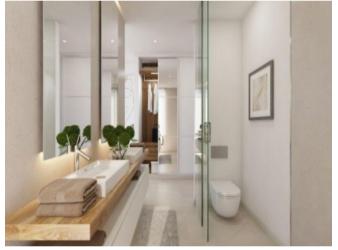

### **Property Description**

Stunning 3 bedroom villas, 4 bathrooms built on plots from 437m2 in Finestrat and with spectacular sea views. The villas have a total built area of 409m2 distributed as follows: - Ground floor: a living-kitchen-dining room of 66.7m2, 1 bedroom, 1 bathroom - First floor: 2 bedrooms en suite, 3 terraces of 17.40m2, 9.70m2 and 5.85m2 - Basement of 82.30m2 - 115 m2 built level access and garage Included in the price: Home automation installation with touch screen Bticino or similar mark, control of interior lighting, control of actuators of blinds, control of on/off of air conditioning, and flood and fire detection and video intercom Kitchen equipment Bosch brand or similar consisting of hood built-in ceiling, integrated refrigerator, integrated dishwasher, oven, microwave, and induction hob Stoneware pool. Artificial and wooded lawn with automatic irrigation and outdoor lighting. Motorized dome blinds in rest areas. Entrance door to wooden safe house Automatic car entrance door with motor Pre-installation of ducted air conditioning with heat pump Pool of 8x3.5 Just 5 minutes from the west beach, very close to the finestrat shopping area, as well as theme parks, restaurants in the surroundings of sierra cortina, golf 'Villaitana'. Easy motorway connection to Elche-Alicante International Airport.