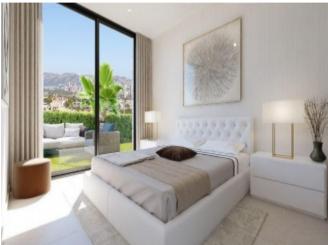

### **Property Description**

Stunning 3 bedroom villas, 4 bathrooms built on plots from 437m2 in Finestrat and with spectacular sea views. The villas have a total built area of 409m2 distributed as follows: - Ground floor: a living-kitchen-dining room of 66.7m2, 1 bedroom, 1 bathroom - First floor: 2 bedrooms en suite, 3 terraces of 17.40m2, 9.70m2 and 5.85m2 - Basement of 82.30m2 - 115 m2 built level access and garage Included in the price: Home automation installation with touch screen Bticino or similar mark, control of interior lighting, control of actuators of blinds, control of on/off of air conditioning, and flood and fire detection and video intercom Kitchen equipment Bosch brand or similar consisting of hood built-in ceiling, integrated refrigerator, integrated dishwasher, oven, microwave, and induction hob Stoneware pool. Artificial and wooded lawn with automatic irrigation and outdoor lighting. Motorized dome blinds in rest areas. Entrance door to wooden safe house Automatic car entrance door with motor Pre-installation of ducted air conditioning with heat pump Pool of 8x3.5 Just 5 minutes from the west beach, very close to the finestrat shopping area, as well as theme parks, restaurants in the surroundings of sierra cortina, golf 'Villaitana'. Easy motorway connection to Elche-Alicante International Airport.