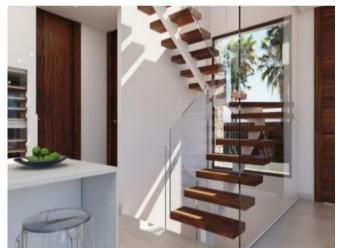

### **Property Description**

Stunning 3 bedroom villas, 4 bathrooms built on plots from 437m2 in Finestrat and with spectacular sea views. The villas have a total built area of 409m2 distributed as follows: - Ground floor: a living-kitchen-dining room of 66.7m2, 1 bedroom, 1 bathroom - First floor: 2 bedrooms en suite, 3 terraces of 17.40m2, 9.70m2 and 5.85m2 - Basement of 82.30m2 - 115 m2 built level access and garage Included in the price: Home automation installation with touch screen Bticino or similar mark, control of interior lighting, control of actuators of blinds, control of on/off of air conditioning, and flood and fire detection and video intercom Kitchen equipment Bosch brand or similar consisting of hood built-in ceiling, integrated refrigerator, integrated dishwasher, oven, microwave, and induction hob Stoneware pool. Artificial and wooded lawn with automatic irrigation and outdoor lighting. Motorized dome blinds in rest areas. Entrance door to wooden safe house Automatic car entrance door with motor Pre-installation of ducted air conditioning with heat pump Pool of 8x3.5 Just 5 minutes from the west beach, very close to the finestrat shopping area, as well as theme parks, restaurants in the surroundings of sierra cortina, golf 'Villaitana'. Easy motorway connection to Elche-Alicante International Airport.