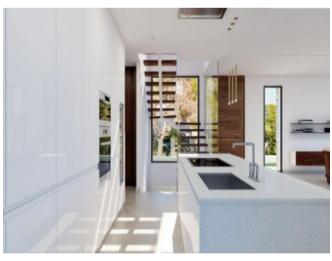

### **Property Description**

Stunning 3 bedroom villas, 4 bathrooms built on plots from 437m2 in Finestrat and with spectacular sea views. The villas have a total built area of 409m2 distributed as follows: - Ground floor: a living-kitchen-dining room of 66.7m2, 1 bedroom, 1 bathroom - First floor: 2 bedrooms en suite, 3 terraces of 17.40m2, 9.70m2 and 5.85m2 - Basement of 82.30m2 - 115 m2 built level access and garage Included in the price: Home automation installation with touch screen Bticino or similar mark, control of interior lighting, control of actuators of blinds, control of on/off of air conditioning, and flood and fire detection and video intercom Kitchen equipment Bosch brand or similar consisting of hood built-in ceiling, integrated refrigerator, integrated dishwasher, oven, microwave, and induction hob Stoneware pool. Artificial and wooded lawn with automatic irrigation and outdoor lighting. Motorized dome blinds in rest areas. Entrance door to wooden safe house Automatic car entrance door with motor Pre-installation of ducted air conditioning with heat pump Pool of 8x3.5 Just 5 minutes from the west beach, very close to the finestrat shopping area, as well as theme parks, restaurants in the surroundings of sierra cortina, golf 'Villaitana'. Easy motorway connection to Elche-Alicante International Airport.