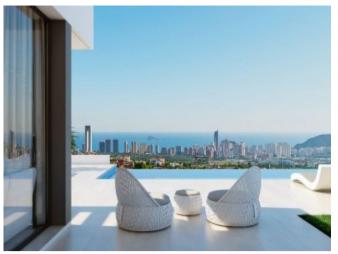

### **Property Description**

Stunning 3 bedroom villas, 4 bathrooms built on plots from 437m2 in Finestrat and with spectacular sea views. The villas have a total built area of 409m2 distributed as follows: - Ground floor: a living-kitchen-dining room of 66.7m2, 1 bedroom, 1 bathroom - First floor: 2 bedrooms en suite, 3 terraces of 17.40m2, 9.70m2 and 5.85m2 - Basement of 82.30m2 - 115 m2 built level access and garage Included in the price: Home automation installation with touch screen Bticino or similar mark, control of interior lighting, control of actuators of blinds, control of on/off of air conditioning, and flood and fire detection and video intercom Kitchen equipment Bosch brand or similar consisting of hood built-in ceiling, integrated refrigerator, integrated dishwasher, oven, microwave, and induction hob Stoneware pool. Artificial and wooded lawn with automatic irrigation and outdoor lighting. Motorized dome blinds in rest areas. Entrance door to wooden safe house Automatic car entrance door with motor Pre-installation of ducted air conditioning with heat pump Pool of 8x3.5 Just 5 minutes from the west beach, very close to the finestrat shopping area, as well as theme parks, restaurants in the surroundings of sierra cortina, golf 'Villaitana'. Easy motorway connection to Elche-Alicante International Airport.