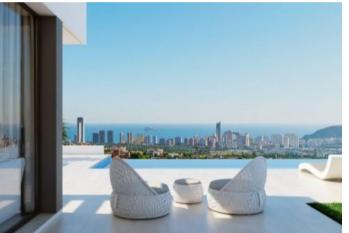

### **Property Description**

Stunning 3 bedroom villas, 4 bathrooms built on plots from 437m2 in Finestrat and with spectacular sea views. The villas have a total built area of 409m2 distributed as follows: - Ground floor: a living-kitchen-dining room of 66.7m2, 1 bedroom, 1 bathroom - First floor: 2 bedrooms en suite, 3 terraces of 17.40m2, 9.70m2 and 5.85m2 - Basement of 82.30m2 - 115 m2 built level access and garage Included in the price: Home automation installation with touch screen Bticino or similar mark, control of interior lighting, control of actuators of blinds, control of on/off of air conditioning, and flood and fire detection and video intercom Kitchen equipment Bosch brand or similar consisting of hood built-in ceiling, integrated refrigerator, integrated dishwasher, oven, microwave, and induction hob Stoneware pool. Artificial and wooded lawn with automatic irrigation and outdoor lighting. Motorized dome blinds in rest areas. Entrance door to wooden safe house Automatic car entrance door with motor Pre-installation of ducted air conditioning with heat pump Pool of 8x3.5 Just 5 minutes from the west beach, very close to the finestrat shopping area, as well as theme parks, restaurants in the surroundings of sierra cortina, golf 'Villaitana'. Easy motorway connection to Elche-Alicante International Airport.