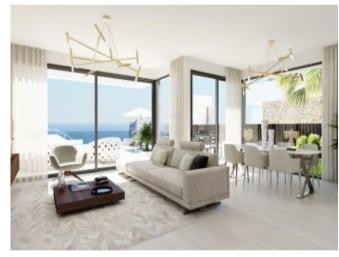

### **Property Description**

Stunning 3 bedroom villas, 4 bathrooms built on plots from 437m2 in Finestrat and with spectacular sea views. The villas have a total built area of 409m2 distributed as follows: - Ground floor: a living-kitchen-dining room of 66.7m2, 1 bedroom, 1 bathroom - First floor: 2 bedrooms en suite, 3 terraces of 17.40m2, 9.70m2 and 5.85m2 - Basement of 82.30m2 - 115 m2 built level access and garage Included in the price: Home automation installation with touch screen Bticino or similar mark, control of interior lighting, control of actuators of blinds, control of on/off of air conditioning, and flood and fire detection and video intercom Kitchen equipment Bosch brand or similar consisting of hood built-in ceiling, integrated refrigerator, integrated dishwasher, oven, microwave, and induction hob Stoneware pool. Artificial and wooded lawn with automatic irrigation and outdoor lighting. Motorized dome blinds in rest areas. Entrance door to wooden safe house Automatic car entrance door with motor Pre-installation of ducted air conditioning with heat pump Pool of 8x3.5 Just 5 minutes from the west beach, very close to the finestrat shopping area, as well as theme parks, restaurants in the surroundings of sierra cortina, golf 'Villaitana'. Easy motorway connection to Elche-Alicante International Airport.