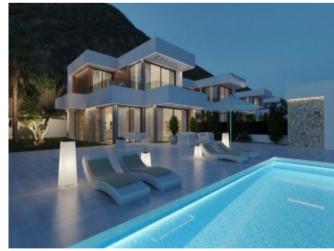

### **Property Description**

Stunning 3 bedroom villas, 4 bathrooms built on plots from 437m2 in Finestrat and with spectacular sea views. The villas have a total built area of 409m2 distributed as follows: - Ground floor: a living-kitchen-dining room of 66.7m2, 1 bedroom, 1 bathroom - First floor: 2 bedrooms en suite, 3 terraces of 17.40m2, 9.70m2 and 5.85m2 - Basement of 82.30m2 - 115 m2 built level access and garage Included in the price: Home automation installation with touch screen Bticino or similar mark, control of interior lighting, control of actuators of blinds, control of on/off of air conditioning, and flood and fire detection and video intercom Kitchen equipment Bosch brand or similar consisting of hood built-in ceiling, integrated refrigerator, integrated dishwasher, oven, microwave, and induction hob Stoneware pool. Artificial and wooded lawn with automatic irrigation and outdoor lighting. Motorized dome blinds in rest areas. Entrance door to wooden safe house Automatic car entrance door with motor Pre-installation of ducted air conditioning with heat pump Pool of 8x3.5 Just 5 minutes from the west beach, very close to the finestrat shopping area, as well as theme parks, restaurants in the surroundings of sierra cortina, golf 'Villaitana'. Easy motorway connection to Elche-Alicante International Airport.