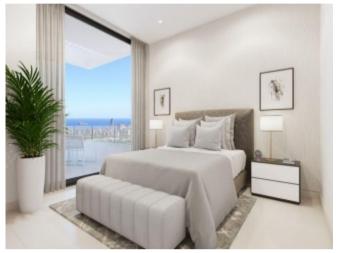

### **Property Description**

Stunning 3 bedroom villas, 4 bathrooms built on plots from 437m2 in Finestrat and with spectacular sea views. The villas have a total built area of 409m2 distributed as follows: - Ground floor: a living-kitchen-dining room of 66.7m2, 1 bedroom, 1 bathroom - First floor: 2 bedrooms en suite, 3 terraces of 17.40m2, 9.70m2 and 5.85m2 - Basement of 82.30m2 - 115 m2 built level access and garage Included in the price: Home automation installation with touch screen Bticino or similar mark, control of interior lighting, control of actuators of blinds, control of on/off of air conditioning, and flood and fire detection and video intercom Kitchen equipment Bosch brand or similar consisting of hood built-in ceiling, integrated refrigerator, integrated dishwasher, oven, microwave, and induction hob Stoneware pool. Artificial and wooded lawn with automatic irrigation and outdoor lighting. Motorized dome blinds in rest areas. Entrance door to wooden safe house Automatic car entrance door with motor Pre-installation of ducted air conditioning with heat pump Pool of 8x3.5 Just 5 minutes from the west beach, very close to the finestrat shopping area, as well as theme parks, restaurants in the surroundings of sierra cortina, golf 'Villaitana'. Easy motorway connection to Elche-Alicante International Airport.