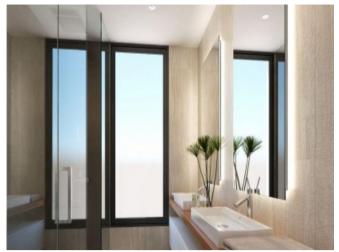

### **Property Description**

Stunning 3 bedroom villas, 4 bathrooms built on plots from 437m2 in Finestrat and with spectacular sea views. The villas have a total built area of 409m2 distributed as follows: - Ground floor: a living-kitchen-dining room of 66.7m2, 1 bedroom, 1 bathroom - First floor: 2 bedrooms en suite, 3 terraces of 17.40m2, 9.70m2 and 5.85m2 - Basement of 82.30m2 - 115 m2 built level access and garage Included in the price: Home automation installation with touch screen Bticino or similar mark, control of interior lighting, control of actuators of blinds, control of on/off of air conditioning, and flood and fire detection and video intercom Kitchen equipment Bosch brand or similar consisting of hood built-in ceiling, integrated refrigerator, integrated dishwasher, oven, microwave, and induction hob Stoneware pool. Artificial and wooded lawn with automatic irrigation and outdoor lighting. Motorized dome blinds in rest areas. Entrance door to wooden safe house Automatic car entrance door with motor Pre-installation of ducted air conditioning with heat pump Pool of 8x3.5 Just 5 minutes from the west beach, very close to the finestrat shopping area, as well as theme parks, restaurants in the surroundings of sierra cortina, golf 'Villaitana'. Easy motorway connection to Elche-Alicante International Airport.