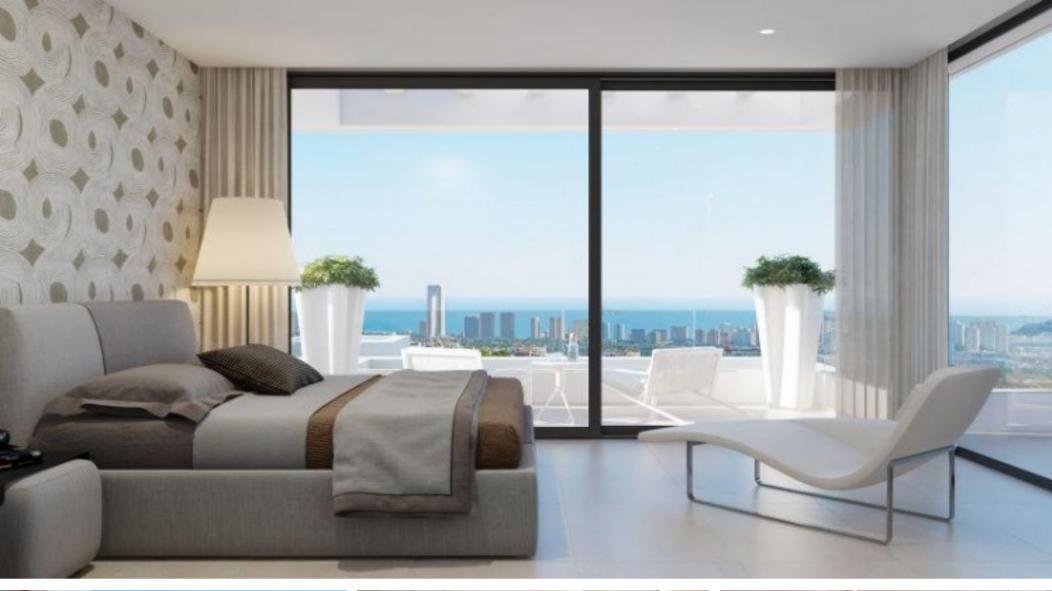

### **Property Description**

Stunning 3 bedroom villas, 4 bathrooms built on plots from 437m2 in Finestrat and with spectacular sea views. The villas have a total built area of 409m2 distributed as follows: - Ground floor: a living-kitchen-dining room of 66.7m2, 1 bedroom, 1 bathroom - First floor: 2 bedrooms en suite, 3 terraces of 17.40m2, 9.70m2 and 5.85m2 - Basement of 82.30m2 - 115 m2 built level access and garage Included in the price: Home automation installation with touch screen Bticino or similar mark, control of interior lighting, control of actuators of blinds, control of on/off of air conditioning, and flood and fire detection and video intercom Kitchen equipment Bosch brand or similar consisting of hood built-in ceiling, integrated refrigerator, integrated dishwasher, oven, microwave, and induction hob Stoneware pool. Artificial and wooded lawn with automatic irrigation and outdoor lighting. Motorized dome blinds in rest areas. Entrance door to wooden safe house Automatic car entrance door with motor Pre-installation of ducted air conditioning with heat pump Pool of 8x3.5 Just 5 minutes from the west beach, very close to the finestrat shopping area, as well as theme parks, restaurants in the surroundings of sierra cortina, golf 'Villaitana'. Easy motorway connection to Elche-Alicante International Airport.