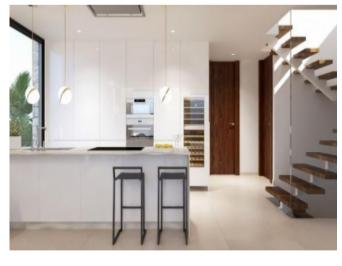

### **Property Description**

Stunning 3 bedroom villas, 4 bathrooms built on plots from 437m2 in Finestrat and with spectacular sea views. The villas have a total built area of 409m2 distributed as follows: - Ground floor: a living-kitchen-dining room of 66.7m2, 1 bedroom, 1 bathroom - First floor: 2 bedrooms en suite, 3 terraces of 17.40m2, 9.70m2 and 5.85m2 - Basement of 82.30m2 - 115 m2 built level access and garage Included in the price: Home automation installation with touch screen Bticino or similar mark, control of interior lighting, control of actuators of blinds, control of on/off of air conditioning, and flood and fire detection and video intercom Kitchen equipment Bosch brand or similar consisting of hood built-in ceiling, integrated refrigerator, integrated dishwasher, oven, microwave, and induction hob Stoneware pool. Artificial and wooded lawn with automatic irrigation and outdoor lighting. Motorized dome blinds in rest areas. Entrance door to wooden safe house Automatic car entrance door with motor Pre-installation of ducted air conditioning with heat pump Pool of 8x3.5 Just 5 minutes from the west beach, very close to the finestrat shopping area, as well as theme parks, restaurants in the surroundings of sierra cortina, golf 'Villaitana'. Easy motorway connection to Elche-Alicante International Airport.