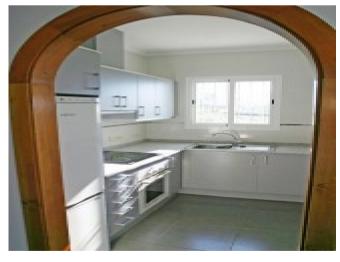

## **Property Description**

KEY READY villa built on a plot of 819m² with sea view from the porch. The villa has 2 bedrooms with fitted wardrobes and mosquito nets in windows, 1 bathroom, living-dining room with cassette fireplace, kitchen equipped with furniture and appliances, installation of solar panels for the production of domestic hot water using thermal solar energy, alarm system, etc. A brand new villa with sea views. Include in the villa: Private plot and fenced, Garden, Swimming pool, Parking, Decoration project with technical lighting, Heating by underfloor heating, Preinstallation Ducted air conditioning, Kitchen equipped with appliances: Integrated combined refrigerator, Independent multi-function oven with timer, Independent Touchcontrol hob, Decorative hood, Microwave for free installation Homes that enjoy all the services that a consolidated urbanization such as the Cumbre del Sol offers, with a shopping area with supermarket, hairdresser, pharmacy, bars and restaurants, Lady Elizabeth Junior School and a diverse range of sports with tennis and paddle courts, hiking trails, horse riding centre, beach and bays with beach bars.