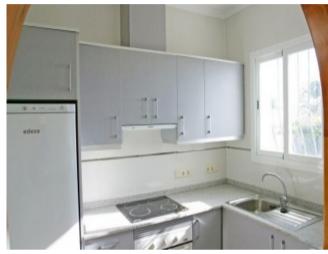

## **Property Description**

KEY READY villa built on a plot of 819m² with sea view from the porch. The villa has 2 bedrooms with fitted wardrobes and mosquito nets in windows, 1 bathroom, living-dining room with cassette fireplace, kitchen equipped with furniture and appliances, installation of solar panels for the production of domestic hot water using thermal solar energy, alarm system, etc. A brand new villa with sea views. Include in the villa: Private plot and fenced, Garden, Swimming pool, Parking, Decoration project with technical lighting, Heating by underfloor heating, Preinstallation Ducted air conditioning, Kitchen equipped with appliances: Integrated combined refrigerator, Independent multi-function oven with timer, Independent Touchcontrol hob, Decorative hood, Microwave for free installation Homes that enjoy all the services that a consolidated urbanization such as the Cumbre del Sol offers, with a shopping area with supermarket, hairdresser, pharmacy, bars and restaurants, Lady Elizabeth Junior School and a diverse range of sports with tennis and paddle courts, hiking trails, horse riding centre, beach and bays with beach bars.