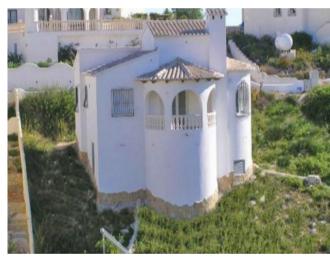

## **Property Description**

KEY READY villa built on a plot of 819m² with sea view from the porch. The villa has 2 bedrooms with fitted wardrobes and mosquito nets in windows, 1 bathroom, living-dining room with cassette fireplace, kitchen equipped with furniture and appliances, installation of solar panels for the production of domestic hot water using thermal solar energy, alarm system, etc. A brand new villa with sea views. Include in the villa: Private plot and fenced, Garden, Swimming pool, Parking, Decoration project with technical lighting, Heating by underfloor heating, Preinstallation Ducted air conditioning, Kitchen equipped with appliances: Integrated combined refrigerator, Independent multi-function oven with timer, Independent Touchcontrol hob, Decorative hood, Microwave for free installation Homes that enjoy all the services that a consolidated urbanization such as the Cumbre del Sol offers, with a shopping area with supermarket, hairdresser, pharmacy, bars and restaurants, Lady Elizabeth Junior School and a diverse range of sports with tennis and paddle courts, hiking trails, horse riding centre, beach and bays with beach bars.