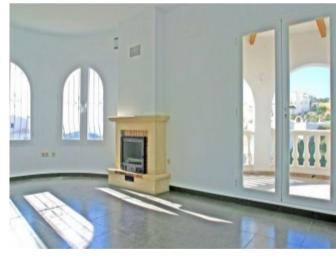

## **Property Description**

KEY READY villa built on a plot of 819m² with sea view from the porch. The villa has 2 bedrooms with fitted wardrobes and mosquito nets in windows, 1 bathroom, living-dining room with cassette fireplace, kitchen equipped with furniture and appliances, installation of solar panels for the production of domestic hot water using thermal solar energy, alarm system, etc. A brand new villa with sea views. Include in the villa: Private plot and fenced, Garden, Swimming pool, Parking, Decoration project with technical lighting, Heating by underfloor heating, Preinstallation Ducted air conditioning, Kitchen equipped with appliances: Integrated combined refrigerator, Independent multi-function oven with timer, Independent Touchcontrol hob, Decorative hood, Microwave for free installation Homes that enjoy all the services that a consolidated urbanization such as the Cumbre del Sol offers, with a shopping area with supermarket, hairdresser, pharmacy, bars and restaurants, Lady Elizabeth Junior School and a diverse range of sports with tennis and paddle courts, hiking trails, horse riding centre, beach and bays with beach bars.