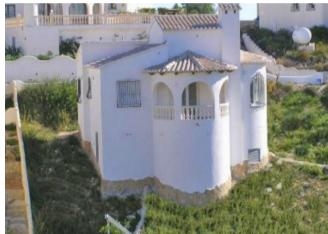

## **Property Description**

KEY READY villa built on a plot of 819m² with sea view from the porch. The villa has 2 bedrooms with fitted wardrobes and mosquito nets in windows, 1 bathroom, living-dining room with cassette fireplace, kitchen equipped with furniture and appliances, installation of solar panels for the production of domestic hot water using thermal solar energy, alarm system, etc. A brand new villa with sea views. Include in the villa: Private plot and fenced, Garden, Swimming pool, Parking, Decoration project with technical lighting, Heating by underfloor heating, Preinstallation Ducted air conditioning, Kitchen equipped with appliances: Integrated combined refrigerator, Independent multi-function oven with timer, Independent Touchcontrol hob, Decorative hood, Microwave for free installation Homes that enjoy all the services that a consolidated urbanization such as the Cumbre del Sol offers, with a shopping area with supermarket, hairdresser, pharmacy, bars and restaurants, Lady Elizabeth Junior School and a diverse range of sports with tennis and paddle courts, hiking trails, horse riding centre, beach and bays with beach bars.