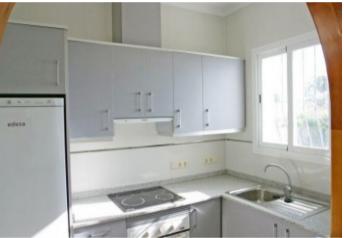

## **Property Description**

KEY READY villa built on a plot of 819m² with sea view from the porch. The villa has 2 bedrooms with fitted wardrobes and mosquito nets in windows, 1 bathroom, living-dining room with cassette fireplace, kitchen equipped with furniture and appliances, installation of solar panels for the production of domestic hot water using thermal solar energy, alarm system, etc. A brand new villa with sea views. Include in the villa: Private plot and fenced, Garden, Swimming pool, Parking, Decoration project with technical lighting, Heating by underfloor heating, Preinstallation Ducted air conditioning, Kitchen equipped with appliances: Integrated combined refrigerator, Independent multi-function oven with timer, Independent Touchcontrol hob, Decorative hood, Microwave for free installation Homes that enjoy all the services that a consolidated urbanization such as the Cumbre del Sol offers, with a shopping area with supermarket, hairdresser, pharmacy, bars and restaurants, Lady Elizabeth Junior School and a diverse range of sports with tennis and paddle courts, hiking trails, horse riding centre, beach and bays with beach bars.