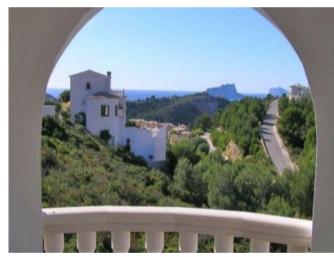

## **Property Description**

KEY READY villa built on a plot of 819m² with sea view from the porch. The villa has 2 bedrooms with fitted wardrobes and mosquito nets in windows, 1 bathroom, living-dining room with cassette fireplace, kitchen equipped with furniture and appliances, installation of solar panels for the production of domestic hot water using thermal solar energy, alarm system, etc. A brand new villa with sea views. Include in the villa: Private plot and fenced, Garden, Swimming pool, Parking, Decoration project with technical lighting, Heating by underfloor heating, Preinstallation Ducted air conditioning, Kitchen equipped with appliances: Integrated combined refrigerator, Independent multi-function oven with timer, Independent Touchcontrol hob, Decorative hood, Microwave for free installation Homes that enjoy all the services that a consolidated urbanization such as the Cumbre del Sol offers, with a shopping area with supermarket, hairdresser, pharmacy, bars and restaurants, Lady Elizabeth Junior School and a diverse range of sports with tennis and paddle courts, hiking trails, horse riding centre, beach and bays with beach bars.