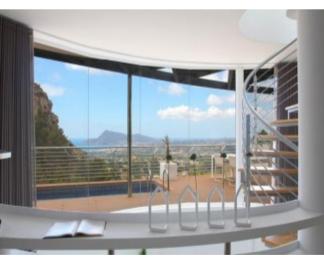

## **Property Description**

Residential full of light with large interior spaces, unique architecture and a natural environment with a panoramic view of the Mediterranean Sea and the skyline of Benidorm. A gated residential complex, with state-of-the-art architectural dwellings, independent from each other, where each has an exclusive design that makes them a unique piece. The houses stand out for their natural light and large interior spaces, with 3 bedrooms, 4 bathrooms, open kitchen, living and dining room, terrace, swimming pool, barbecue, closed garage and elevator. Included in the price: Set of Appliances formed by Fridge, Oven, Microwave, Hob, Extractor brand BALAY Pre-installation Air Conditioning for Split Alarm system It has a direct link to the motorway, 10 km from Benidorm, and 100 km from Valencia airport. The picturesque coastal village of Altea allows us to have all the services and leisure of a large city and, at the same time, enjoy a viewpoint open to nature and the intense blue of the Mediterranean Sea, immersed in a natural environment, which is also the perfect setting for a getaway, a relaxing holiday, or why not, to be lucky and make it our home.