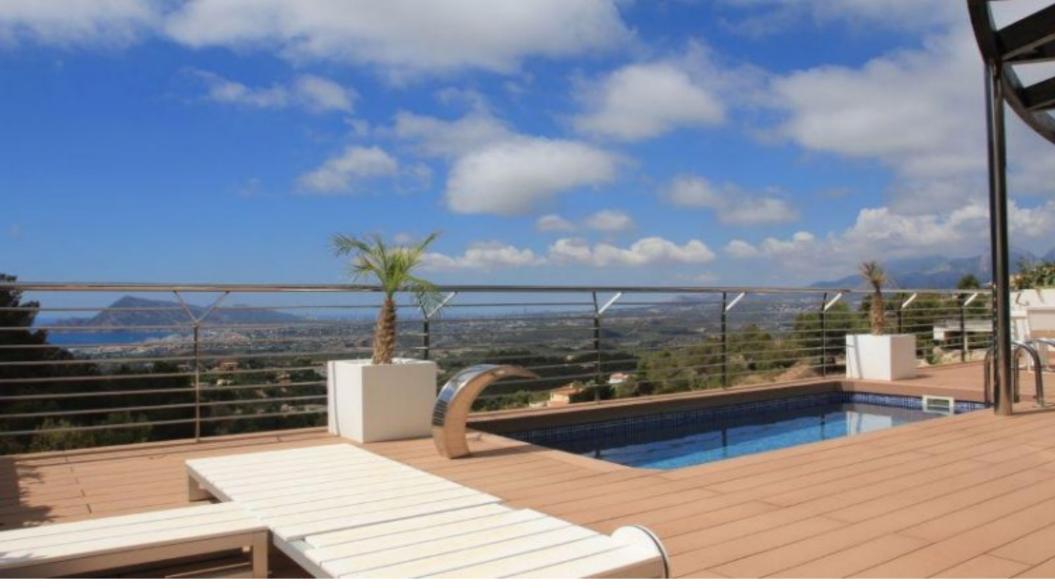

## **Property Description**

Residential full of light with large interior spaces, unique architecture and a natural environment with a panoramic view of the Mediterranean Sea and the skyline of Benidorm. A gated residential complex, with state-of-the-art architectural dwellings, independent from each other, where each has an exclusive design that makes them a unique piece. The houses stand out for their natural light and large interior spaces, with 3 bedrooms, 4 bathrooms, open kitchen, living and dining room, terrace, swimming pool, barbecue, closed garage and elevator. Included in the price: Set of Appliances formed by Fridge, Oven, Microwave, Hob, Extractor brand BALAY Pre-installation Air Conditioning for Split Alarm system It has a direct link to the motorway, 10 km from Benidorm, and 100 km from Valencia airport. The picturesque coastal village of Altea allows us to have all the services and leisure of a large city and, at the same time, enjoy a viewpoint open to nature and the intense blue of the Mediterranean Sea, immersed in a natural environment, which is also the perfect setting for a getaway, a relaxing holiday, or why not, to be lucky and make it our home.