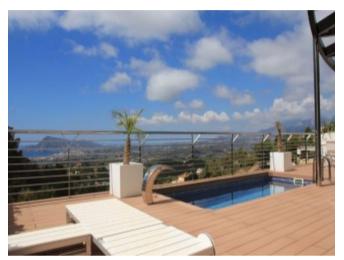

## **Property Description**

Residential full of light with large interior spaces, unique architecture and a natural environment with a panoramic view of the Mediterranean Sea and the skyline of Benidorm. A gated residential complex, with state-of-the-art architectural dwellings, independent from each other, where each has an exclusive design that makes them a unique piece. The houses stand out for their natural light and large interior spaces, with 3 bedrooms, 4 bathrooms, open kitchen, living and dining room, terrace, swimming pool, barbecue, closed garage and elevator. Included in the price: Set of Appliances formed by Fridge, Oven, Microwave, Hob, Extractor brand BALAY Pre-installation Air Conditioning for Split Alarm system It has a direct link to the motorway, 10 km from Benidorm, and 100 km from Valencia airport. The picturesque coastal village of Altea allows us to have all the services and leisure of a large city and, at the same time, enjoy a viewpoint open to nature and the intense blue of the Mediterranean Sea, immersed in a natural environment, which is also the perfect setting for a getaway, a relaxing holiday, or why not, to be lucky and make it our home.