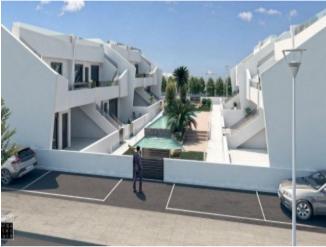

### **Property Description**

Exclusive residential of 16 modern apartments with first qualities, 3 bedrooms on the ground floor and 2 bedrooms on the top floor with a large solarium with great privacy. And 6 villas on the ground floor with 3 bedrooms with a solarium of more than 90 m2. The residential has a central common area landscaped with swimming pool, where you can enjoy the sun all year round, in addition to the large terraces that each house has and parking spaces. The apartments Penthouse have a built area of 77.76m2 distributed in 2 bedrooms, 2 bathrooms, a living-dining-kitchen of 31.80m2, a porch of 3.75m2, a terrace of 17.45m2 and a solarium of 74.85m2. Included in the price: Kitchen equipped with appliances (Oven, Hood, Induction Hob, Fridge, Dishwasher and Microwave) LED halogens throughout the interior of the house. Glass from Solar Control. Underfloor heating in bathrooms. Communal area with swimming pool, artificial grass, trees and plants Modern construction. Parking space. Located in San Pedro del Pinatar, a privileged setting, just 5 minutes from the beaches of San Pedro del Pinatar and Lo Pagán and a few steps from the town centre and shopping centres. Delivery November 2020