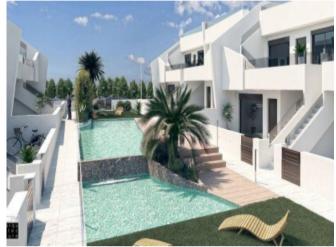

### **Property Description**

Exclusive residential of 16 modern apartments with first qualities, 3 bedrooms on the ground floor and 2 bedrooms on the top floor with a large solarium with great privacy. And 6 villas on the ground floor with 3 bedrooms with a solarium of more than 90 m2. The residential has a central common area landscaped with swimming pool, where you can enjoy the sun all year round, in addition to the large terraces that each house has and parking spaces. The apartments Penthouse have a built area of 77.76m2 distributed in 2 bedrooms, 2 bathrooms, a living-dining-kitchen of 31.80m2, a porch of 3.75m2, a terrace of 17.45m2 and a solarium of 74.85m2. Included in the price: Kitchen equipped with appliances (Oven, Hood, Induction Hob, Fridge, Dishwasher and Microwave) LED halogens throughout the interior of the house. Glass from Solar Control. Underfloor heating in bathrooms. Communal area with swimming pool, artificial grass, trees and plants Modern construction. Parking space. Located in San Pedro del Pinatar, a privileged setting, just 5 minutes from the beaches of San Pedro del Pinatar and Lo Pagán and a few steps from the town centre and shopping centres. Delivery November 2020