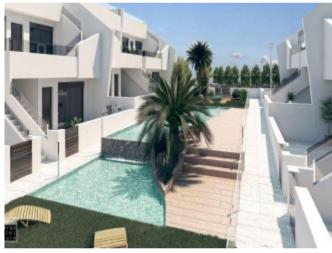

### **Property Description**

Exclusive residential of 16 modern apartments with first qualities, 3 bedrooms on the ground floor and 2 bedrooms on the top floor with a large solarium with great privacy. And 6 villas on the ground floor with 3 bedrooms with a solarium of more than 90 m2. The residential has a central common area landscaped with swimming pool, where you can enjoy the sun all year round, in addition to the large terraces that each house has and parking spaces. The apartments Penthouse have a built area of 77.76m2 distributed in 2 bedrooms, 2 bathrooms, a living-dining-kitchen of 31.80m2, a porch of 3.75m2, a terrace of 17.45m2 and a solarium of 74.85m2. Included in the price: Kitchen equipped with appliances (Oven, Hood, Induction Hob, Fridge, Dishwasher and Microwave) LED halogens throughout the interior of the house. Glass from Solar Control. Underfloor heating in bathrooms. Communal area with swimming pool, artificial grass, trees and plants Modern construction. Parking space. Located in San Pedro del Pinatar, a privileged setting, just 5 minutes from the beaches of San Pedro del Pinatar and Lo Pagán and a few steps from the town centre and shopping centres. Delivery November 2020