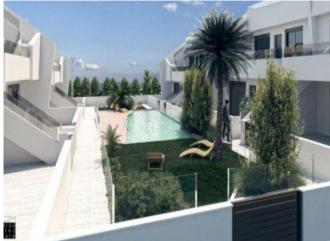

### **Property Description**

Exclusive residential of 16 modern apartments with first qualities, 3 bedrooms on the ground floor and 2 bedrooms on the top floor with a large solarium with great privacy. And 6 villas on the ground floor with 3 bedrooms with a solarium of more than 90 m2. The residential has a central common area landscaped with swimming pool, where you can enjoy the sun all year round, in addition to the large terraces that each house has and parking spaces. The apartments Penthouse have a built area of 77.76m2 distributed in 2 bedrooms, 2 bathrooms, a living-dining-kitchen of 31.80m2, a porch of 3.75m2, a terrace of 17.45m2 and a solarium of 74.85m2. Included in the price: Kitchen equipped with appliances (Oven, Hood, Induction Hob, Fridge, Dishwasher and Microwave) LED halogens throughout the interior of the house. Glass from Solar Control. Underfloor heating in bathrooms. Communal area with swimming pool, artificial grass, trees and plants Modern construction. Parking space. Located in San Pedro del Pinatar, a privileged setting, just 5 minutes from the beaches of San Pedro del Pinatar and Lo Pagán and a few steps from the town centre and shopping centres. Delivery November 2020