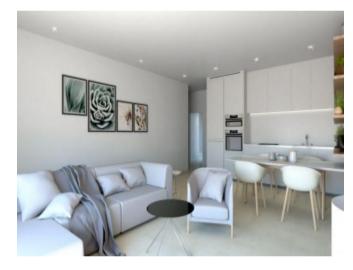

### **Property Description**

Exclusive residential of 16 modern apartments with first qualities, 3 bedrooms on the ground floor and 2 bedrooms on the top floor with a large solarium with great privacy. And 6 villas on the ground floor with 3 bedrooms with a solarium of more than 90 m2. The residential has a central common area landscaped with swimming pool, where you can enjoy the sun all year round, in addition to the large terraces that each house has and parking spaces. The apartments Penthouse have a built area of 77.76m2 distributed in 2 bedrooms, 2 bathrooms, a living-dining-kitchen of 31.80m2, a porch of 3.75m2, a terrace of 17.45m2 and a solarium of 74.85m2. Included in the price: Kitchen equipped with appliances (Oven, Hood, Induction Hob, Fridge, Dishwasher and Microwave) LED halogens throughout the interior of the house. Glass from Solar Control. Underfloor heating in bathrooms. Communal area with swimming pool, artificial grass, trees and plants Modern construction. Parking space. Located in San Pedro del Pinatar, a privileged setting, just 5 minutes from the beaches of San Pedro del Pinatar and Lo Pagán and a few steps from the town centre and shopping centres. Delivery November 2020