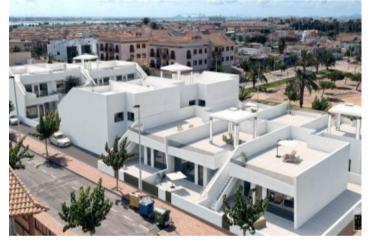

### **Property Description**

Exclusive residential of 16 modern apartments with first qualities, 3 bedrooms on the ground floor and 2 bedrooms on the top floor with a large solarium with great privacy. And 6 villas on the ground floor with 3 bedrooms with a solarium of more than 90 m2. The residential has a central common area landscaped with swimming pool, where you can enjoy the sun all year round, in addition to the large terraces that each house has and parking spaces. The apartments Penthouse have a built area of 77.76m2 distributed in 2 bedrooms, 2 bathrooms, a living-dining-kitchen of 31.80m2, a porch of 3.75m2, a terrace of 17.45m2 and a solarium of 74.85m2. Included in the price: Kitchen equipped with appliances (Oven, Hood, Induction Hob, Fridge, Dishwasher and Microwave) LED halogens throughout the interior of the house. Glass from Solar Control. Underfloor heating in bathrooms. Communal area with swimming pool, artificial grass, trees and plants Modern construction. Parking space. Located in San Pedro del Pinatar, a privileged setting, just 5 minutes from the beaches of San Pedro del Pinatar and Lo Pagán and a few steps from the town centre and shopping centres. Delivery November 2020