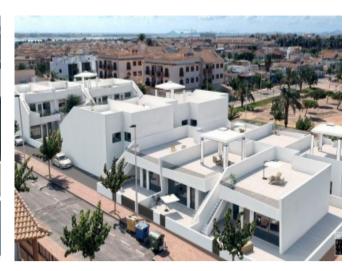

### **Property Description**

Exclusive residential of 16 modern apartments with first qualities, 3 bedrooms on the ground floor and 2 bedrooms on the top floor with a large solarium with great privacy. And 6 villas on the ground floor with 3 bedrooms with a solarium of more than 90 m2. The residential has a central common area landscaped with swimming pool, where you can enjoy the sun all year round, in addition to the large terraces that each house has and parking spaces. The apartments Penthouse have a built area of 77.76m2 distributed in 2 bedrooms, 2 bathrooms, a living-dining-kitchen of 31.80m2, a porch of 3.75m2, a terrace of 17.45m2 and a solarium of 74.85m2. Included in the price: Kitchen equipped with appliances (Oven, Hood, Induction Hob, Fridge, Dishwasher and Microwave) LED halogens throughout the interior of the house. Glass from Solar Control. Underfloor heating in bathrooms. Communal area with swimming pool, artificial grass, trees and plants Modern construction. Parking space. Located in San Pedro del Pinatar, a privileged setting, just 5 minutes from the beaches of San Pedro del Pinatar and Lo Pagán and a few steps from the town centre and shopping centres. Delivery November 2020