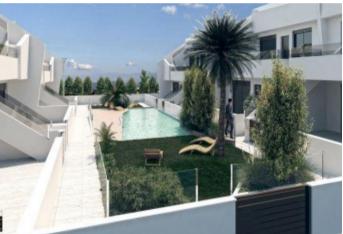

### **Property Description**

Exclusive residential of 16 modern apartments with first qualities, 3 bedrooms on the ground floor and 2 bedrooms on the top floor with a large solarium with great privacy. And 6 villas on the ground floor with 3 bedrooms with a solarium of more than 90 m2. The residential has a central common area landscaped with swimming pool, where you can enjoy the sun all year round, in addition to the large terraces that each house has and parking spaces. The apartments Penthouse have a built area of 77.76m2 distributed in 2 bedrooms, 2 bathrooms, a living-dining-kitchen of 31.80m2, a porch of 3.75m2, a terrace of 17.45m2 and a solarium of 74.85m2. Included in the price: Kitchen equipped with appliances (Oven, Hood, Induction Hob, Fridge, Dishwasher and Microwave) LED halogens throughout the interior of the house. Glass from Solar Control. Underfloor heating in bathrooms. Communal area with swimming pool, artificial grass, trees and plants Modern construction. Parking space. Located in San Pedro del Pinatar, a privileged setting, just 5 minutes from the beaches of San Pedro del Pinatar and Lo Pagán and a few steps from the town centre and shopping centres. Delivery November 2020