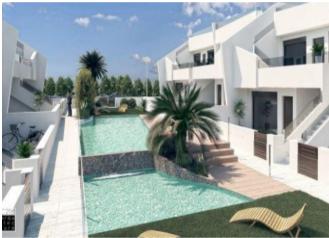

### **Property Description**

Exclusive residential of 16 modern apartments with first qualities, 3 bedrooms on the ground floor and 2 bedrooms on the top floor with a large solarium with great privacy. And 6 villas on the ground floor with 3 bedrooms with a solarium of more than 90 m2. The residential has a central common area landscaped with swimming pool, where you can enjoy the sun all year round, in addition to the large terraces that each house has and parking spaces. The apartments Penthouse have a built area of 77.76m2 distributed in 2 bedrooms, 2 bathrooms, a living-dining-kitchen of 31.80m2, a porch of 3.75m2, a terrace of 17.45m2 and a solarium of 74.85m2. Included in the price: Kitchen equipped with appliances (Oven, Hood, Induction Hob, Fridge, Dishwasher and Microwave) LED halogens throughout the interior of the house. Glass from Solar Control. Underfloor heating in bathrooms. Communal area with swimming pool, artificial grass, trees and plants Modern construction. Parking space. Located in San Pedro del Pinatar, a privileged setting, just 5 minutes from the beaches of San Pedro del Pinatar and Lo Pagán and a few steps from the town centre and shopping centres. Delivery November 2020