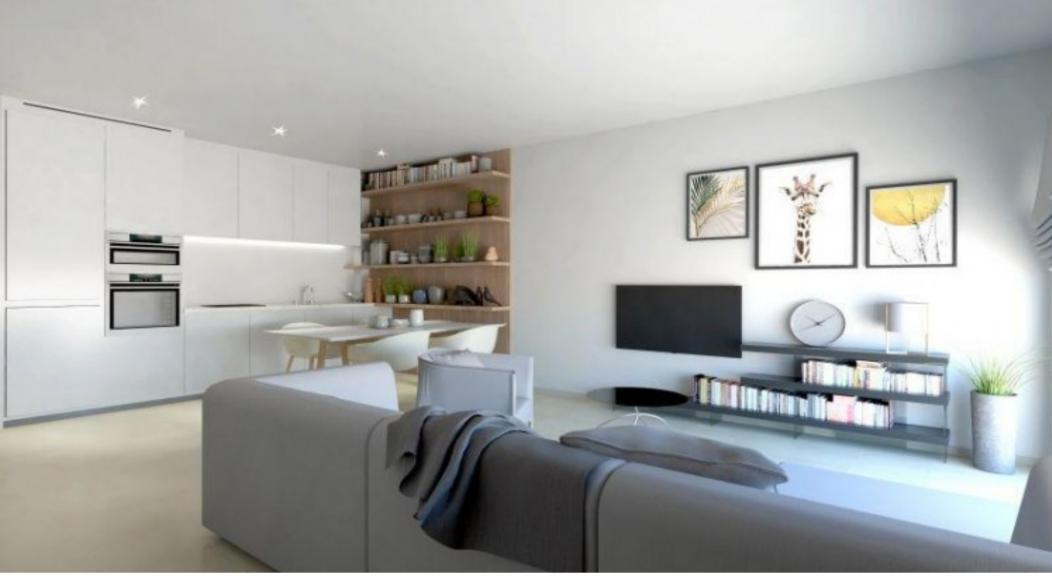

### **Property Description**

Exclusive residential of 16 modern apartments with first qualities, 3 bedrooms on the ground floor and 2 bedrooms on the top floor with a large solarium with great privacy. And 6 villas on the ground floor with 3 bedrooms with a solarium of more than 90 m2. The residential has a central common area landscaped with swimming pool, where you can enjoy the sun all year round, in addition to the large terraces that each house has and parking spaces. The apartments Penthouse have a built area of 77.76m2 distributed in 2 bedrooms, 2 bathrooms, a living-dining-kitchen of 31.80m2, a porch of 3.75m2, a terrace of 17.45m2 and a solarium of 74.85m2. Included in the price: Kitchen equipped with appliances (Oven, Hood, Induction Hob, Fridge, Dishwasher and Microwave) LED halogens throughout the interior of the house. Glass from Solar Control. Underfloor heating in bathrooms. Communal area with swimming pool, artificial grass, trees and plants Modern construction. Parking space. Located in San Pedro del Pinatar, a privileged setting, just 5 minutes from the beaches of San Pedro del Pinatar and Lo Pagán and a few steps from the town centre and shopping centres. Delivery November 2020

#### **Property Features**

| Garage       | Garden         | Terrace            |
|--------------|----------------|--------------------|
| Solarium     | Heating        | Wardrobes cupboard |
| Armored Door | Community Pool | Appliances         |
| Residencial  |                |                    |