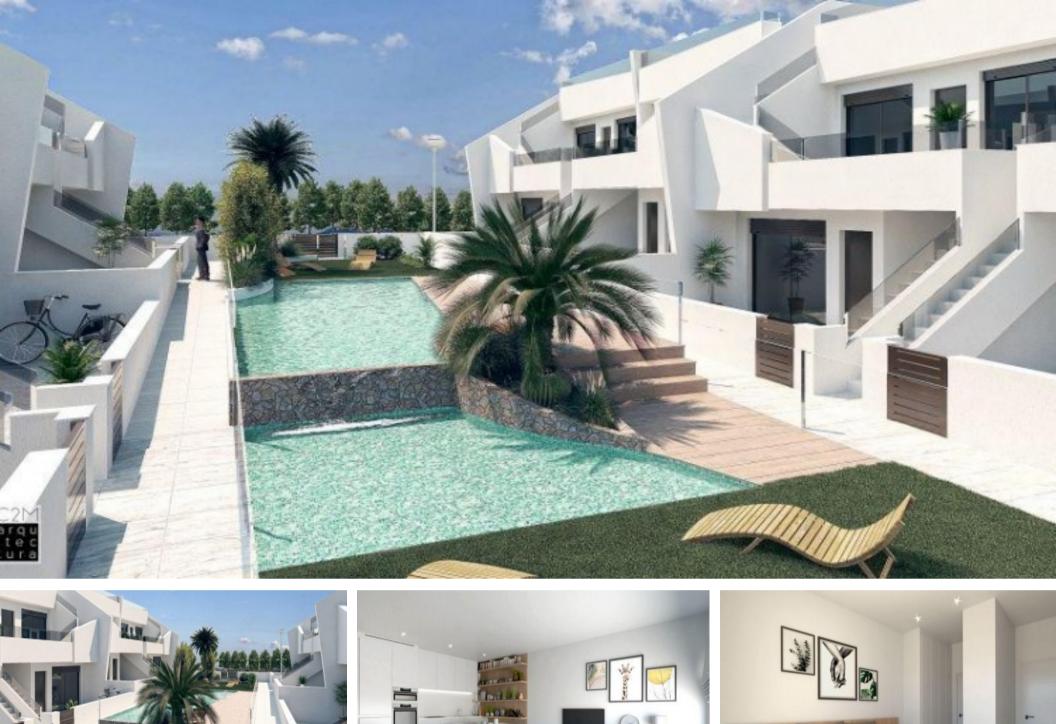

#### **Property Description**

Exclusive residential of 16 modern apartments with first qualities, 3 bedrooms on the ground floor and 2 bedrooms on the top floor with a large solarium with great privacy. And 6 villas on the ground floor with 3 bedrooms with a solarium of more than 90 m2. The residential has a central common area landscaped with swimming pool, where you can enjoy the sun all year round, in addition to the large terraces that each house has and parking spaces. The ground floor apartments have a constructed area of 91.15m2 spread over 3 bedrooms, 2 bathrooms, a living-dining-kitchen of 29.55m2, and outdoor areas with 16.50m2 of garden, 12.75m2 of porch and 7.70m2 of patio. Included in the price: Kitchen equipped with appliances (Oven, Hood, Induction Hob, Fridge, Dishwasher and Microwave) LED halogens throughout the interior of the house. Glass from Solar Control. Underfloor heating in bathrooms. Communal area with swimming pool, artificial grass, trees and plants Modern construction. Parking space. Located in San Pedro del Pinatar, a privileged setting, just 5 minutes from the beaches of San Pedro del Pinatar and Lo Pagán and a few steps from the town centre and shopping centres. Delivery November 2020