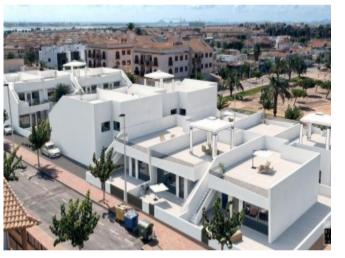

#### **Property Description**

Exclusive residential of 16 modern apartments with first qualities, 3 bedrooms on the ground floor and 2 bedrooms on the top floor with a large solarium with great privacy. And 6 villas on the ground floor with 3 bedrooms with a solarium of more than 90 m2. The residential has a central common area landscaped with swimming pool, where you can enjoy the sun all year round, in addition to the large terraces that each house has and parking spaces. The ground floor apartments have a constructed area of 91.15m2 spread over 3 bedrooms, 2 bathrooms, a living-dining-kitchen of 29.55m2, and outdoor areas with 16.50m2 of garden, 12.75m2 of porch and 7.70m2 of patio. Included in the price: Kitchen equipped with appliances (Oven, Hood, Induction Hob, Fridge, Dishwasher and Microwave) LED halogens throughout the interior of the house. Glass from Solar Control. Underfloor heating in bathrooms. Communal area with swimming pool, artificial grass, trees and plants Modern construction. Parking space. Located in San Pedro del Pinatar, a privileged setting, just 5 minutes from the beaches of San Pedro del Pinatar and Lo Pagán and a few steps from the town centre and shopping centres. Delivery November 2020

### Gallery