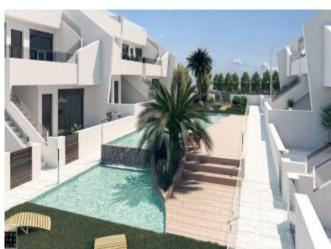

#### **Property Description**

Exclusive residential of 16 modern apartments with first qualities, 3 bedrooms on the ground floor and 2 bedrooms on the top floor with a large solarium with great privacy. And 6 villas on the ground floor with 3 bedrooms with a solarium of more than 90 m2. The residential has a central common area landscaped with swimming pool, where you can enjoy the sun all year round, in addition to the large terraces that each house has and parking spaces. The ground floor apartments have a constructed area of 91.15m2 spread over 3 bedrooms, 2 bathrooms, a living-dining-kitchen of 29.55m2, and outdoor areas with 16.50m2 of garden, 12.75m2 of porch and 7.70m2 of patio. Included in the price: Kitchen equipped with appliances (Oven, Hood, Induction Hob, Fridge, Dishwasher and Microwave) LED halogens throughout the interior of the house. Glass from Solar Control. Underfloor heating in bathrooms. Communal area with swimming pool, artificial grass, trees and plants Modern construction. Parking space. Located in San Pedro del Pinatar, a privileged setting, just 5 minutes from the beaches of San Pedro del Pinatar and Lo Pagán and a few steps from the town centre and shopping centres. Delivery November 2020