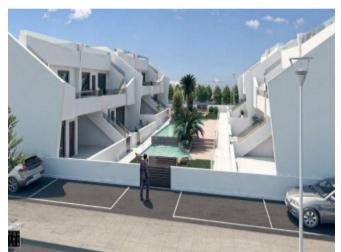

#### **Property Description**

Exclusive residential of 16 modern apartments with first qualities, 3 bedrooms on the ground floor and 2 bedrooms on the top floor with a large solarium with great privacy. And 6 villas on the ground floor with 3 bedrooms with a solarium of more than 90 m2. The residential has a central common area landscaped with swimming pool, where you can enjoy the sun all year round, in addition to the large terraces that each house has and parking spaces. The ground floor apartments have a constructed area of 91.15m2 spread over 3 bedrooms, 2 bathrooms, a living-dining-kitchen of 29.55m2, and outdoor areas with 16.50m2 of garden, 12.75m2 of porch and 7.70m2 of patio. Included in the price: Kitchen equipped with appliances (Oven, Hood, Induction Hob, Fridge, Dishwasher and Microwave) LED halogens throughout the interior of the house. Glass from Solar Control. Underfloor heating in bathrooms. Communal area with swimming pool, artificial grass, trees and plants Modern construction. Parking space. Located in San Pedro del Pinatar, a privileged setting, just 5 minutes from the beaches of San Pedro del Pinatar and Lo Pagán and a few steps from the town centre and shopping centres. Delivery November 2020