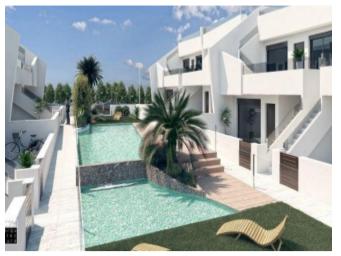

#### **Property Description**

Exclusive residential of 16 modern apartments with first qualities, 3 bedrooms on the ground floor and 2 bedrooms on the top floor with a large solarium with great privacy. And 6 villas on the ground floor with 3 bedrooms with a solarium of more than 90 m2. The residential has a central common area landscaped with swimming pool, where you can enjoy the sun all year round, in addition to the large terraces that each house has and parking spaces. The ground floor apartments have a constructed area of 91.15m2 spread over 3 bedrooms, 2 bathrooms, a living-dining-kitchen of 29.55m2, and outdoor areas with 16.50m2 of garden, 12.75m2 of porch and 7.70m2 of patio. Included in the price: Kitchen equipped with appliances (Oven, Hood, Induction Hob, Fridge, Dishwasher and Microwave) LED halogens throughout the interior of the house. Glass from Solar Control. Underfloor heating in bathrooms. Communal area with swimming pool, artificial grass, trees and plants Modern construction. Parking space. Located in San Pedro del Pinatar, a privileged setting, just 5 minutes from the beaches of San Pedro del Pinatar and Lo Pagán and a few steps from the town centre and shopping centres. Delivery November 2020