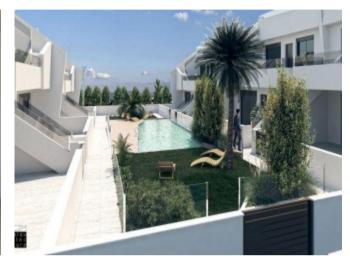

#### **Property Description**

Exclusive residential of 16 modern apartments with first qualities, 3 bedrooms on the ground floor and 2 bedrooms on the top floor with a large solarium with great privacy. And 6 villas on the ground floor with 3 bedrooms with a solarium of more than 90 m2. The residential has a central common area landscaped with swimming pool, where you can enjoy the sun all year round, in addition to the large terraces that each house has and parking spaces. The ground floor apartments have a constructed area of 91.15m2 spread over 3 bedrooms, 2 bathrooms, a living-dining-kitchen of 29.55m2, and outdoor areas with 16.50m2 of garden, 12.75m2 of porch and 7.70m2 of patio. Included in the price: Kitchen equipped with appliances (Oven, Hood, Induction Hob, Fridge, Dishwasher and Microwave) LED halogens throughout the interior of the house. Glass from Solar Control. Underfloor heating in bathrooms. Communal area with swimming pool, artificial grass, trees and plants Modern construction. Parking space. Located in San Pedro del Pinatar, a privileged setting, just 5 minutes from the beaches of San Pedro del Pinatar and Lo Pagán and a few steps from the town centre and shopping centres. Delivery November 2020