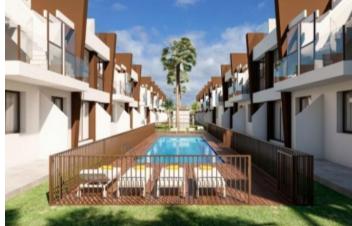

### **Property Features**

| Terrace      | Solarium       | Wardrobes cupboard |
|--------------|----------------|--------------------|
| Armored Door | Community Pool | Residencial        |
| Appliances   | Parking        |                    |