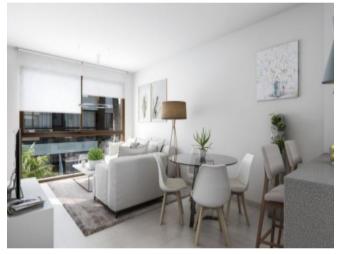

## **Property Description**

This residential is located less than 1km from the Natural Park of the Salinas of San Pedro del Pinatar. The apartments correspond to a first phase of 8 homes on the ground floor and top floor. All apartments have 2 bedrooms and 2 bathrooms, one of them en suite. They include pre-installation of air conditioning, fitted wardrobes, motorized blinds, 8oL aerothermal heater, complete package of appliances: oven, hob, fan extractor and refrigerator. The houses on the Ground Floor have an area of 66.08m2 and have an entrance for parking with pre-installation for electric cars and private 12.24m2 terrace. The apartments on the top floor have an area of 66.34 and have a private solarium of 54m2 The project is located less than 1km from the Natural Park of the Salinas of San Pedro del Pinatar. Within a radius of 2 km there are schools, restaurants, supermarkets, pharmacies, clinics, post office, bus station and more. Ground Floor Prices from € 135,000 Prices upstairs from € 155,000 Delivery date PHASE I: Spring / Summer 2020