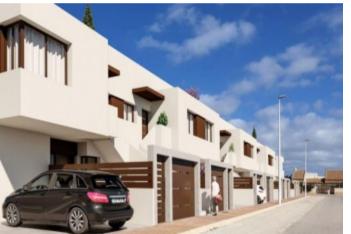

## **Property Description**

This residential is located less than 1km from the Natural Park of the Salinas of San Pedro del Pinatar. The apartments correspond to a first phase of 8 homes on the ground floor and top floor. All apartments have 2 bedrooms and 2 bathrooms, one of them en suite. They include pre-installation of air conditioning, fitted wardrobes, motorized blinds, 8oL aerothermal heater, complete package of appliances: oven, hob, fan extractor and refrigerator. The houses on the Ground Floor have an area of 66.08m2 and have an entrance for parking with pre-installation for electric cars and private 12.24m2 terrace. The apartments on the top floor have an area of 66.34 and have a private solarium of 54m2 The project is located less than 1km from the Natural Park of the Salinas of San Pedro del Pinatar. Within a radius of 2 km there are schools, restaurants, supermarkets, pharmacies, clinics, post office, bus station and more. Ground Floor Prices from € 135,000 Prices upstairs from € 155,000 Delivery date PHASE I: Spring / Summer 2020