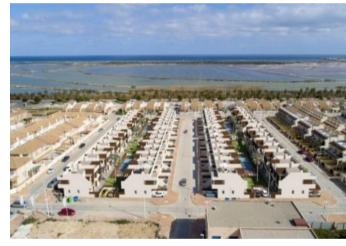

## **Property Description**

This residential is located less than 1km from the Natural Park of the Salinas of San Pedro del Pinatar. The apartments correspond to a first phase of 8 homes on the ground floor and top floor. All apartments have 2 bedrooms and 2 bathrooms, one of them en suite. They include pre-installation of air conditioning, fitted wardrobes, motorized blinds, 8oL aerothermal heater, complete package of appliances: oven, hob, fan extractor and refrigerator. The houses on the Ground Floor have an area of 66.08m2 and have an entrance for parking with pre-installation for electric cars and private 12.24m2 terrace. The apartments on the top floor have an area of 66.34 and have a private solarium of 54m2 The project is located less than 1km from the Natural Park of the Salinas of San Pedro del Pinatar. Within a radius of 2 km there are schools, restaurants, supermarkets, pharmacies, clinics, post office, bus station and more. Ground Floor Prices from € 135,000 Prices upstairs from € 155,000 Delivery date PHASE I: Spring / Summer 2020