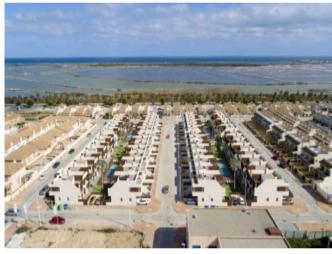

## **Property Description**

This residential is located less than 1km from the Natural Park of the Salinas of San Pedro del Pinatar. The apartments correspond to a first phase of 8 homes on the ground floor and top floor. All apartments have 2 bedrooms and 2 bathrooms, one of them en suite. They include pre-installation of air conditioning, fitted wardrobes, motorized blinds, 8oL aerothermal heater, complete package of appliances: oven, hob, fan extractor and refrigerator. The houses on the Ground Floor have an area of 66.08m2 and have an entrance for parking with pre-installation for electric cars and private 12.24m2 terrace. The apartments on the top floor have an area of 66.34 and have a private solarium of 54m2 The project is located less than 1km from the Natural Park of the Salinas of San Pedro del Pinatar. Within a radius of 2 km there are schools, restaurants, supermarkets, pharmacies, clinics, post office, bus station and more. Ground Floor Prices from € 135,000 Prices upstairs from € 155,000 Delivery date PHASE I: Spring / Summer 2020