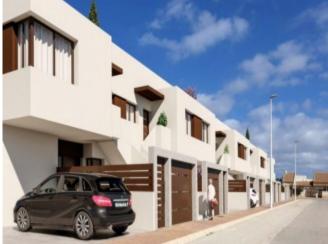

## **Property Description**

This residential is located less than 1km from the Natural Park of the Salinas of San Pedro del Pinatar. The apartments correspond to a first phase of 8 homes on the ground floor and top floor. All apartments have 2 bedrooms and 2 bathrooms, one of them en suite. They include pre-installation of air conditioning, fitted wardrobes, motorized blinds, 8oL aerothermal heater, complete package of appliances: oven, hob, fan extractor and refrigerator. The houses on the Ground Floor have an area of 66.08m2 and have an entrance for parking with pre-installation for electric cars and private 12.24m2 terrace. The apartments on the top floor have an area of 66.34 and have a private solarium of 54m2 The project is located less than 1km from the Natural Park of the Salinas of San Pedro del Pinatar. Within a radius of 2 km there are schools, restaurants, supermarkets, pharmacies, clinics, post office, bus station and more. Ground Floor Prices from € 135,000 Prices upstairs from € 155,000 Delivery date PHASE I: Spring / Summer 2020