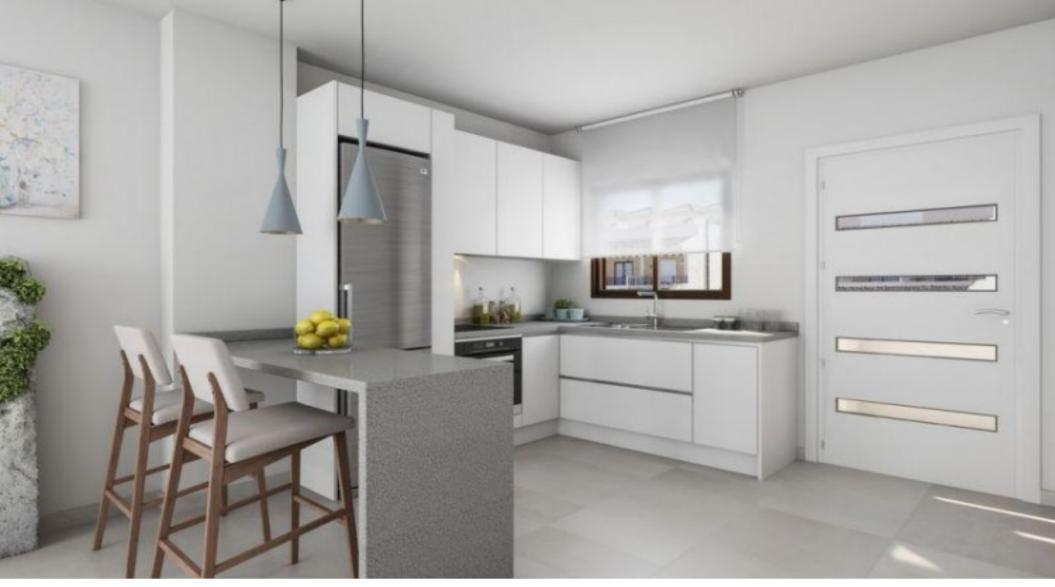

## **Property Description**

This residential is located less than 1km from the Natural Park of the Salinas of San Pedro del Pinatar. The apartments correspond to a first phase of 8 homes on the ground floor and top floor. All apartments have 2 bedrooms and 2 bathrooms, one of them en suite. They include pre-installation of air conditioning, fitted wardrobes, motorized blinds, 8oL aerothermal heater, complete package of appliances: oven, hob, fan extractor and refrigerator. The houses on the Ground Floor have an area of 66.08m2 and have an entrance for parking with pre-installation for electric cars and private 12.24m2 terrace. The apartments on the top floor have an area of 66.34 and have a private solarium of 54m2 The project is located less than 1km from the Natural Park of the Salinas of San Pedro del Pinatar. Within a radius of 2 km there are schools, restaurants, supermarkets, pharmacies, clinics, post office, bus station and more. Ground Floor Prices from € 135,000 Prices upstairs from € 155,000 Delivery date PHASE I: Spring / Summer 2020

### **Property Features**

| Terrace      | Solarium       | Wardrobes cupboard |
|--------------|----------------|--------------------|
| Armored Door | Community Pool | Residencial        |
| Appliances   | Parking        |                    |