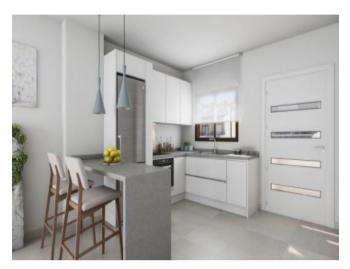

## **Property Description**

This residential is located less than 1km from the Natural Park of the Salinas of San Pedro del Pinatar. The apartments correspond to a first phase of 8 homes on the ground floor and top floor. All apartments have 2 bedrooms and 2 bathrooms, one of them en suite. They include pre-installation of air conditioning, fitted wardrobes, motorized blinds, 8oL aerothermal heater, complete package of appliances: oven, hob, fan extractor and refrigerator. The houses on the Ground Floor have an area of 66.08m2 and have an entrance for parking with pre-installation for electric cars and private 12.24m2 terrace. The apartments on the top floor have an area of 66.34 and have a private solarium of 54m2 The project is located less than 1km from the Natural Park of the Salinas of San Pedro del Pinatar. Within a radius of 2 km there are schools, restaurants, supermarkets, pharmacies, clinics, post office, bus station and more. Ground Floor Prices from € 135,000 Prices upstairs from € 155,000 Delivery date PHASE I: Spring / Summer 2020