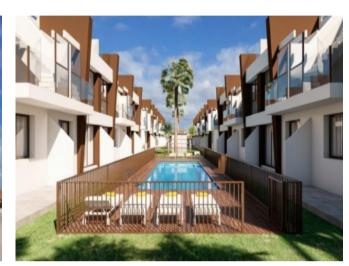

## **Property Description**

This residential is located less than 1km from the Natural Park of the Salinas of San Pedro del Pinatar. The apartments correspond to a first phase of 8 homes on the ground floor and top floor. All apartments have 2 bedrooms and 2 bathrooms, one of them en suite. They include pre-installation of air conditioning, fitted wardrobes, motorized blinds, 8oL aerothermal heater, complete package of appliances: oven, hob, fan extractor and refrigerator. The houses on the Ground Floor have an area of 66.08m2 and have an entrance for parking with pre-installation for electric cars and private 12.24m2 terrace. The apartments on the top floor have an area of 66.34 and have a private solarium of 54m2 The project is located less than 1km from the Natural Park of the Salinas of San Pedro del Pinatar. Within a radius of 2 km there are schools, restaurants, supermarkets, pharmacies, clinics, post office, bus station and more. Ground Floor Prices from € 135,000 Prices upstairs from € 155,000 Delivery date PHASE I: Spring / Summer 2020

### **Property Features**

| Terrace      | Solarium       | Wardrobes cupboard |
|--------------|----------------|--------------------|
| Armored Door | Community Pool | Residencial        |
| Appliances   | Parking        |                    |