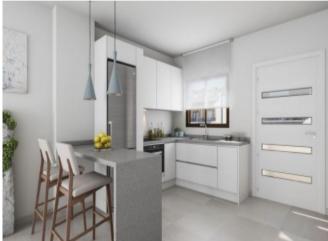

## **Property Description**

This residential is located less than 1km from the Natural Park of the Salinas of San Pedro del Pinatar. The apartments correspond to a first phase of 8 homes on the ground floor and top floor. All apartments have 2 bedrooms and 2 bathrooms, one of them en suite. They include pre-installation of air conditioning, fitted wardrobes, motorized blinds, 8oL aerothermal heater, complete package of appliances: oven, hob, fan extractor and refrigerator. The houses on the Ground Floor have an area of 66.08m2 and have an entrance for parking with pre-installation for electric cars and private 12.24m2 terrace. The apartments on the top floor have an area of 66.34 and have a private solarium of 54m2 The project is located less than 1km from the Natural Park of the Salinas of San Pedro del Pinatar. Within a radius of 2 km there are schools, restaurants, supermarkets, pharmacies, clinics, post office, bus station and more. Ground Floor Prices from € 135,000 Prices upstairs from € 155,000 Delivery date PHASE I: Spring / Summer 2020