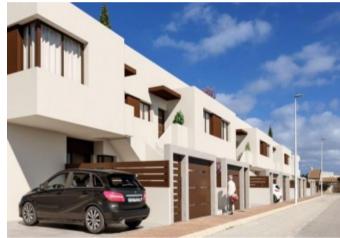

## **Property Description**

This residential is located less than 1km from the Natural Park of the Salinas of San Pedro del Pinatar. The apartments correspond to a first phase of 8 homes on the ground floor and top floor. All apartments have 2 bedrooms and 2 bathrooms, one of them en suite. They include pre-installation of air conditioning, fitted wardrobes, motorized blinds, 8oL aerothermal heater, complete package of appliances: oven, hob, fan extractor and refrigerator. The houses on the Ground Floor have an area of 66.08m2 and have an entrance for parking with pre-installation for electric cars and private 12.24m2 terrace. The apartments on the top floor have an area of 66.34 and have a private solarium of 54m2 The project is located less than 1km from the Natural Park of the Salinas of San Pedro del Pinatar. Within a radius of 2 km there are schools, restaurants, supermarkets, pharmacies, clinics, post office, bus station and more. Ground Floor Prices from € 135,000 Prices upstairs from € 155,000 Delivery date PHASE I: Spring / Summer 2020