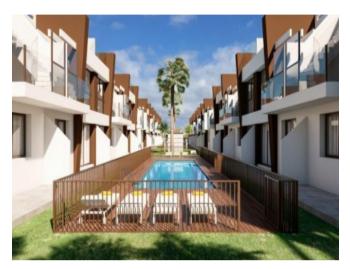

## **Property Description**

This residential is located less than 1km from the Natural Park of the Salinas of San Pedro del Pinatar. The apartments correspond to a first phase of 8 homes on the ground floor and top floor. All apartments have 2 bedrooms and 2 bathrooms, one of them en suite. They include pre-installation of air conditioning, fitted wardrobes, motorized blinds, 8oL aerothermal heater, complete package of appliances: oven, hob, fan extractor and refrigerator. The houses on the Ground Floor have an area of 66.08m2 and have an entrance for parking with pre-installation for electric cars and private 12.24m2 terrace. The apartments on the top floor have an area of 66.34 and have a private solarium of 54m2 The project is located less than 1km from the Natural Park of the Salinas of San Pedro del Pinatar. Within a radius of 2 km there are schools, restaurants, supermarkets, pharmacies, clinics, post office, bus station and more. Ground Floor Prices from € 135,000 Prices upstairs from € 155,000 Delivery date PHASE I: Spring / Summer 2020