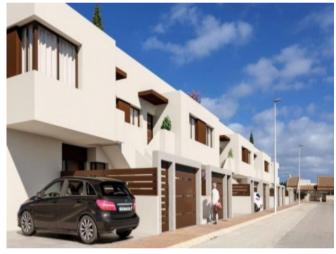

## **Property Description**

This residential is located less than 1km from the Natural Park of the Salinas of San Pedro del Pinatar. The apartments correspond to a first phase of 8 homes on the ground floor and top floor. All apartments have 2 bedrooms and 2 bathrooms, one of them en suite. They include pre-installation of air conditioning, fitted wardrobes, motorized blinds, 8oL aerothermal heater, complete package of appliances: oven, hob, fan extractor and refrigerator. The houses on the Ground Floor have an area of 66.08m2 and have an entrance for parking with pre-installation for electric cars and private 12.24m2 terrace. The apartments on the top floor have an area of 66.34 and have a private solarium of 54m2 The project is located less than 1km from the Natural Park of the Salinas of San Pedro del Pinatar. Within a radius of 2 km there are schools, restaurants, supermarkets, pharmacies, clinics, post office, bus station and more. Ground Floor Prices from € 135,000 Prices upstairs from € 155,000 Delivery date PHASE I: Spring / Summer 2020