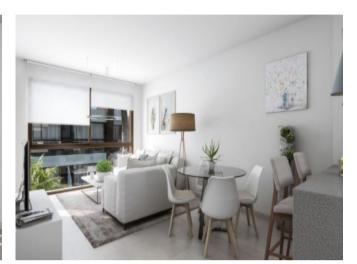

## **Property Description**

This residential is located less than 1km from the Natural Park of the Salinas of San Pedro del Pinatar. The apartments correspond to a first phase of 8 homes on the ground floor and top floor. All apartments have 2 bedrooms and 2 bathrooms, one of them en suite. They include pre-installation of air conditioning, fitted wardrobes, motorized blinds, 8oL aerothermal heater, complete package of appliances: oven, hob, fan extractor and refrigerator. The houses on the Ground Floor have an area of 66.08m2 and have an entrance for parking with pre-installation for electric cars and private 12.24m2 terrace. The apartments on the top floor have an area of 66.34 and have a private solarium of 54m2 The project is located less than 1km from the Natural Park of the Salinas of San Pedro del Pinatar. Within a radius of 2 km there are schools, restaurants, supermarkets, pharmacies, clinics, post office, bus station and more. Ground Floor Prices from € 135,000 Prices upstairs from € 155,000 Delivery date PHASE I: Spring / Summer 2020