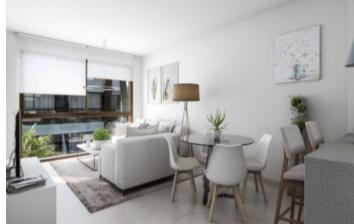

## **Property Description**

This residential is located less than 1km from the Natural Park of the Salinas of San Pedro del Pinatar. The apartments correspond to a first phase of 8 homes on the ground floor and top floor. All apartments have 2 bedrooms and 2 bathrooms, one of them en suite. They include pre-installation of air conditioning, fitted wardrobes, motorized blinds, 8oL aerothermal heater, complete package of appliances: oven, hob, fan extractor and refrigerator. The houses on the Ground Floor have an area of 66.08m2 and have an entrance for parking with pre-installation for electric cars and private 12.24m2 terrace. The apartments on the top floor have an area of 66.34 and have a private solarium of 54m2 The project is located less than 1km from the Natural Park of the Salinas of San Pedro del Pinatar. Within a radius of 2 km there are schools, restaurants, supermarkets, pharmacies, clinics, post office, bus station and more. Ground Floor Prices from € 135,000 Prices upstairs from € 155,000 Delivery date PHASE I: Spring / Summer 2020