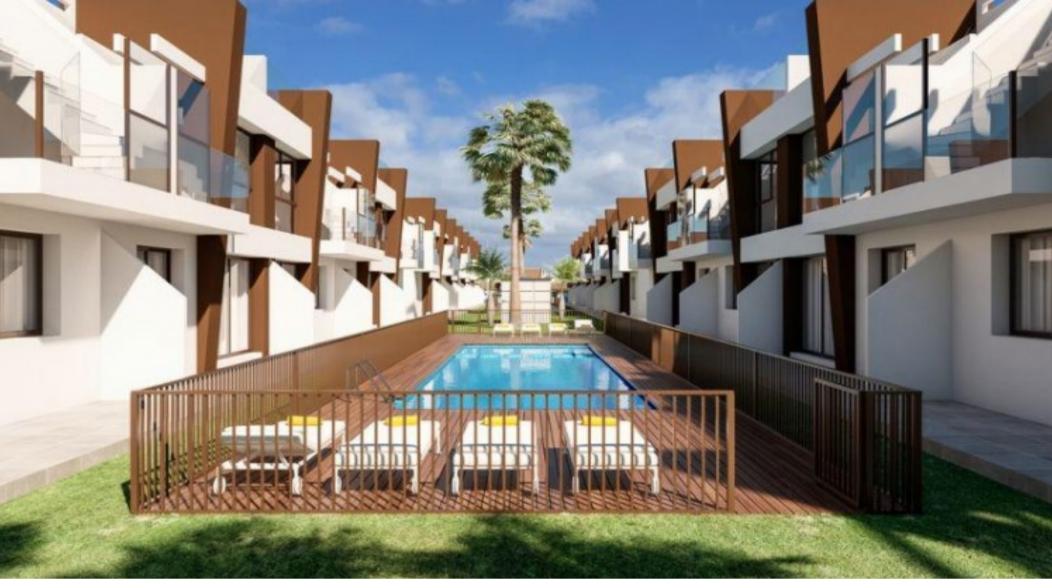

# 2 Bed Property ForResidential in Murcia

San Pedro del Pinatar

- Terrace
- Community Pool
- Residencial

- Solarium
- Parking

€135,000

Ref: 59068

- Wardrobes cupboard
- Appliances

Telephone: +351 213 471 603 Email: info@portugalhomes.com

## **Property Description**

This residential is located less than 1km from the Natural Park of the Salinas of San Pedro del Pinatar. The apartments correspond to a first phase of 8 homes on the ground floor and top floor. All apartments have 2 bedrooms and 2 bathrooms, one of them en suite. They include pre-installation of air conditioning, fitted wardrobes, motorized blinds, 8oL aerothermal heater, complete package of appliances: oven, hob, fan extractor and refrigerator. The houses on the Ground Floor have an area of 66.08m2 and have an entrance for parking with pre-installation for electric cars and private 12.24m2 terrace. The apartments on the top floor have an area of 66.34 and have a private solarium of 54m2 The project is located less than 1km from the Natural Park of the Salinas of San Pedro del Pinatar. Within a radius of 2 km there are schools, restaurants, supermarkets, pharmacies, clinics, post office, bus station and more. Ground Floor Prices from € 135,000 Prices upstairs from € 155,000 Delivery date PHASE I: Spring / Summer 2020

### **Property Features**

| Terrace        | Solarium | Wardrobes cupboard |
|----------------|----------|--------------------|
| Community Pool | Parking  | Appliances         |
| Residencial    |          |                    |