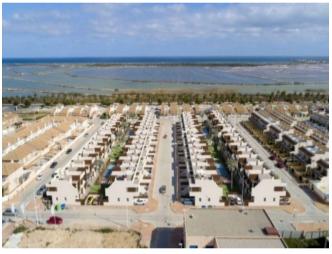

## **Property Description**

This residential is located less than 1km from the Natural Park of the Salinas of San Pedro del Pinatar. The apartments correspond to a first phase of 8 homes on the ground floor and top floor. All apartments have 2 bedrooms and 2 bathrooms, one of them en suite. They include pre-installation of air conditioning, fitted wardrobes, motorized blinds, 8oL aerothermal heater, complete package of appliances: oven, hob, fan extractor and refrigerator. The houses on the Ground Floor have an area of 66.08m2 and have an entrance for parking with pre-installation for electric cars and private 12.24m2 terrace. The apartments on the top floor have an area of 66.34 and have a private solarium of 54m2 The project is located less than 1km from the Natural Park of the Salinas of San Pedro del Pinatar. Within a radius of 2 km there are schools, restaurants, supermarkets, pharmacies, clinics, post office, bus station and more. Ground Floor Prices from € 135,000 Prices upstairs from € 155,000 Delivery date PHASE I: Spring / Summer 2020