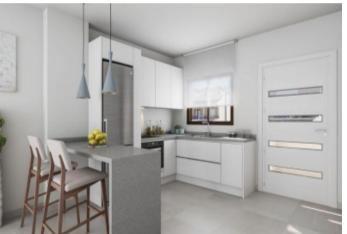

## **Property Description**

This residential is located less than 1km from the Natural Park of the Salinas of San Pedro del Pinatar. The apartments correspond to a first phase of 8 homes on the ground floor and top floor. All apartments have 2 bedrooms and 2 bathrooms, one of them en suite. They include pre-installation of air conditioning, fitted wardrobes, motorized blinds, 8oL aerothermal heater, complete package of appliances: oven, hob, fan extractor and refrigerator. The houses on the Ground Floor have an area of 66.08m2 and have an entrance for parking with pre-installation for electric cars and private 12.24m2 terrace. The apartments on the top floor have an area of 66.34 and have a private solarium of 54m2 The project is located less than 1km from the Natural Park of the Salinas of San Pedro del Pinatar. Within a radius of 2 km there are schools, restaurants, supermarkets, pharmacies, clinics, post office, bus station and more. Ground Floor Prices from € 135,000 Prices upstairs from € 155,000 Delivery date PHASE I: Spring / Summer 2020