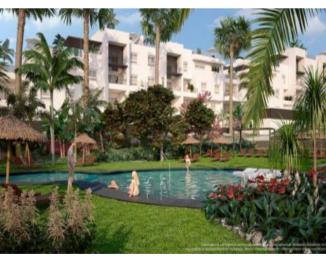

## **Property Description**

The residence is located in the urbanization of Punta Prima (La Ceñuela) a few meters from the sea. This promotion consists of apartments of 2 and 3 bedrooms, 2 bathrooms with radiant floor, installation of air conditioning by ducts, private terraces, motorized blinds and option of private parking with storage. In addition, it includes two original community pools equipped with hammocks, hydromassage jets and children's area combined with an exclusive green area for the enjoyment of residents. The apartments Penthouse duplex have an area from 90.28m2 to 97.08m2 with 3 bedrooms, 2 bathrooms, a living-kitchen-dining room of about 25 m2, terraces of a total from 44.45m2 to 51.90m2 and a solarium of 44.50m2. Punta Prima is a residential area just 5 minutes from Torrevieja and the best beaches of Orihuela Costa, which you can enjoy for most of the year. It is almost perfect not only for those who choose to live in Spain, but also for those who want to spend their holidays. This promotion is an opportunity to enjoy the Mediterranean coast in its best version.