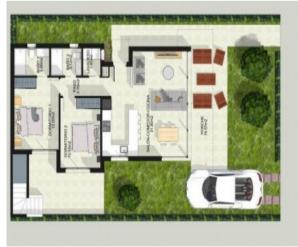

#### **Property Description**

New villas project located in a complex of individual villas next to the golf course of Alhama. The complex is supervised 24 h/24 h. You will find a shopping centre with many restaurants, shops, hairdresser, supermarket, etc. The project is located about 15 minutes from the beaches of Mazarrón and Murcia International Airport, and 30 minutes from the Sierra Espuña Nature Park. The 2 bedroom villas are built on grounds from 202m2 to 250m2. They have a built area of 93.83m2 divided into 2 bedrooms, 2 bathrooms, a kitchen-living-dining room of 31.90m2, a laundry room, a porch of 16.57m2, a garden of 107m2 and a solarium of 69.40m2. Located in the heart of the Costa Cálida, between big cities like Murcia and Cartagena