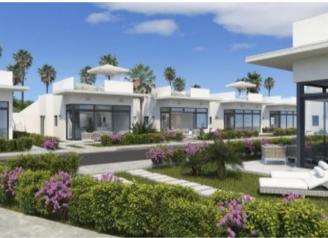

#### **Property Description**

New villas project located in a complex of individual villas next to the golf course of Alhama. The complex is supervised 24 h/24 h. You will find a shopping centre with many restaurants, shops, hairdresser, supermarket, etc. The project is located about 15 minutes from the beaches of Mazarrón and Murcia International Airport, and 30 minutes from the Sierra Espuña Nature Park. The 2 bedroom villas are built on grounds from 202m2 to 250m2. They have a built area of 93.83m2 divided into 2 bedrooms, 2 bathrooms, a kitchen-living-dining room of 31.90m2, a laundry room, a porch of 16.57m2, a garden of 107m2 and a solarium of 69.40m2. Located in the heart of the Costa Cálida, between big cities like Murcia and Cartagena