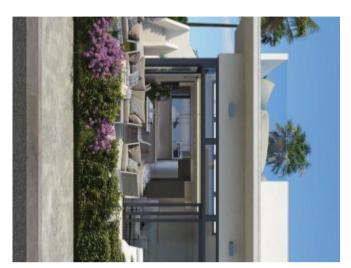

#### **Property Description**

New villas project located in a complex of individual villas next to the golf course of Alhama. The complex is supervised 24 h/24 h. You will find a shopping centre with many restaurants, shops, hairdresser, supermarket, etc. The project is located about 15 minutes from the beaches of Mazarrón and Murcia International Airport, and 30 minutes from the Sierra Espuña Nature Park. The 2 bedroom villas are built on grounds from 202m2 to 250m2. They have a built area of 93.83m2 divided into 2 bedrooms, 2 bathrooms, a kitchen-living-dining room of 31.90m2, a laundry room, a porch of 16.57m2, a garden of 107m2 and a solarium of 69.40m2. Located in the heart of the Costa Cálida, between big cities like Murcia and Cartagena