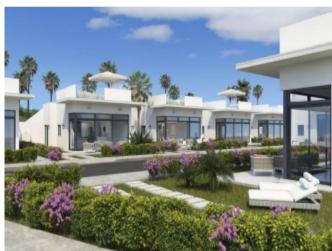

#### **Property Description**

New villas project located in a complex of individual villas next to the golf course of Alhama. The complex is supervised 24 h/24 h. You will find a shopping centre with many restaurants, shops, hairdresser, supermarket, etc. The project is located about 15 minutes from the beaches of Mazarrón and Murcia International Airport, and 30 minutes from the Sierra Espuña Nature Park. The 2 bedroom villas are built on grounds from 202m2 to 250m2. They have a built area of 93.83m2 divided into 2 bedrooms, 2 bathrooms, a kitchen-living-dining room of 31.90m2, a laundry room, a porch of 16.57m2, a garden of 107m2 and a solarium of 69.40m2. Located in the heart of the Costa Cálida, between big cities like Murcia and Cartagena