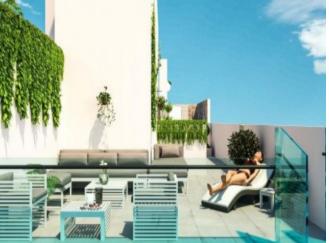

### **Property Description**

This building is located in Torrevieja, right on the Playa del Cura, in the city center. A total of 10 houses with two bedrooms and two bathrooms, terraces and roof terrace with swimming pool. The high quality of the houses, along with its excellent location and price make this building an ideal place to invest, enjoy your vacation or spend all year in Torrevieja place. The apartments PENTHOUSE have an area of 72m2 with 2 bedrooms, 2 bathrooms, a living-kitchendining room of 24m2, a terrace of 10m2 and a solarium of 24m2.

#### **Property Features**

| Elevator           | Terrace      | Solarium       |
|--------------------|--------------|----------------|
| Wardrobes cupboard | Armored Door | Community Pool |