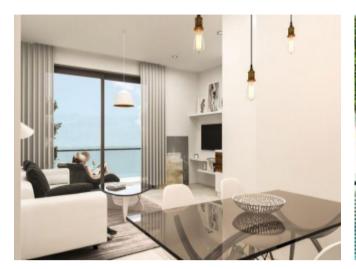

### **Property Description**

This building is located in Torrevieja, right on the Playa del Cura, in the city center. A total of 10 houses with two bedrooms and two bathrooms, terraces and roof terrace with swimming pool. The high quality of the houses, along with its excellent location and price make this building an ideal place to invest, enjoy your vacation or spend all year in Torrevieja place. The apartments PENTHOUSE have an area of 72m2 with 2 bedrooms, 2 bathrooms, a living-kitchendining room of 24m2, a terrace of 10m2 and a solarium of 24m2.