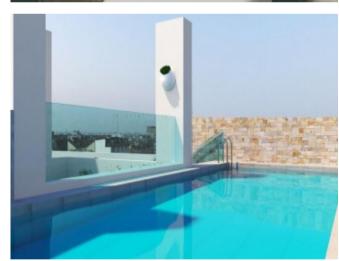

### **Property Description**

This building is located in Torrevieja, right on the Playa del Cura, in the city center. A total of 10 houses with two bedrooms and two bathrooms, terraces and roof terrace with swimming pool. The high quality of the houses, along with its excellent location and price make this building an ideal place to invest, enjoy your vacation or spend all year in Torrevieja place. The apartments PENTHOUSE have an area of 72m2 with 2 bedrooms, 2 bathrooms, a living-kitchendining room of 24m2, a terrace of 10m2 and a solarium of 24m2.