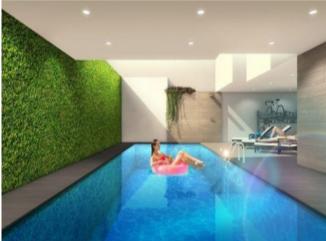

### **Property Description**

Located 350 meters from Playa del Cura (Torrevieja). The residential complex consists of 13 apartments with 1, 2 and 3 bedrooms. The building consists of four floors. It has all the amenities such as pool with salt water, sauna in the solarium. The PENTHOUSE apartment have a total built area of 165.34m2, with 2 bedrooms, 2 bathrooms, a living room open kitchen of 25m2, a terrace of 13.57m2 and a solarium of 73.39m2. INCLUDED: Heated pool 9,5x3,5. Kitchen equipped with INDESIT or similar appliances. Finnish sauna. Pre-installation of air conditioning by conduct. Underfloor heating in the bathrooms. Air thermal system for sanitary hot water. Equipped bathroom with shower enclosures. Fitted wardrobes and lined with wood. Lighting is included. Parking space for bicycles Excellent location, in the center of the city of Torrevieja, where you will enjoy 320 days of sun, at 350 meters from the sea, a beautiful promenade and the port. Near to restaurants, cafes, bars and shops. Distance to the sea 350m, Golf 7 km, Airport 39 km. Delivery December 2020 Prices of 229.900 Euros.