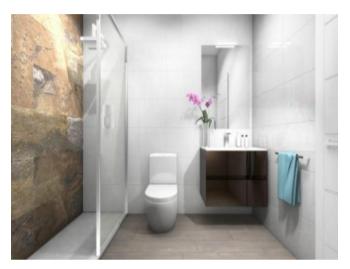

### **Property Description**

Located 350 meters from Playa del Cura (Torrevieja). The residential complex consists of 13 apartments with 1, 2 and 3 bedrooms. The building consists of four floors. It has all the amenities such as pool with salt water, sauna in the solarium. The PENTHOUSE apartment have a total built area of 165.34m2, with 2 bedrooms, 2 bathrooms, a living room open kitchen of 25m2, a terrace of 13.57m2 and a solarium of 73.39m2. INCLUDED: Heated pool 9,5x3,5. Kitchen equipped with INDESIT or similar appliances. Finnish sauna. Pre-installation of air conditioning by conduct. Underfloor heating in the bathrooms. Air thermal system for sanitary hot water. Equipped bathroom with shower enclosures. Fitted wardrobes and lined with wood. Lighting is included. Parking space for bicycles Excellent location, in the center of the city of Torrevieja, where you will enjoy 320 days of sun, at 350 meters from the sea, a beautiful promenade and the port. Near to restaurants, cafes, bars and shops. Distance to the sea 350m, Golf 7 km, Airport 39 km. Delivery December 2020 Prices of 229.900 Euros.

#### **Property Features**

| Sauna      | Community Pool | Armored Door       |
|------------|----------------|--------------------|
| Water      | Heating        | Solarium           |
| Terrace    | Elevator       | Wardrobes cupboard |
| Appliances |                |                    |