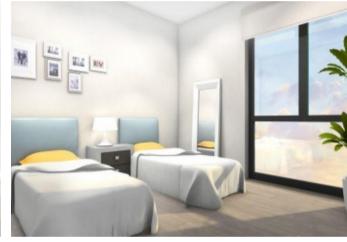

### **Property Description**

Located 350 meters from Playa del Cura (Torrevieja). The residential complex consists of 13 apartments with 1, 2 and 3 bedrooms. The building consists of four floors. It has all the amenities such as pool with salt water, sauna in the solarium. The PENTHOUSE apartment have a total built area of 165.34m2, with 2 bedrooms, 2 bathrooms, a living room open kitchen of 25m2, a terrace of 13.57m2 and a solarium of 73.39m2. INCLUDED: Heated pool 9,5x3,5. Kitchen equipped with INDESIT or similar appliances. Finnish sauna. Pre-installation of air conditioning by conduct. Underfloor heating in the bathrooms. Air thermal system for sanitary hot water. Equipped bathroom with shower enclosures. Fitted wardrobes and lined with wood. Lighting is included. Parking space for bicycles Excellent location, in the center of the city of Torrevieja, where you will enjoy 320 days of sun, at 350 meters from the sea, a beautiful promenade and the port. Near to restaurants, cafes, bars and shops. Distance to the sea 350m, Golf 7 km, Airport 39 km. Delivery December 2020 Prices of 229.900 Euros.