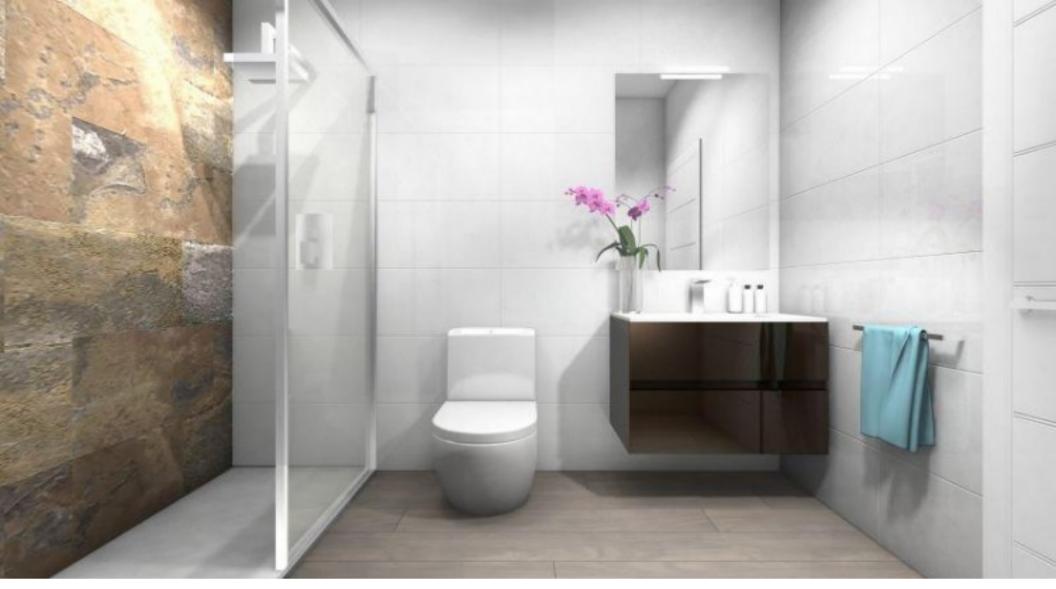

### **Property Description**

Located 350 meters from Playa del Cura (Torrevieja). The residential complex consists of 13 apartments with 1, 2 and 3 bedrooms. The building consists of four floors. It has all the amenities such as pool with salt water, sauna in the solarium. The PENTHOUSE apartment have a total built area of 165.34m2, with 2 bedrooms, 2 bathrooms, a living room open kitchen of 25m2, a terrace of 13.57m2 and a solarium of 73.39m2. INCLUDED: Heated pool 9,5x3,5. Kitchen equipped with INDESIT or similar appliances. Finnish sauna. Pre-installation of air conditioning by conduct. Underfloor heating in the bathrooms. Air thermal system for sanitary hot water. Equipped bathroom with shower enclosures. Fitted wardrobes and lined with wood. Lighting is included. Parking space for bicycles Excellent location, in the center of the city of Torrevieja, where you will enjoy 320 days of sun, at 350 meters from the sea, a beautiful promenade and the port. Near to restaurants, cafes, bars and shops. Distance to the sea 350m, Golf 7 km, Airport 39 km. Delivery December 2020 Prices of 229.900 Euros.

#### **Property Features**

| Sauna      | Community Pool | Armored Door       |
|------------|----------------|--------------------|
| Water      | Heating        | Solarium           |
| Terrace    | Elevator       | Wardrobes cupboard |
| Appliances |                |                    |