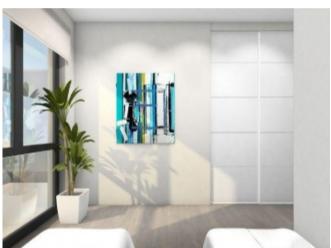

### **Property Description**

Located 350 meters from Playa del Cura (Torrevieja). The residential complex consists of 13 apartments with 1, 2 and 3 bedrooms. The building consists of four floors. It has all the amenities such as pool with salt water, sauna in the solarium. The PENTHOUSE apartment have a total built area of 165.34m2, with 2 bedrooms, 2 bathrooms, a living room open kitchen of 25m2, a terrace of 13.57m2 and a solarium of 73.39m2. INCLUDED: Heated pool 9,5x3,5. Kitchen equipped with INDESIT or similar appliances. Finnish sauna. Pre-installation of air conditioning by conduct. Underfloor heating in the bathrooms. Air thermal system for sanitary hot water. Equipped bathroom with shower enclosures. Fitted wardrobes and lined with wood. Lighting is included. Parking space for bicycles Excellent location, in the center of the city of Torrevieja, where you will enjoy 320 days of sun, at 350 meters from the sea, a beautiful promenade and the port. Near to restaurants, cafes, bars and shops. Distance to the sea 350m, Golf 7 km, Airport 39 km. Delivery December 2020 Prices of 229.900 Euros.