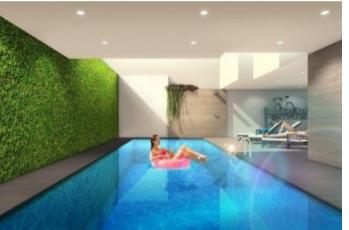

### **Property Description**

Located 350 meters from Playa del Cura (Torrevieja). The residential complex consists of 13 apartments with 1, 2 and 3 bedrooms. The building consists of four floors. It has all the amenities such as pool with salt water, sauna in the solarium. The PENTHOUSE apartment have a total built area of 165.34m2, with 2 bedrooms, 2 bathrooms, a living room open kitchen of 25m2, a terrace of 13.57m2 and a solarium of 73.39m2. INCLUDED: Heated pool 9,5x3,5. Kitchen equipped with INDESIT or similar appliances. Finnish sauna. Pre-installation of air conditioning by conduct. Underfloor heating in the bathrooms. Air thermal system for sanitary hot water. Equipped bathroom with shower enclosures. Fitted wardrobes and lined with wood. Lighting is included. Parking space for bicycles Excellent location, in the center of the city of Torrevieja, where you will enjoy 320 days of sun, at 350 meters from the sea, a beautiful promenade and the port. Near to restaurants, cafes, bars and shops. Distance to the sea 350m, Golf 7 km, Airport 39 km. Delivery December 2020 Prices of 229.900 Euros.

#### **Property Features**

| Sauna      | Community Pool | Armored Door       |
|------------|----------------|--------------------|
| Water      | Heating        | Solarium           |
| Terrace    | Elevator       | Wardrobes cupboard |
| Appliances |                |                    |