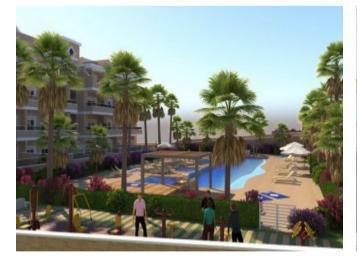

#### **Property Description**

Located next to Villamartin Golf. Residential with 84 apartments AVAILABLE EXCLUSIVE PENTHOUSES with 3 bedrooms and 2 bathrooms with large terraces 23 m2, private solárium 63 m2/86m2. INCLUDED Kitchen with high and low cabinets in oak / beech / gloss white, Granite or quartz countertops (samples in office), Appliances included: hob, extractor hood, washing machine, dishwasher, oven, microwave and refrigerator, Spotlights with dimm. The bathrooms are equipped with white vitrified porcelain sanitation, bathroom furniture included, to choose color and model with samples in the office, glass screen in the showers with samples to choose in office, underfloor heating, have parking space in basement . GIFTED with an Incredible Urbanization with 5,000 m<sup>2</sup> approx. of green areas with swimming pools. Spa with Jacuzzi, sauna, Gym and children's area. The Residencial Spa Golf is located just 400 meters from the Villamartin Golf Course, ideal for lovers of this sport and at the same time wanting to enjoy the beach. LOCATED at only 2 km. from La Zenia Boulevard Shopping Center, you will have the perfect combination of leisure and relaxation, an ideal area to enjoy the mild winters offered by our Mediterranean climate. \* Special Offer valid until the end of Decembre 2019. DELIVERY DATE JUNE 2020 AND OCTOBER 2020. Prices from 279.900 Euros to 299.900 Euros.