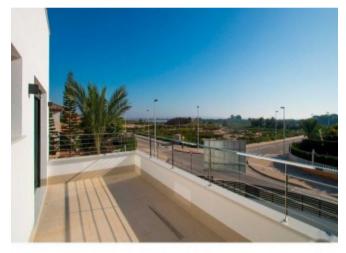

### **Property Description**

Located in Pinet (La Marina). VILLAS WALKING TO THE BEACHPlots of 386 m2 and 387 m2. The villas have an area of 143m2 and consist of 3 bedrooms, 2 bathrooms, 1 toilet, a terrace of 53m2 and a solarium of 55 m2. The ground floor counts with a living / dining area that opens to the outside to the pool and garden area, open kitchen and 1 toilet. The upper floor has 2 double bedrooms and 1 master bedroom. The solarium floor has a large terrace with paving finishes and artificial grass with magnificent views of the natural landscape and the sea. COUNTS with pre-installation of air conditioning ducts designed in two different areas for ground floor and first floor. The hot water is obtained through the renewable Aerotermia system, with a very low economic consumption. The properties has privative plots. They have a separate pedestrian entrance with connection to color video door entry and motorized vehicle door with remote control. All properties have private pool, finished with tile, Roman staircase led lighting and fountain, the entire perimeter to it is covered with artificial turf. The plot is illuminated with LED strips and with front sconces on the perimeter of the house. The Marina is located south of the province of Alicante, with an excellent location just 20 minutes from the International Airport of El Altet. Bordered by a protected natural area, Playas del Pinet with fine white sand, which link to the beaches of Guardamar. On the seashore, their casitas, converted into restaurants and hostels, offer a wide gastronomic range typical of the area. Distance to the sea 0.600 km, to the Golf 10 km and to the Airport 25 km.