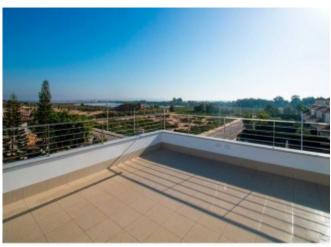

### **Property Description**

Located in Pinet (La Marina). VILLAS WALKING TO THE BEACHPlots of 386 m2 and 387 m2. The villas have an area of 143m2 and consist of 3 bedrooms, 2 bathrooms, 1 toilet, a terrace of 53m2 and a solarium of 55 m2. The ground floor counts with a living / dining area that opens to the outside to the pool and garden area, open kitchen and 1 toilet. The upper floor has 2 double bedrooms and 1 master bedroom. The solarium floor has a large terrace with paving finishes and artificial grass with magnificent views of the natural landscape and the sea. COUNTS with pre-installation of air conditioning ducts designed in two different areas for ground floor and first floor. The hot water is obtained through the renewable Aerotermia system, with a very low economic consumption. The properties has privative plots. They have a separate pedestrian entrance with connection to color video door entry and motorized vehicle door with remote control. All properties have private pool, finished with tile, Roman staircase led lighting and fountain, the entire perimeter to it is covered with artificial turf. The plot is illuminated with LED strips and with front sconces on the perimeter of the house. The Marina is located south of the province of Alicante, with an excellent location just 20 minutes from the International Airport of El Altet. Bordered by a protected natural area, Playas del Pinet with fine white sand, which link to the beaches of Guardamar. On the seashore, their casitas, converted into restaurants and hostels, offer a wide gastronomic range typical of the area. Distance to the sea 0.600 km, to the Golf 10 km and to the Airport 25 km.