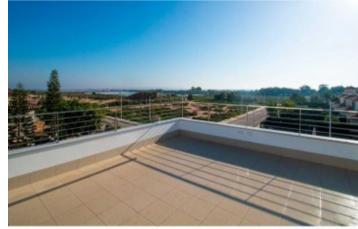

### **Property Description**

Located in Pinet (La Marina). VILLAS WALKING TO THE BEACHPlots of 386 m2 and 387 m2. The villas have an area of 143m2 and consist of 3 bedrooms, 2 bathrooms, 1 toilet, a terrace of 53m2 and a solarium of 55 m2. The ground floor counts with a living / dining area that opens to the outside to the pool and garden area, open kitchen and 1 toilet. The upper floor has 2 double bedrooms and 1 master bedroom. The solarium floor has a large terrace with paving finishes and artificial grass with magnificent views of the natural landscape and the sea. COUNTS with pre-installation of air conditioning ducts designed in two different areas for ground floor and first floor. The hot water is obtained through the renewable Aerotermia system, with a very low economic consumption. The properties has privative plots. They have a separate pedestrian entrance with connection to color video door entry and motorized vehicle door with remote control. All properties have private pool, finished with tile, Roman staircase led lighting and fountain, the entire perimeter to it is covered with artificial turf. The plot is illuminated with LED strips and with front sconces on the perimeter of the house. The Marina is located south of the province of Alicante, with an excellent location just 20 minutes from the International Airport of El Altet. Bordered by a protected natural area, Playas del Pinet with fine white sand, which link to the beaches of Guardamar. On the seashore, their casitas, converted into restaurants and hostels, offer a wide gastronomic range typical of the area. Distance to the sea 0.600 km, to the Golf 10 km and to the Airport 25 km.