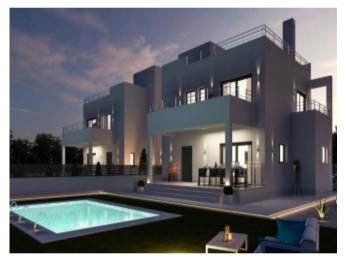

### **Property Description**

Located in Pinet (La Marina). VILLAS WALKING TO THE BEACHPlots of 386 m2 and 387 m2. The villas have an area of 143m2 and consist of 3 bedrooms, 2 bathrooms, 1 toilet, a terrace of 53m2 and a solarium of 55 m2. The ground floor counts with a living / dining area that opens to the outside to the pool and garden area, open kitchen and 1 toilet. The upper floor has 2 double bedrooms and 1 master bedroom. The solarium floor has a large terrace with paving finishes and artificial grass with magnificent views of the natural landscape and the sea. COUNTS with pre-installation of air conditioning ducts designed in two different areas for ground floor and first floor. The hot water is obtained through the renewable Aerotermia system, with a very low economic consumption. The properties has privative plots. They have a separate pedestrian entrance with connection to color video door entry and motorized vehicle door with remote control. All properties have private pool, finished with tile, Roman staircase led lighting and fountain, the entire perimeter to it is covered with artificial turf. The plot is illuminated with LED strips and with front sconces on the perimeter of the house. The Marina is located south of the province of Alicante, with an excellent location just 20 minutes from the International Airport of El Altet. Bordered by a protected natural area, Playas del Pinet with fine white sand, which link to the beaches of Guardamar. On the seashore, their casitas, converted into restaurants and hostels, offer a wide gastronomic range typical of the area. Distance to the sea 0.600 km, to the Golf 10 km and to the Airport 25 km.