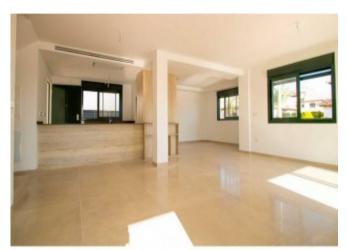

### **Property Description**

Located in Pinet (La Marina). VILLAS WALKING TO THE BEACHPlots of 386 m2 and 387 m2. The villas have an area of 143m2 and consist of 3 bedrooms, 2 bathrooms, 1 toilet, a terrace of 53m2 and a solarium of 55 m2. The ground floor counts with a living / dining area that opens to the outside to the pool and garden area, open kitchen and 1 toilet. The upper floor has 2 double bedrooms and 1 master bedroom. The solarium floor has a large terrace with paving finishes and artificial grass with magnificent views of the natural landscape and the sea. COUNTS with pre-installation of air conditioning ducts designed in two different areas for ground floor and first floor. The hot water is obtained through the renewable Aerotermia system, with a very low economic consumption. The properties has privative plots. They have a separate pedestrian entrance with connection to color video door entry and motorized vehicle door with remote control. All properties have private pool, finished with tile, Roman staircase led lighting and fountain, the entire perimeter to it is covered with artificial turf. The plot is illuminated with LED strips and with front sconces on the perimeter of the house. The Marina is located south of the province of Alicante, with an excellent location just 20 minutes from the International Airport of El Altet. Bordered by a protected natural area, Playas del Pinet with fine white sand, which link to the beaches of Guardamar. On the seashore, their casitas, converted into restaurants and hostels, offer a wide gastronomic range typical of the area. Distance to the sea 0.600 km, to the Golf 10 km and to the Airport 25 km.