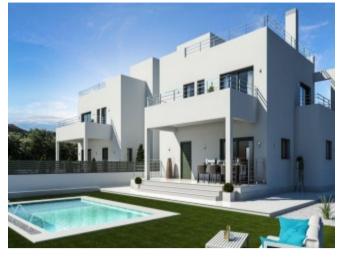

### **Property Description**

Located in Pinet (La Marina). VILLAS WALKING TO THE BEACHPlots of 386 m2 and 387 m2. The villas have an area of 143m2 and consist of 3 bedrooms, 2 bathrooms, 1 toilet, a terrace of 53m2 and a solarium of 55 m2. The ground floor counts with a living / dining area that opens to the outside to the pool and garden area, open kitchen and 1 toilet. The upper floor has 2 double bedrooms and 1 master bedroom. The solarium floor has a large terrace with paving finishes and artificial grass with magnificent views of the natural landscape and the sea. COUNTS with pre-installation of air conditioning ducts designed in two different areas for ground floor and first floor. The hot water is obtained through the renewable Aerotermia system, with a very low economic consumption. The properties has privative plots. They have a separate pedestrian entrance with connection to color video door entry and motorized vehicle door with remote control. All properties have private pool, finished with tile, Roman staircase led lighting and fountain, the entire perimeter to it is covered with artificial turf. The plot is illuminated with LED strips and with front sconces on the perimeter of the house. The Marina is located south of the province of Alicante, with an excellent location just 20 minutes from the International Airport of El Altet. Bordered by a protected natural area, Playas del Pinet with fine white sand, which link to the beaches of Guardamar. On the seashore, their casitas, converted into restaurants and hostels, offer a wide gastronomic range typical of the area. Distance to the sea 0.600 km, to the Golf 10 km and to the Airport 25 km.