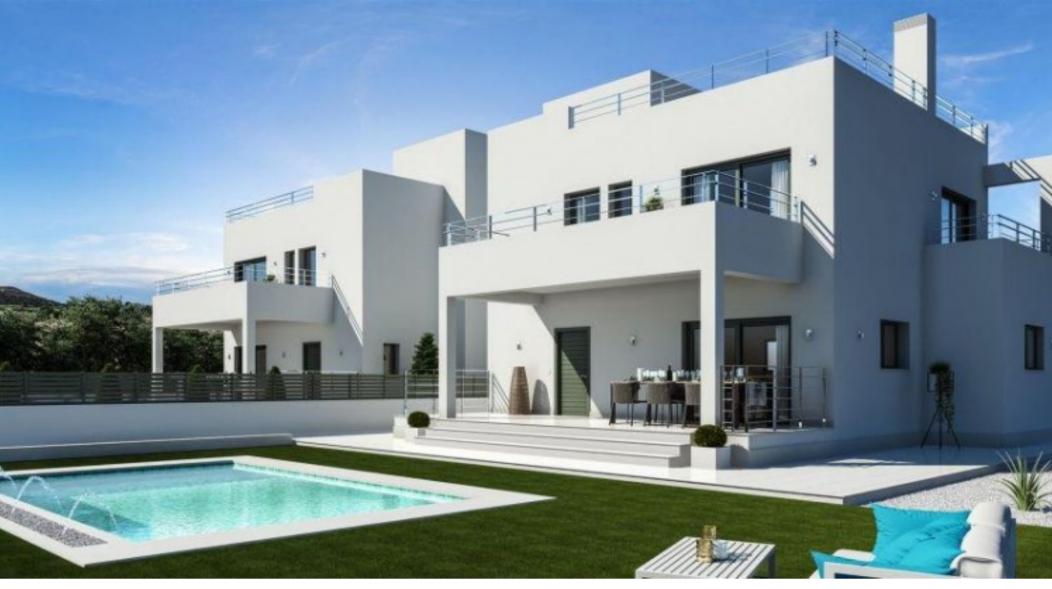

### **Property Description**

Located in Pinet (La Marina). VILLAS WALKING TO THE BEACHPlots of 386 m2 and 387 m2. The villas have an area of 143m2 and consist of 3 bedrooms, 2 bathrooms, 1 toilet, a terrace of 53m2 and a solarium of 55 m2. The ground floor counts with a living / dining area that opens to the outside to the pool and garden area, open kitchen and 1 toilet. The upper floor has 2 double bedrooms and 1 master bedroom. The solarium floor has a large terrace with paving finishes and artificial grass with magnificent views of the natural landscape and the sea. COUNTS with pre-installation of air conditioning ducts designed in two different areas for ground floor and first floor. The hot water is obtained through the renewable Aerotermia system, with a very low economic consumption. The properties has privative plots. They have a separate pedestrian entrance with connection to color video door entry and motorized vehicle door with remote control. All properties have private pool, finished with tile, Roman staircase led lighting and fountain, the entire perimeter to it is covered with artificial turf. The plot is illuminated with LED strips and with front sconces on the perimeter of the house. The Marina is located south of the province of Alicante, with an excellent location just 20 minutes from the International Airport of El Altet. Bordered by a protected natural area, Playas del Pinet with fine white sand, which link to the beaches of Guardamar. On the seashore, their casitas, converted into restaurants and hostels, offer a wide gastronomic range typical of the area. Distance to the sea 0.600 km, to the Golf 10 km and to the Airport 25 km.