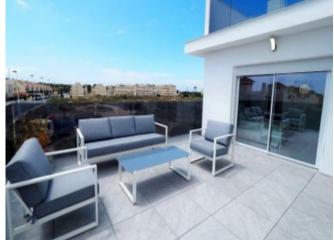

#### **Property Description**

Located in Gran Alacant (Cabarasi area). NEW RESIDENTIAL Apartments in 3 levels with 2 or 3 bedrooms, large terraces or solarium, built-in wardrobes in all rooms, air conditioning hot / cold, underfloor heating in the bathrooms, (Option to customize your apartment by choosing between different decorative options and of furniture. EQUIPPED: with Community Swimming Pool, with two Jacuzzis (also air-conditioned), large gardens areas, gym equipment, resting area, bicycle parking and security entry booth with video surveillance system. Located next to the municipal sports center, the market facilities, the commercial area of Avenida Scandinavia, the municipal offices, ambulatory, park, children's area, bars, restaurants, pharmacies, a bus stop and taxi rank. Distance to the sea 1 km, to the Golf 10 km and to the Airport 6 km Prices from 185.000 Euros to 345.000 Euros.