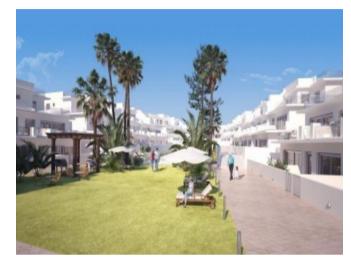

#### **Property Description**

Located in Gran Alacant (Cabarasi area). NEW RESIDENTIAL Apartments in 3 levels with 2 or 3 bedrooms, large terraces or solarium, built-in wardrobes in all rooms, air conditioning hot / cold, underfloor heating in the bathrooms, (Option to customize your apartment by choosing between different decorative options and of furniture. EQUIPPED: with Community Swimming Pool, with two Jacuzzis (also air-conditioned), large gardens areas, gym equipment, resting area, bicycle parking and security entry booth with video surveillance system. Located next to the municipal sports center, the market facilities, the commercial area of Avenida Scandinavia, the municipal offices, ambulatory, park, children's area, bars, restaurants, pharmacies, a bus stop and taxi rank. Distance to the sea 1 km, to the Golf 10 km and to the Airport 6 km Prices from 185.000 Euros to 345.000 Euros.