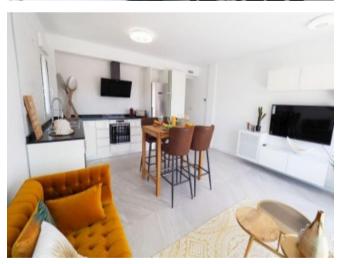

#### **Property Description**

Located in Gran Alacant (Cabarasi area). NEW RESIDENTIAL Apartments in 3 levels with 2 or 3 bedrooms, large terraces or solarium, built-in wardrobes in all rooms, air conditioning hot / cold, underfloor heating in the bathrooms, (Option to customize your apartment by choosing between different decorative options and of furniture. EQUIPPED: with Community Swimming Pool, with two Jacuzzis (also air-conditioned), large gardens areas, gym equipment, resting area, bicycle parking and security entry booth with video surveillance system. Located next to the municipal sports center, the market facilities, the commercial area of Avenida Scandinavia, the municipal offices, ambulatory, park, children's area, bars, restaurants, pharmacies, a bus stop and taxi rank. Distance to the sea 1 km, to the Golf 10 km and to the Airport 6 km Prices from 185.000 Euros to 345.000 Euros.