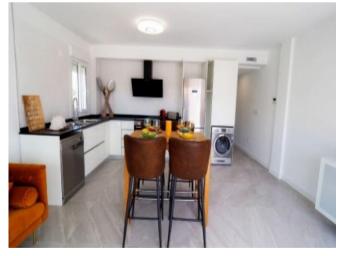

#### **Property Description**

Located in Gran Alacant (Cabarasi area). NEW RESIDENTIAL Apartments in 3 levels with 2 or 3 bedrooms, large terraces or solarium, built-in wardrobes in all rooms, air conditioning hot / cold, underfloor heating in the bathrooms, (Option to customize your apartment by choosing between different decorative options and of furniture. EQUIPPED: with Community Swimming Pool, with two Jacuzzis (also air-conditioned), large gardens areas, gym equipment, resting area, bicycle parking and security entry booth with video surveillance system. Located next to the municipal sports center, the market facilities, the commercial area of Avenida Scandinavia, the municipal offices, ambulatory, park, children's area, bars, restaurants, pharmacies, a bus stop and taxi rank. Distance to the sea 1 km, to the Golf 10 km and to the Airport 6 km Prices from 185.000 Euros to 345.000 Euros.