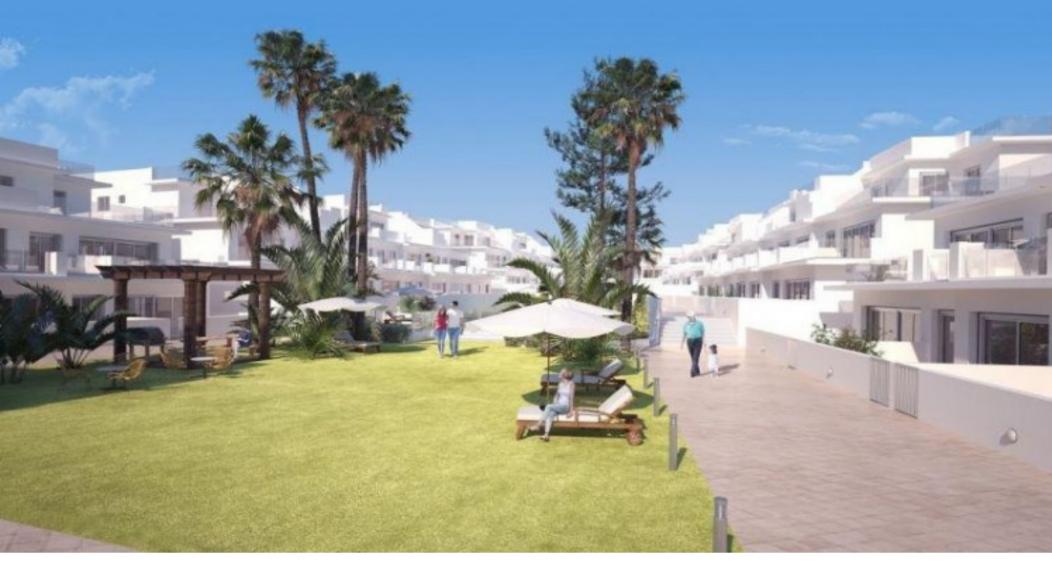

#### **Property Description**

Located in Gran Alacant (Cabarasi area). NEW RESIDENTIAL Apartments in 3 levels with 2 or 3 bedrooms, large terraces or solarium, built-in wardrobes in all rooms, air conditioning hot / cold, underfloor heating in the bathrooms, (Option to customize your apartment by choosing between different decorative options and of furniture. EQUIPPED: with Community Swimming Pool, with two Jacuzzis (also air-conditioned), large gardens areas, gym equipment, resting area, bicycle parking and security entry booth with video surveillance system. Located next to the municipal sports center, the market facilities, the commercial area of Avenida Scandinavia, the municipal offices, ambulatory, park, children's area, bars, restaurants, pharmacies, a bus stop and taxi rank. Distance to the sea 1 km, to the Golf 10 km and to the Airport 6 km Prices from 185.000 Euros to 345.000 Euros.