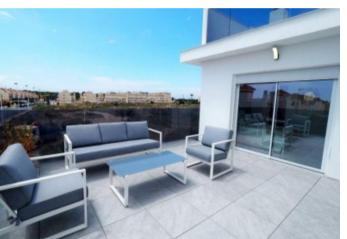

#### **Property Description**

Located in Gran Alacant (Cabarasi area). NEW RESIDENTIAL Apartments in 3 levels with 2 or 3 bedrooms, large terraces or solarium, built-in wardrobes in all rooms, air conditioning hot / cold, underfloor heating in the bathrooms, (Option to customize your apartment by choosing between different decorative options and of furniture. EQUIPPED: with Community Swimming Pool, with two Jacuzzis (also air-conditioned), large gardens areas, gym equipment, resting area, bicycle parking and security entry booth with video surveillance system. Located next to the municipal sports center, the market facilities, the commercial area of Avenida Scandinavia, the municipal offices, ambulatory, park, children's area, bars, restaurants, pharmacies, a bus stop and taxi rank. Distance to the sea 1 km, to the Golf 10 km and to the Airport 6 km Prices from 185.000 Euros to 345.000 Euros.