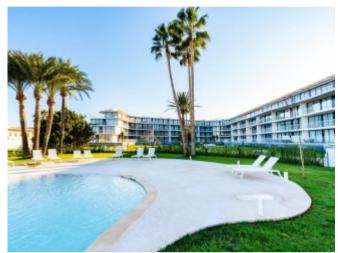

### **Property Description**

KEY READY SEA VIEWS APARTMENTS IN A LUXURY RESIDENTIAL WITH DIRECT ACCESS TO BEACH!! 78 apartments of 1, 2 and 3 bedrooms with 1 or 2 bathrooms, in urbanization with swimming pool 20 meters from the beach in Denia, Costa Blanca. The beach of Les Deveses is situated in a paradise setting. Just 500 m from Els Poblets, where you will have supermarkets, restaurants, cafes, public transport, and 9 km from the city center of Denia. In addition to being a few minutes from La Sella Golf. The apartments offer large terraces overlooking the sea, the Montgó or the well-kept urbanization, trying to make the most of the Mediterranean light. You will find ground floors with terraces of up to 100 m2 and penthouses with up to 30 m2 magnificent views. The houses offer spacious and open spaces, with open kitchen with breakfast bar and living room with direct access to the terrace. The kitchen is furnished and equipped with oven, hob and extractor hood. The bathrooms are equipped with built-in shower with wall sprayer and shower tray made of synthetic material, as well as washbasin furniture. The apartment will have an armoured door and double glazed windows for perfect insulation from noise and temperature, air conditioning and fitted wardrobes. Within the urbanization, there will be four blocks of three floors, plus basement with garages and storage rooms. Each block will have a lift. In addition to extensive green areas surrounding the communal pool, pergolas and fully fenced for added security.