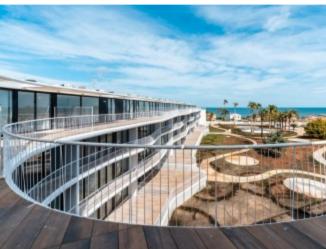

### **Property Description**

KEY READY SEA VIEWS APARTMENTS IN A LUXURY RESIDENTIAL WITH DIRECT ACCESS TO BEACH!! 78 apartments of 1, 2 and 3 bedrooms with 1 or 2 bathrooms, in urbanization with swimming pool 20 meters from the beach in Denia, Costa Blanca. The beach of Les Deveses is situated in a paradise setting. Just 500 m from Els Poblets, where you will have supermarkets, restaurants, cafes, public transport, and 9 km from the city center of Denia. In addition to being a few minutes from La Sella Golf. The apartments offer large terraces overlooking the sea, the Montgó or the well-kept urbanization, trying to make the most of the Mediterranean light. You will find ground floors with terraces of up to 100 m2 and penthouses with up to 30 m2 magnificent views. The houses offer spacious and open spaces, with open kitchen with breakfast bar and living room with direct access to the terrace. The kitchen is furnished and equipped with oven, hob and extractor hood. The bathrooms are equipped with built-in shower with wall sprayer and shower tray made of synthetic material, as well as washbasin furniture. The apartment will have an armoured door and double glazed windows for perfect insulation from noise and temperature, air conditioning and fitted wardrobes. Within the urbanization, there will be four blocks of three floors, plus basement with garages and storage rooms. Each block will have a lift. In addition to extensive green areas surrounding the communal pool, pergolas and fully fenced for added security.