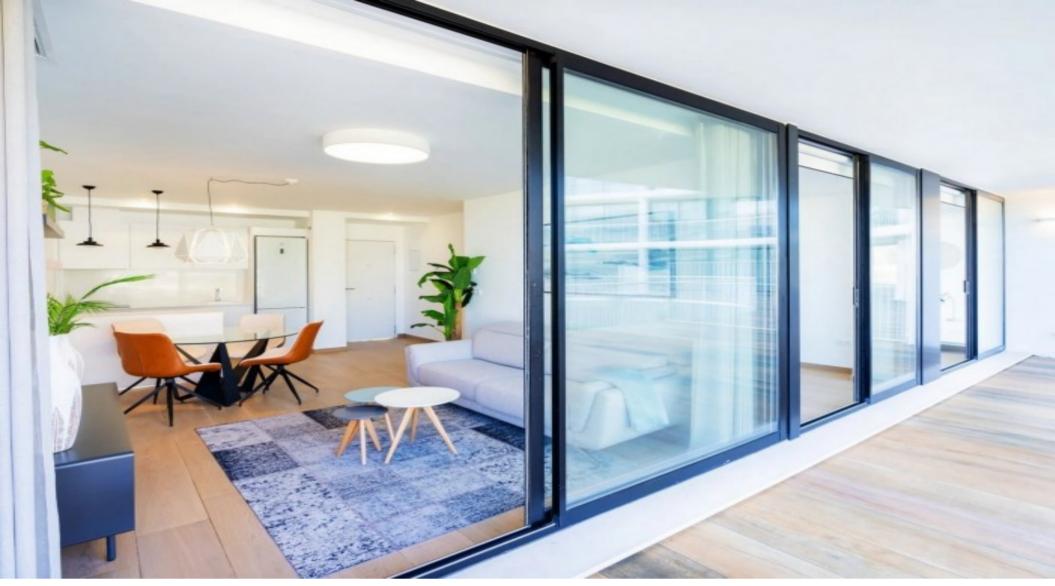

### **Property Description**

KEY READY SEA VIEWS APARTMENTS IN A LUXURY RESIDENTIAL WITH DIRECT ACCESS TO BEACH!! 78 apartments of 1, 2 and 3 bedrooms with 1 or 2 bathrooms, in urbanization with swimming pool 20 meters from the beach in Denia, Costa Blanca. The beach of Les Deveses is situated in a paradise setting. Just 500 m from Els Poblets, where you will have supermarkets, restaurants, cafes, public transport, and 9 km from the city center of Denia. In addition to being a few minutes from La Sella Golf. The apartments offer large terraces overlooking the sea, the Montgó or the well-kept urbanization, trying to make the most of the Mediterranean light. You will find ground floors with terraces of up to 100 m2 and penthouses with up to 30 m2 magnificent views. The houses offer spacious and open spaces, with open kitchen with breakfast bar and living room with direct access to the terrace. The kitchen is furnished and equipped with oven, hob and extractor hood. The bathrooms are equipped with built-in shower with wall sprayer and shower tray made of synthetic material, as well as washbasin furniture. The apartment will have an armoured door and double glazed windows for perfect insulation from noise and temperature, air conditioning and fitted wardrobes. Within the urbanization, there will be four blocks of three floors, plus basement with garages and storage rooms. Each block will have a lift. In addition to extensive green areas surrounding the communal pool, pergolas and fully fenced for added security.