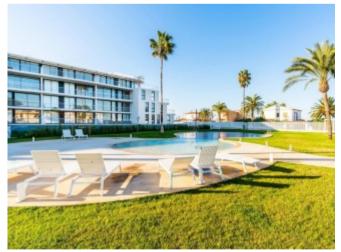

### **Property Description**

KEY READY SEA VIEWS APARTMENTS IN A LUXURY RESIDENTIAL WITH DIRECT ACCESS TO BEACH!! 78 apartments of 1, 2 and 3 bedrooms with 1 or 2 bathrooms, in urbanization with swimming pool 20 meters from the beach in Denia, Costa Blanca. The beach of Les Deveses is situated in a paradise setting. Just 500 m from Els Poblets, where you will have supermarkets, restaurants, cafes, public transport, and 9 km from the city center of Denia. In addition to being a few minutes from La Sella Golf. The apartments offer large terraces overlooking the sea, the Montgó or the well-kept urbanization, trying to make the most of the Mediterranean light. You will find ground floors with terraces of up to 100 m2 and penthouses with up to 30 m2 magnificent views. The houses offer spacious and open spaces, with open kitchen with breakfast bar and living room with direct access to the terrace. The kitchen is furnished and equipped with oven, hob and extractor hood. The bathrooms are equipped with built-in shower with wall sprayer and shower tray made of synthetic material, as well as washbasin furniture. The apartment will have an armoured door and double glazed windows for perfect insulation from noise and temperature, air conditioning and fitted wardrobes. Within the urbanization, there will be four blocks of three floors, plus basement with garages and storage rooms. Each block will have a lift. In addition to extensive green areas surrounding the communal pool, pergolas and fully fenced for added security.