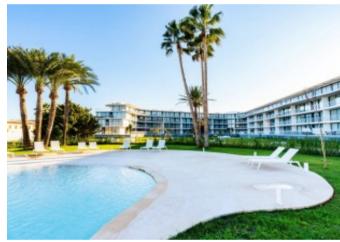

### **Property Description**

KEY READY SEA VIEWS APARTMENTS IN A LUXURY RESIDENTIAL WITH DIRECT ACCESS TO BEACH!! 78 apartments of 1, 2 and 3 bedrooms with 1 or 2 bathrooms, in urbanization with swimming pool 20 meters from the beach in Denia, Costa Blanca. The beach of Les Deveses is situated in a paradise setting. Just 500 m from Els Poblets, where you will have supermarkets, restaurants, cafes, public transport, and 9 km from the city center of Denia. In addition to being a few minutes from La Sella Golf. The apartments offer large terraces overlooking the sea, the Montgó or the well-kept urbanization, trying to make the most of the Mediterranean light. You will find ground floors with terraces of up to 100 m2 and penthouses with up to 30 m2 magnificent views. The houses offer spacious and open spaces, with open kitchen with breakfast bar and living room with direct access to the terrace. The kitchen is furnished and equipped with oven, hob and extractor hood. The bathrooms are equipped with built-in shower with wall sprayer and shower tray made of synthetic material, as well as washbasin furniture. The apartment will have an armoured door and double glazed windows for perfect insulation from noise and temperature, air conditioning and fitted wardrobes. Within the urbanization, there will be four blocks of three floors, plus basement with garages and storage rooms. Each block will have a lift. In addition to extensive green areas surrounding the communal pool, pergolas and fully fenced for added security.