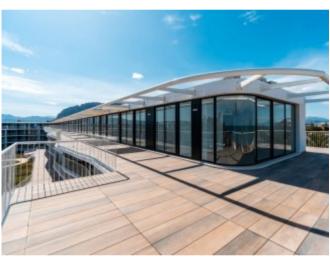

### **Property Description**

KEY READY SEA VIEWS APARTMENTS IN A LUXURY RESIDENTIAL WITH DIRECT ACCESS TO BEACH!! 78 apartments of 1, 2 and 3 bedrooms with 1 or 2 bathrooms, in urbanization with swimming pool 20 meters from the beach in Denia, Costa Blanca. The beach of Les Deveses is situated in a paradise setting. Just 500 m from Els Poblets, where you will have supermarkets, restaurants, cafes, public transport, and 9 km from the city center of Denia. In addition to being a few minutes from La Sella Golf. The apartments offer large terraces overlooking the sea, the Montgó or the well-kept urbanization, trying to make the most of the Mediterranean light. You will find ground floors with terraces of up to 100 m2 and penthouses with up to 30 m2 magnificent views. The houses offer spacious and open spaces, with open kitchen with breakfast bar and living room with direct access to the terrace. The kitchen is furnished and equipped with oven, hob and extractor hood. The bathrooms are equipped with built-in shower with wall sprayer and shower tray made of synthetic material, as well as washbasin furniture. The apartment will have an armoured door and double glazed windows for perfect insulation from noise and temperature, air conditioning and fitted wardrobes. Within the urbanization, there will be four blocks of three floors, plus basement with garages and storage rooms. Each block will have a lift. In addition to extensive green areas surrounding the communal pool, pergolas and fully fenced for added security.