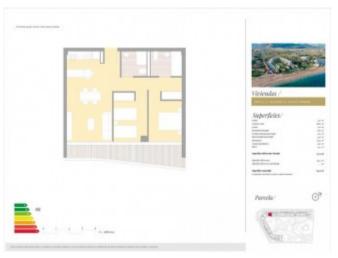

#### **Attributes**

| Status    | Land Area |
|-----------|-----------|
| Available | 64m2      |