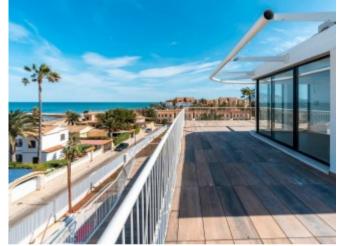

### **Property Description**

KEY READY SEA VIEWS APARTMENTS IN A LUXURY RESIDENTIAL WITH DIRECT ACCESS TO BEACH!! 78 apartments of 1, 2 and 3 bedrooms with 1 or 2 bathrooms, in urbanization with swimming pool 20 meters from the beach in Denia, Costa Blanca. The beach of Les Deveses is situated in a paradise setting. Just 500 m from Els Poblets, where you will have supermarkets, restaurants, cafes, public transport, and 9 km from the city center of Denia. In addition to being a few minutes from La Sella Golf. The apartments offer large terraces overlooking the sea, the Montgó or the well-kept urbanization, trying to make the most of the Mediterranean light. You will find ground floors with terraces of up to 100 m2 and penthouses with up to 30 m2 magnificent views. The houses offer spacious and open spaces, with open kitchen with breakfast bar and living room with direct access to the terrace. The kitchen is furnished and equipped with oven, hob and extractor hood. The bathrooms are equipped with built-in shower with wall sprayer and shower tray made of synthetic material, as well as washbasin furniture. The apartment will have an armoured door and double glazed windows for perfect insulation from noise and temperature, air conditioning and fitted wardrobes. Within the urbanization, there will be four blocks of three floors, plus basement with garages and storage rooms. Each block will have a lift. In addition to extensive green areas surrounding the communal pool, pergolas and fully fenced for added security.