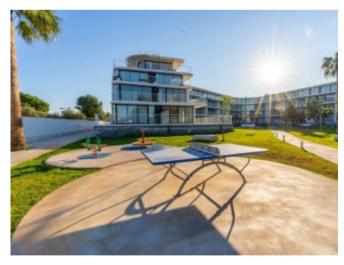

### **Property Description**

KEY READY SEA VIEWS APARTMENTS IN A LUXURY RESIDENTIAL WITH DIRECT ACCESS TO BEACH!! 78 apartments of 1, 2 and 3 bedrooms with 1 or 2 bathrooms, in urbanization with swimming pool 20 meters from the beach in Denia, Costa Blanca. The beach of Les Deveses is situated in a paradise setting. Just 500 m from Els Poblets, where you will have supermarkets, restaurants, cafes, public transport, and 9 km from the city center of Denia. In addition to being a few minutes from La Sella Golf. The apartments offer large terraces overlooking the sea, the Montgó or the well-kept urbanization, trying to make the most of the Mediterranean light. You will find ground floors with terraces of up to 100 m2 and penthouses with up to 30 m2 magnificent views. The houses offer spacious and open spaces, with open kitchen with breakfast bar and living room with direct access to the terrace. The kitchen is furnished and equipped with oven, hob and extractor hood. The bathrooms are equipped with built-in shower with wall sprayer and shower tray made of synthetic material, as well as washbasin furniture. The apartment will have an armoured door and double glazed windows for perfect insulation from noise and temperature, air conditioning and fitted wardrobes. Within the urbanization, there will be four blocks of three floors, plus basement with garages and storage rooms. Each block will have a lift. In addition to extensive green areas surrounding the communal pool, pergolas and fully fenced for added security.