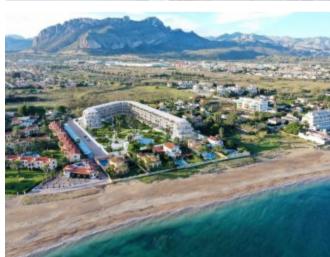

### **Property Description**

KEY READY SEA VIEWS APARTMENTS IN A LUXURY RESIDENTIAL WITH DIRECT ACCESS TO BEACH!! 78 apartments of 1, 2 and 3 bedrooms with 1 or 2 bathrooms, in urbanization with swimming pool 20 meters from the beach in Denia, Costa Blanca. The beach of Les Deveses is situated in a paradise setting. Just 500 m from Els Poblets, where you will have supermarkets, restaurants, cafes, public transport, and 9 km from the city center of Denia. In addition to being a few minutes from La Sella Golf. The apartments offer large terraces overlooking the sea, the Montgó or the well-kept urbanization, trying to make the most of the Mediterranean light. You will find ground floors with terraces of up to 100 m2 and penthouses with up to 30 m2 magnificent views. The houses offer spacious and open spaces, with open kitchen with breakfast bar and living room with direct access to the terrace. The kitchen is furnished and equipped with oven, hob and extractor hood. The bathrooms are equipped with built-in shower with wall sprayer and shower tray made of synthetic material, as well as washbasin furniture. The apartment will have an armoured door and double glazed windows for perfect insulation from noise and temperature, air conditioning and fitted wardrobes. Within the urbanization, there will be four blocks of three floors, plus basement with garages and storage rooms. Each block will have a lift. In addition to extensive green areas surrounding the communal pool, pergolas and fully fenced for added security.