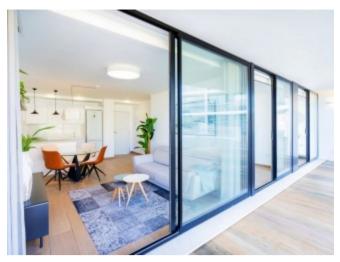

### **Property Description**

KEY READY SEA VIEWS APARTMENTS IN A LUXURY RESIDENTIAL WITH DIRECT ACCESS TO BEACH!! 78 apartments of 1, 2 and 3 bedrooms with 1 or 2 bathrooms, in urbanization with swimming pool 20 meters from the beach in Denia, Costa Blanca. The beach of Les Deveses is situated in a paradise setting. Just 500 m from Els Poblets, where you will have supermarkets, restaurants, cafes, public transport, and 9 km from the city center of Denia. In addition to being a few minutes from La Sella Golf. The apartments offer large terraces overlooking the sea, the Montgó or the well-kept urbanization, trying to make the most of the Mediterranean light. You will find ground floors with terraces of up to 100 m2 and penthouses with up to 30 m2 magnificent views. The houses offer spacious and open spaces, with open kitchen with breakfast bar and living room with direct access to the terrace. The kitchen is furnished and equipped with oven, hob and extractor hood. The bathrooms are equipped with built-in shower with wall sprayer and shower tray made of synthetic material, as well as washbasin furniture. The apartment will have an armoured door and double glazed windows for perfect insulation from noise and temperature, air conditioning and fitted wardrobes. Within the urbanization, there will be four blocks of three floors, plus basement with garages and storage rooms. Each block will have a lift. In addition to extensive green areas surrounding the communal pool, pergolas and fully fenced for added security.