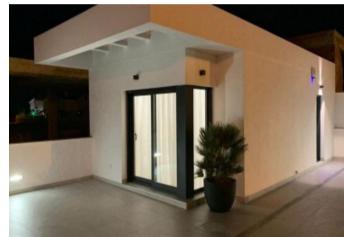

## **Property Description**

Semidetached villas located in La Marina Urbanization. Southeast facing. It has 18 semi-detached villas with 3bedrooms. 2 bathrooms, on independent plots from 226 m2, a constructed area of 125 m2, distributed on the ground floor, first with a solarium of 61 m2. Large terraces, solarium and private gardens with parking space. OPTIONAL Private Swimming Pool Including: Screens in the bathrooms. Video intercom installation with colour display Extractors in the bathrooms Alarm installation with volumetric detectors and internal siren Pre installation for hot and cold ducts in the whole house Appliances in high gloss white or gray color. The residential is located 5 minutes from the sea, with the main beaches of the Marina, Guardamar, awarded with the European Union Blue Flag Award, guarantee of cleanliness, water quality and the best services. The resort is just one kilometer from the center of the village of La Marina with all the services such as supermarkets, banks, pharmacies, sports, culture and you can fully enjoy our cuisine with the variety of restaurants.

### **Property Features**

| Garage       | Garden      | Terrace            |
|--------------|-------------|--------------------|
| Solarium     | Alarm       | Wardrobes cupboard |
| Armored Door | Residencial | Appliances         |
| Water        | Pool Own    |                    |