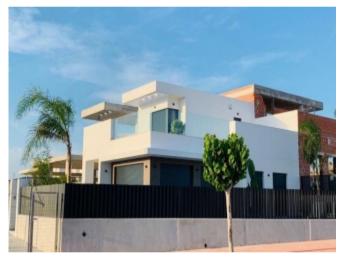

## **Property Description**

Semidetached villas located in La Marina Urbanization. Southeast facing. It has 18 semi-detached villas with 3bedrooms. 2 bathrooms, on independent plots from 226 m2, a constructed area of 125 m2, distributed on the ground floor, first with a solarium of 61 m2. Large terraces, solarium and private gardens with parking space. OPTIONAL Private Swimming Pool Including: Screens in the bathrooms. Video intercom installation with colour display Extractors in the bathrooms Alarm installation with volumetric detectors and internal siren Pre installation for hot and cold ducts in the whole house Appliances in high gloss white or gray color. The residential is located 5 minutes from the sea, with the main beaches of the Marina, Guardamar, awarded with the European Union Blue Flag Award, guarantee of cleanliness, water quality and the best services. The resort is just one kilometer from the center of the village of La Marina with all the services such as supermarkets, banks, pharmacies, sports, culture and you can fully enjoy our cuisine with the variety of restaurants.