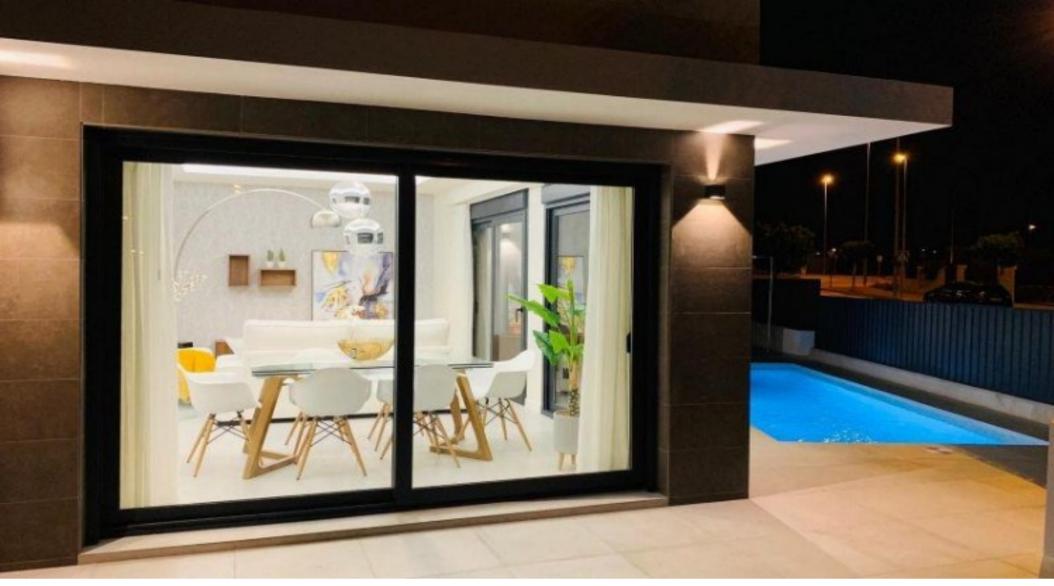

## **Property Description**

Semidetached villas located in La Marina Urbanization. Southeast facing. It has 18 semi-detached villas with 3bedrooms. 2 bathrooms, on independent plots from 226 m2, a constructed area of 125 m2, distributed on the ground floor, first with a solarium of 61 m2. Large terraces, solarium and private gardens with parking space. OPTIONAL Private Swimming Pool Including: Screens in the bathrooms. Video intercom installation with colour display Extractors in the bathrooms Alarm installation with volumetric detectors and internal siren Pre installation for hot and cold ducts in the whole house Appliances in high gloss white or gray color. The residential is located 5 minutes from the sea, with the main beaches of the Marina, Guardamar, awarded with the European Union Blue Flag Award, guarantee of cleanliness, water quality and the best services. The resort is just one kilometer from the center of the village of La Marina with all the services such as supermarkets, banks, pharmacies, sports, culture and you can fully enjoy our cuisine with the variety of restaurants.

### **Property Features**

| Garage       | Garden      | Terrace            |
|--------------|-------------|--------------------|
| Solarium     | Alarm       | Wardrobes cupboard |
| Armored Door | Residencial | Appliances         |
| Water        | Pool Own    |                    |