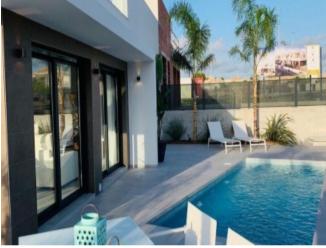

## **Property Description**

Semidetached villas located in La Marina Urbanization. Southeast facing. It has 18 semi-detached villas with 3bedrooms. 2 bathrooms, on independent plots from 226 m2, a constructed area of 125 m2, distributed on the ground floor, first with a solarium of 61 m2. Large terraces, solarium and private gardens with parking space. OPTIONAL Private Swimming Pool Including: Screens in the bathrooms. Video intercom installation with colour display Extractors in the bathrooms Alarm installation with volumetric detectors and internal siren Pre installation for hot and cold ducts in the whole house Appliances in high gloss white or gray color. The residential is located 5 minutes from the sea, with the main beaches of the Marina, Guardamar, awarded with the European Union Blue Flag Award, guarantee of cleanliness, water quality and the best services. The resort is just one kilometer from the center of the village of La Marina with all the services such as supermarkets, banks, pharmacies, sports, culture and you can fully enjoy our cuisine with the variety of restaurants.