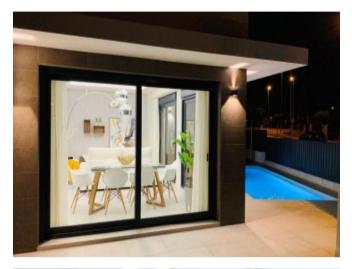

## **Property Description**

Semidetached villas located in La Marina Urbanization. Southeast facing. It has 18 semi-detached villas with 3bedrooms. 2 bathrooms, on independent plots from 226 m2, a constructed area of 125 m2, distributed on the ground floor, first with a solarium of 61 m2. Large terraces, solarium and private gardens with parking space. OPTIONAL Private Swimming Pool Including: Screens in the bathrooms. Video intercom installation with colour display Extractors in the bathrooms Alarm installation with volumetric detectors and internal siren Pre installation for hot and cold ducts in the whole house Appliances in high gloss white or gray color. The residential is located 5 minutes from the sea, with the main beaches of the Marina, Guardamar, awarded with the European Union Blue Flag Award, guarantee of cleanliness, water quality and the best services. The resort is just one kilometer from the center of the village of La Marina with all the services such as supermarkets, banks, pharmacies, sports, culture and you can fully enjoy our cuisine with the variety of restaurants.