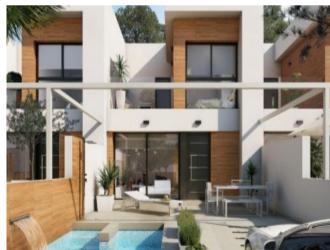

## **Property Description**

The Residencial is located in one of the most beautiful and quiet areas of the city of Rojales, surrounded by nature and very close to all the services offered by the municipality. Its excellent location makes the residential a perfect choice for those who seek tranquility without giving up the facilities that it grants to reside in the heart of the city. The residential consists of 13 modern style townhouses on private plots with terrace, parking area and private pool of 6x2.5 in option (12.900 Euros). The apartments consist of living room, fitted kitchen, 3 bedrooms, 3 bathrooms, basement and option to solarium with privileged views for 15,000 Euros. They are built on plots from 130m2 to 151m2. The houses have a built area from 192m2 to 201m2 and consist of living room, fitted kitchen, 3 bedrooms (two of them en suite), 3 bathrooms, basement and option to solarium with privileged views (15.000 Euros). Including: Electric blinds in bedrooms Full bathrooms Indoor and outdoor lighting All of them carefully designed with high quality materials. Prices of 228,900 Euros and 282,700 Euros. Two keys ready! Others delivered in March 2020 and July 2020