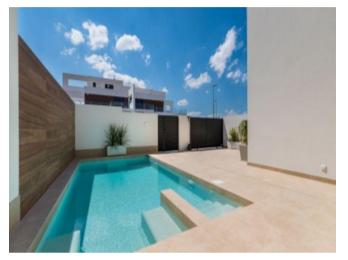

## **Property Description**

The Residencial is located in one of the most beautiful and quiet areas of the city of Rojales, surrounded by nature and very close to all the services offered by the municipality. Its excellent location makes the residential a perfect choice for those who seek tranquility without giving up the facilities that it grants to reside in the heart of the city. The residential consists of 13 modern style townhouses on private plots with terrace, parking area and private pool of 6x2.5 in option (12.900 Euros). The apartments consist of living room, fitted kitchen, 3 bedrooms, 3 bathrooms, basement and option to solarium with privileged views for 15,000 Euros. They are built on plots from 130m2 to 151m2. The houses have a built area from 192m2 to 201m2 and consist of living room, fitted kitchen, 3 bedrooms (two of them en suite), 3 bathrooms, basement and option to solarium with privileged views (15.000 Euros). Including: Electric blinds in bedrooms Full bathrooms Indoor and outdoor lighting All of them carefully designed with high quality materials. Prices of 228,900 Euros and 282,700 Euros. Two keys ready! Others delivered in March 2020 and July 2020