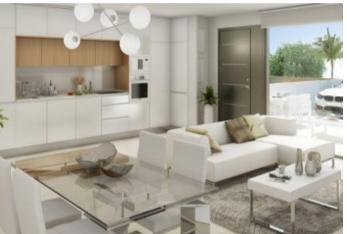

## **Property Description**

The Residencial is located in one of the most beautiful and quiet areas of the city of Rojales, surrounded by nature and very close to all the services offered by the municipality. Its excellent location makes the residential a perfect choice for those who seek tranquility without giving up the facilities that it grants to reside in the heart of the city. The residential consists of 13 modern style townhouses on private plots with terrace, parking area and private pool of 6x2.5 in option (12.900 Euros). The apartments consist of living room, fitted kitchen, 3 bedrooms, 3 bathrooms, basement and option to solarium with privileged views for 15,000 Euros. They are built on plots from 130m2 to 151m2. The houses have a built area from 192m2 to 201m2 and consist of living room, fitted kitchen, 3 bedrooms (two of them en suite), 3 bathrooms, basement and option to solarium with privileged views (15.000 Euros). Including: Electric blinds in bedrooms Full bathrooms Indoor and outdoor lighting All of them carefully designed with high quality materials. Prices of 228,900 Euros and 282,700 Euros. Two keys ready! Others delivered in March 2020 and July 2020