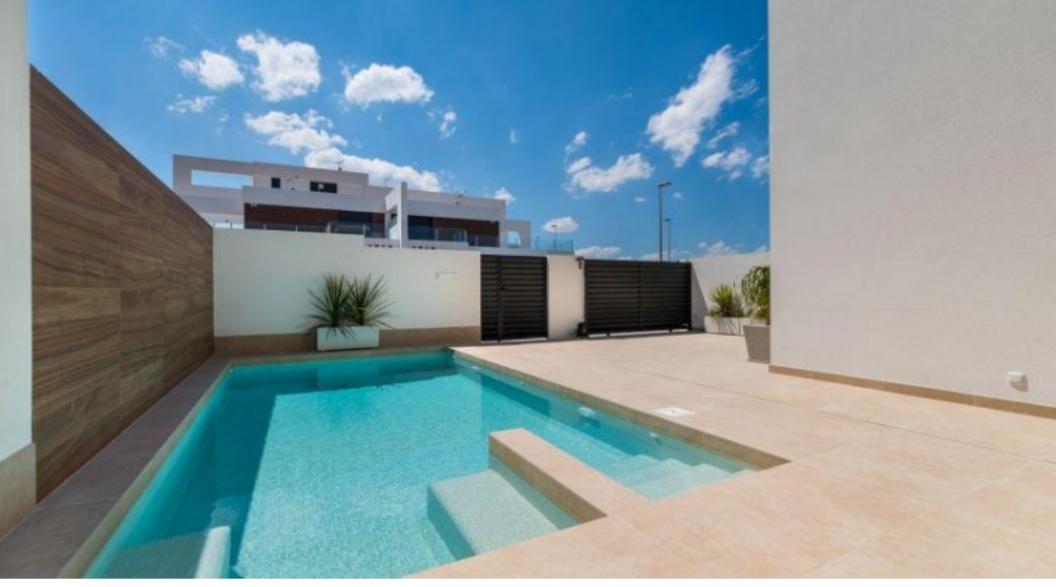

## **Property Description**

The Residencial is located in one of the most beautiful and quiet areas of the city of Rojales, surrounded by nature and very close to all the services offered by the municipality. Its excellent location makes the residential a perfect choice for those who seek tranquility without giving up the facilities that it grants to reside in the heart of the city. The residential consists of 13 modern style townhouses on private plots with terrace, parking area and private pool of 6x2.5 in option (12.900 Euros). The apartments consist of living room, fitted kitchen, 3 bedrooms, 3 bathrooms, basement and option to solarium with privileged views for 15,000 Euros. They are built on plots from 130m2 to 151m2. The houses have a built area from 192m2 to 201m2 and consist of living room, fitted kitchen, 3 bedrooms (two of them en suite), 3 bathrooms, basement and option to solarium with privileged views (15.000 Euros). Including: Electric blinds in bedrooms Full bathrooms Indoor and outdoor lighting All of them carefully designed with high quality materials. Prices of 228,900 Euros and 282,700 Euros. Two keys ready! Others delivered in March 2020 and July 2020