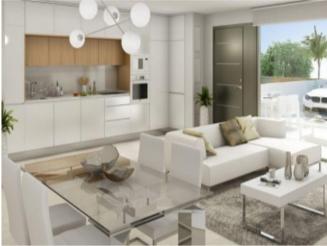

## **Property Description**

The Residencial is located in one of the most beautiful and quiet areas of the city of Rojales, surrounded by nature and very close to all the services offered by the municipality. Its excellent location makes the residential a perfect choice for those who seek tranquility without giving up the facilities that it grants to reside in the heart of the city. The residential consists of 13 modern style townhouses on private plots with terrace, parking area and private pool of 6x2.5 in option (12.900 Euros). The apartments consist of living room, fitted kitchen, 3 bedrooms, 3 bathrooms, basement and option to solarium with privileged views for 15,000 Euros. They are built on plots from 130m2 to 151m2. The houses have a built area from 192m2 to 201m2 and consist of living room, fitted kitchen, 3 bedrooms (two of them en suite), 3 bathrooms, basement and option to solarium with privileged views (15.000 Euros). Including: Electric blinds in bedrooms Full bathrooms Indoor and outdoor lighting All of them carefully designed with high quality materials. Prices of 228,900 Euros and 282,700 Euros. Two keys ready! Others delivered in March 2020 and July 2020