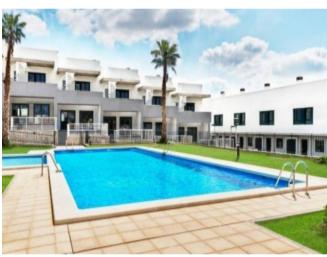

#### Ref: 39801

- Community Pool
- Wardrobes cupboard
- Terrace

#### **Property Description**

Located in Monforte del Cid (Alicante), next to the Alenda Golf Course . PRIVATE RESIDENTIAL TOWNHOUSES iiwith 3 bedrooms, 2 bathrooms, 1 toilet, nice living- dinning area, including fully fitted kitchens equipped with a vitroceramic hob, extractor fan and an oven. They also have air conditioning/heating units, pre-installation of individual gas radiators and complete fitted wardrobes in all the bedrooms. These homes counts with a garden and private parking. The Complex has an array of private gardens, a communal swimming pool, a club house, a bilingual English - Spanish school, and a supermarket. The complex is situated next to the Alenda Golf Club, a peaceful area by beautiful views, and just 15 minutes from Alicante's town centre and golden beaches. Elche's famous palm grove, now included on the World Heritage list, is just 8 minutes away. Surrounded by the mountains of Sierra de las Águilas and Sierra del Cid offer a stunning backdrop and allow residents to enjoy the breath-taking views, nature walks and even bird watching. The historical village of Monforte del Cid is also nearby offering a selection of local amenities. It is just 15 minutes from the golden beaches of Alicante, Alicante Airport and the town of Elche. Completion on 2022. Distance to the Beach 20 km, to the Airport 26 km and to the Golf 0.050 km.

#### Attributes

| <b>Status</b><br>Available |             | Land Area<br>105m2 |
|----------------------------|-------------|--------------------|
| Property Features          |             |                    |
| Air-Conditioning           | Appliances  | Community Pool     |
| Armored Door               | Residencial | Wardrobes cupboard |
| Heating                    | Solarium    | Terrace            |
| Garden                     | Storeroom   | Parking            |