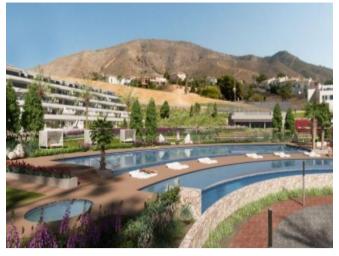

# **Property Description**

\*BRAND NEW LUXURY RESORT APARTMENTS ii 162 apartments (2 and 3 bedroom) and 20 exclusive villas (all 3 bedroom) with private swimming pool and garden. Phase I (12 Villas and 53 Penthouses). All the homes come with large extensive terraces on the same floor. The ground floor dwellings have private gardens bordering the terraces. All penthouses have pre-installation for a Jacuzzi included, all properties come with Air-Conditioning included, Aero thermal technology integrated in the development (Energy saving technology), fully fitted kitchen and bathrooms, choice of kitchen- and floor tiles, high quality materials throughout, underground parking space and storage included, Private parking and storage included for the Villas, Communal swimming pools (outdoor and indoor/heated), Infinity pool, Children pool, Jacuzzi, Sauna, Gym and Fitness facilities, Large garden areas, Chill-out Sunbed area, Children play area, Paddle tennis court, Basketball court, Mini-golf, 24-hour vigilance, Recharge points for electric cars. This Resort is located in a quiet and exclusive setting on the hills of Finestrat, overlooking the Mediterranean Sea and the beautiful skyline of Benidorm, just minutes away from a major shopping mall (La Marina), theme parks (TerraMitica, TerraNatura, Aqualandia), 18-hole golf courses and Mediterranean beaches. Just a 40 minutes' drive separates the Resort from Alicante International Airport. Prices from 208.000 Euros