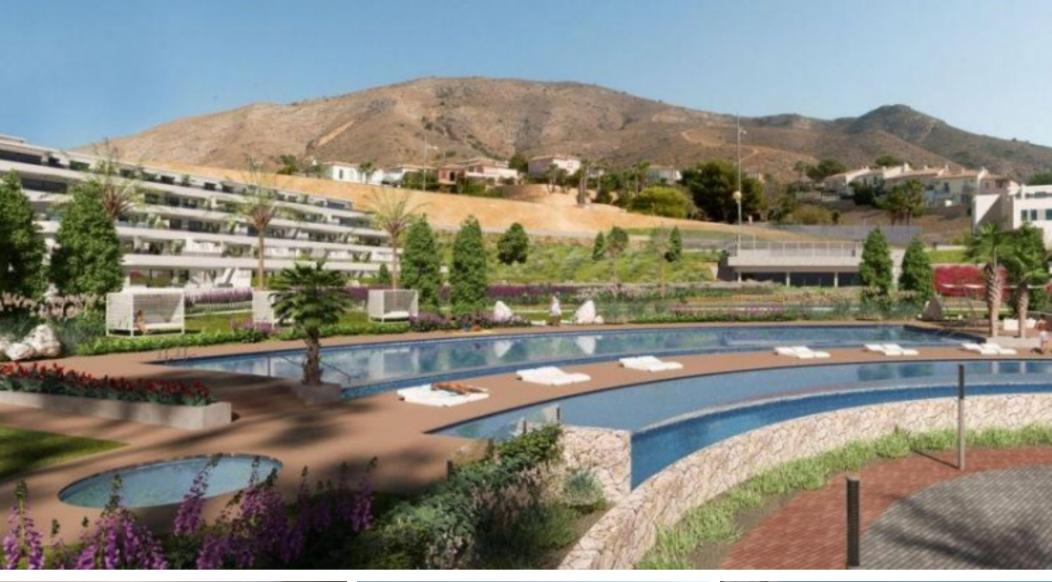

# **Property Description**

\*BRAND NEW LUXURY RESORT APARTMENTS ii 162 apartments (2 and 3 bedroom) and 20 exclusive villas (all 3 bedroom) with private swimming pool and garden. Phase I (12 Villas and 53 Penthouses). All the homes come with large extensive terraces on the same floor. The ground floor dwellings have private gardens bordering the terraces. All penthouses have pre-installation for a Jacuzzi included, all properties come with Air-Conditioning included, Aero thermal technology integrated in the development (Energy saving technology), fully fitted kitchen and bathrooms, choice of kitchen- and floor tiles, high quality materials throughout, underground parking space and storage included, Private parking and storage included for the Villas, Communal swimming pools (outdoor and indoor/heated), Infinity pool, Children pool, Jacuzzi, Sauna, Gym and Fitness facilities, Large garden areas, Chill-out Sunbed area, Children play area, Paddle tennis court, Basketball court, Mini-golf, 24-hour vigilance, Recharge points for electric cars. This Resort is located in a quiet and exclusive setting on the hills of Finestrat, overlooking the Mediterranean Sea and the beautiful skyline of Benidorm, just minutes away from a major shopping mall (La Marina), theme parks (TerraMitica, TerraNatura, Aqualandia), 18-hole golf courses and Mediterranean beaches. Just a 40 minutes' drive separates the Resort from Alicante International Airport. Prices from 208.000 Euros