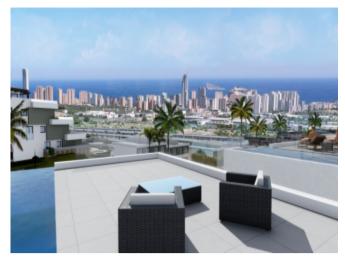

#### **Property Description**

New construction luxury villas with sea views in Golf Bahia de Finestrat urbanization They are villas nestled on large breakwater walls with rocks arranged as two thousand years ago, forming elevated spaces like medieval castles ... They all face the Benidorm Skyline. All the elevated villas play with various levels of terraces and gardens, giving more richness and variety to the views. They have an "infinity" pool Included in the price: Appliances: induction hob, oven, extractor hood, refrigerator, microwave, dishwasher Automatic video intercom in main access Underfloor heating in main bathroom Hot / cold heat pump in bedrooms and main living room Private pool Perimeter closed urbanization with controlled pedestrian access. Large common landscaped, wooded and flooded areas at different heights separated from each other by natural stone walls. Three community buildings for sports and leisure use with gym, Beach Club area and indoor pool. Large pool for adults and children located in the central part of the common area, pool and amphitheater. Sports facilities with paddle tennis courts, gym, changing rooms and large walking areas. Area with children's games. Just 3 km from the beaches and leisure of Benidorm, with easy access to the AP7 motorway and enjoying a wonderful climate with an average annual temperature of 20°C and 300 days of sunshine a year.