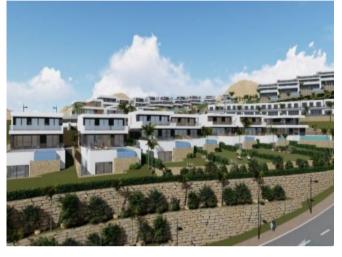

#### **Property Description**

New construction luxury villas with sea views in Golf Bahia de Finestrat urbanization They are villas nestled on large breakwater walls with rocks arranged as two thousand years ago, forming elevated spaces like medieval castles ... They all face the Benidorm Skyline. All the elevated villas play with various levels of terraces and gardens, giving more richness and variety to the views. They have an "infinity" pool Included in the price: Appliances: induction hob, oven, extractor hood, refrigerator, microwave, dishwasher Automatic video intercom in main access Underfloor heating in main bathroom Hot / cold heat pump in bedrooms and main living room Private pool Perimeter closed urbanization with controlled pedestrian access. Large common landscaped, wooded and flooded areas at different heights separated from each other by natural stone walls. Three community buildings for sports and leisure use with gym, Beach Club area and indoor pool. Large pool for adults and children located in the central part of the common area, pool and amphitheater. Sports facilities with paddle tennis courts, gym, changing rooms and large walking areas. Area with children's games. Just 3 km from the beaches and leisure of Benidorm, with easy access to the AP7 motorway and enjoying a wonderful climate with an average annual temperature of 20°C and 300 days of sunshine a year.