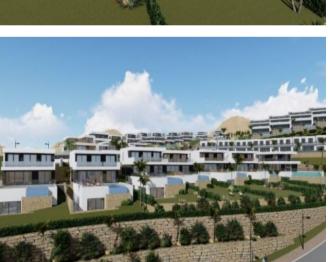

#### **Property Description**

New construction luxury villas with sea views in Golf Bahia de Finestrat urbanization They are villas nestled on large breakwater walls with rocks arranged as two thousand years ago, forming elevated spaces like medieval castles ... They all face the Benidorm Skyline. All the elevated villas play with various levels of terraces and gardens, giving more richness and variety to the views. They have an "infinity" pool Included in the price: Appliances: induction hob, oven, extractor hood, refrigerator, microwave, dishwasher Automatic video intercom in main access Underfloor heating in main bathroom Hot / cold heat pump in bedrooms and main living room Private pool Perimeter closed urbanization with controlled pedestrian access. Large common landscaped, wooded and flooded areas at different heights separated from each other by natural stone walls. Three community buildings for sports and leisure use with gym, Beach Club area and indoor pool. Large pool for adults and children located in the central part of the common area, pool and amphitheater. Sports facilities with paddle tennis courts, gym, changing rooms and large walking areas. Area with children's games. Just 3 km from the beaches and leisure of Benidorm, with easy access to the AP7 motorway and enjoying a wonderful climate with an average annual temperature of 20°C and 300 days of sunshine a year.