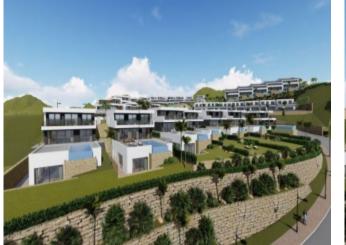

#### **Property Description**

New construction luxury villas with sea views in Golf Bahia de Finestrat urbanization They are villas nestled on large breakwater walls with rocks arranged as two thousand years ago, forming elevated spaces like medieval castles ... They all face the Benidorm Skyline. All the elevated villas play with various levels of terraces and gardens, giving more richness and variety to the views. They have an "infinity" pool Included in the price: Appliances: induction hob, oven, extractor hood, refrigerator, microwave, dishwasher Automatic video intercom in main access Underfloor heating in main bathroom Hot / cold heat pump in bedrooms and main living room Private pool Perimeter closed urbanization with controlled pedestrian access. Large common landscaped, wooded and flooded areas at different heights separated from each other by natural stone walls. Three community buildings for sports and leisure use with gym, Beach Club area and indoor pool. Large pool for adults and children located in the central part of the common area, pool and amphitheater. Sports facilities with paddle tennis courts, gym, changing rooms and large walking areas. Area with children's games. Just 3 km from the beaches and leisure of Benidorm, with easy access to the AP7 motorway and enjoying a wonderful climate with an average annual temperature of 20°C and 300 days of sunshine a year.

#### Gallery

Telephone: +351 213 471 603 Email: info@portugalhomes.com Avenida da Liberdade 67B, 5th Floor, 1250-140 Lisboa, Portugal Licence AMI - 14414 | APEMIP 5940