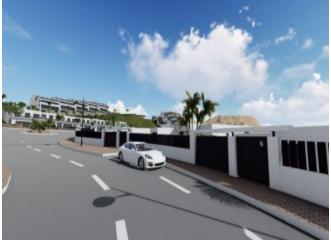

#### **Property Description**

New construction luxury villas with sea views in Golf Bahia de Finestrat urbanization They are villas nestled on large breakwater walls with rocks arranged as two thousand years ago, forming elevated spaces like medieval castles ... They all face the Benidorm Skyline. All the elevated villas play with various levels of terraces and gardens, giving more richness and variety to the views. They have an "infinity" pool Included in the price: Appliances: induction hob, oven, extractor hood, refrigerator, microwave, dishwasher Automatic video intercom in main access Underfloor heating in main bathroom Hot / cold heat pump in bedrooms and main living room Private pool Perimeter closed urbanization with controlled pedestrian access. Large common landscaped, wooded and flooded areas at different heights separated from each other by natural stone walls. Three community buildings for sports and leisure use with gym, Beach Club area and indoor pool. Large pool for adults and children located in the central part of the common area, pool and amphitheater. Sports facilities with paddle tennis courts, gym, changing rooms and large walking areas. Area with children's games. Just 3 km from the beaches and leisure of Benidorm, with easy access to the AP7 motorway and enjoying a wonderful climate with an average annual temperature of 20°C and 300 days of sunshine a year.

#### Gallery

Telephone: +351 213 471 603 Email: info@portugalhomes.com Avenida da Liberdade 67B, 5th Floor, 1250-140 Lisboa, Portugal Licence AMI - 14414 | APEMIP 5940