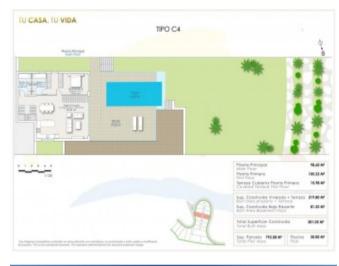

#### Attributes

| <b>Status</b><br>Available |                | Land Area<br>302m2 |
|----------------------------|----------------|--------------------|
| Property Features          |                |                    |
| A/A                        | Locker Room    | Sauna              |
| Pool Own                   | Rooms. Games   | Gymnasium          |
| Jacuzzi                    | Appliances     | Air-Conditioning   |
| Parking                    | Community Pool | Storeroom          |
| Wardrobes cupboard         | Solarium       | Terrace            |
| Barbecue                   | Garden         | Residencial        |