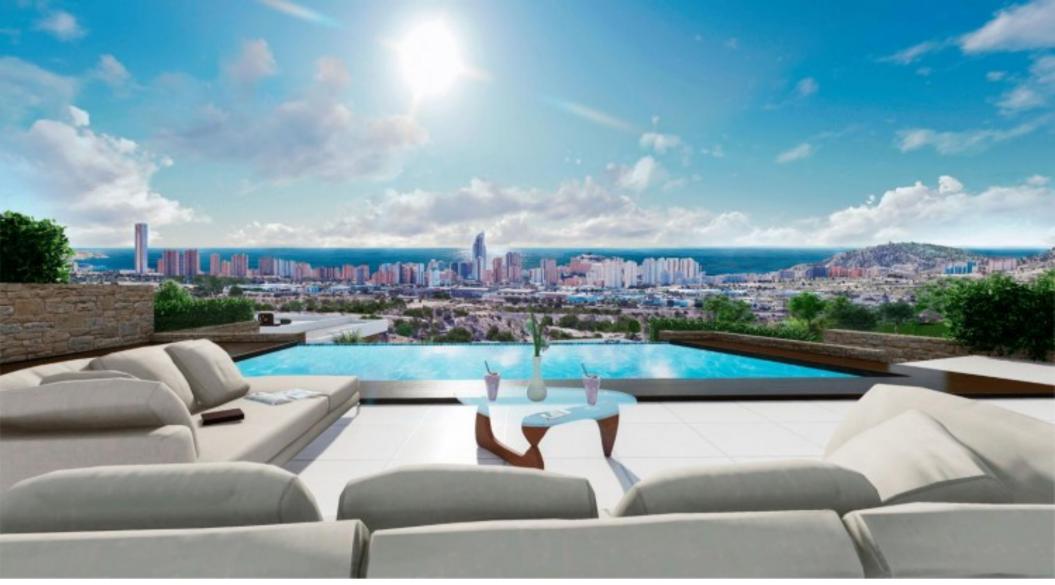

#### **Property Description**

New construction luxury villas with sea views in Golf Bahia de Finestrat urbanization They are villas nestled on large breakwater walls with rocks arranged as two thousand years ago, forming elevated spaces like medieval castles ... They all face the Benidorm Skyline. All the elevated villas play with various levels of terraces and gardens, giving more richness and variety to the views. They have an "infinity" pool Included in the price: Appliances: induction hob, oven, extractor hood, refrigerator, microwave, dishwasher Automatic video intercom in main access Underfloor heating in main bathroom Hot / cold heat pump in bedrooms and main living room Private pool Perimeter closed urbanization with controlled pedestrian access. Large common landscaped, wooded and flooded areas at different heights separated from each other by natural stone walls. Three community buildings for sports and leisure use with gym, Beach Club area and indoor pool. Large pool for adults and children located in the central part of the common area, pool and amphitheater. Sports facilities with paddle tennis courts, gym, changing rooms and large walking areas. Area with children's games. Just 3 km from the beaches and leisure of Benidorm, with easy access to the AP7 motorway and enjoying a wonderful climate with an average annual temperature of 20°C and 300 days of sunshine a year.