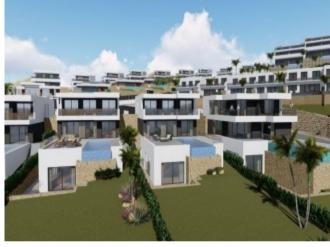

#### **Property Description**

New construction luxury villas with sea views in Golf Bahia de Finestrat urbanization They are villas nestled on large breakwater walls with rocks arranged as two thousand years ago, forming elevated spaces like medieval castles ... They all face the Benidorm Skyline. All the elevated villas play with various levels of terraces and gardens, giving more richness and variety to the views. They have an "infinity" pool Included in the price: Appliances: induction hob, oven, extractor hood, refrigerator, microwave, dishwasher Automatic video intercom in main access Underfloor heating in main bathroom Hot / cold heat pump in bedrooms and main living room Private pool Perimeter closed urbanization with controlled pedestrian access. Large common landscaped, wooded and flooded areas at different heights separated from each other by natural stone walls. Three community buildings for sports and leisure use with gym, Beach Club area and indoor pool. Large pool for adults and children located in the central part of the common area, pool and amphitheater. Sports facilities with paddle tennis courts, gym, changing rooms and large walking areas. Area with children's games. Just 3 km from the beaches and leisure of Benidorm, with easy access to the AP7 motorway and enjoying a wonderful climate with an average annual temperature of 20°C and 300 days of sunshine a year.

#### Gallery

Telephone: +351 213 471 603 Email: info@portugalhomes.com Avenida da Liberdade 67B, 5th Floor, 1250-140 Lisboa, Portugal Licence AMI - 14414 | APEMIP 5940