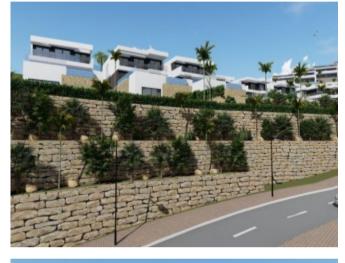

#### **Property Description**

New construction luxury villas with sea views in Golf Bahia de Finestrat urbanization They are villas nestled on large breakwater walls with rocks arranged as two thousand years ago, forming elevated spaces like medieval castles ... They all face the Benidorm Skyline. All the elevated villas play with various levels of terraces and gardens, giving more richness and variety to the views. They have an "infinity" pool Included in the price: Appliances: induction hob, oven, extractor hood, refrigerator, microwave, dishwasher Automatic video intercom in main access Underfloor heating in main bathroom Hot / cold heat pump in bedrooms and main living room Private pool Perimeter closed urbanization with controlled pedestrian access. Large common landscaped, wooded and flooded areas at different heights separated from each other by natural stone walls. Three community buildings for sports and leisure use with gym, Beach Club area and indoor pool. Large pool for adults and children located in the central part of the common area, pool and amphitheater. Sports facilities with paddle tennis courts, gym, changing rooms and large walking areas. Area with children's games. Just 3 km from the beaches and leisure of Benidorm, with easy access to the AP7 motorway and enjoying a wonderful climate with an average annual temperature of 20°C and 300 days of sunshine a year.