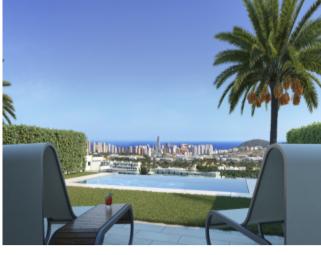

#### **Property Description**

New construction luxury villas with sea views in Golf Bahia de Finestrat urbanization They are villas nestled on large breakwater walls with rocks arranged as two thousand years ago, forming elevated spaces like medieval castles ... They all face the Benidorm Skyline. All the elevated villas play with various levels of terraces and gardens, giving more richness and variety to the views. They have an "infinity" pool Included in the price: Appliances: induction hob, oven, extractor hood, refrigerator, microwave, dishwasher Automatic video intercom in main access Underfloor heating in main bathroom Hot / cold heat pump in bedrooms and main living room Private pool Perimeter closed urbanization with controlled pedestrian access. Large common landscaped, wooded and flooded areas at different heights separated from each other by natural stone walls. Three community buildings for sports and leisure use with gym, Beach Club area and indoor pool. Large pool for adults and children located in the central part of the common area, pool and amphitheater. Sports facilities with paddle tennis courts, gym, changing rooms and large walking areas. Area with children's games. Just 3 km from the beaches and leisure of Benidorm, with easy access to the AP7 motorway and enjoying a wonderful climate with an average annual temperature of 20°C and 300 days of sunshine a year.