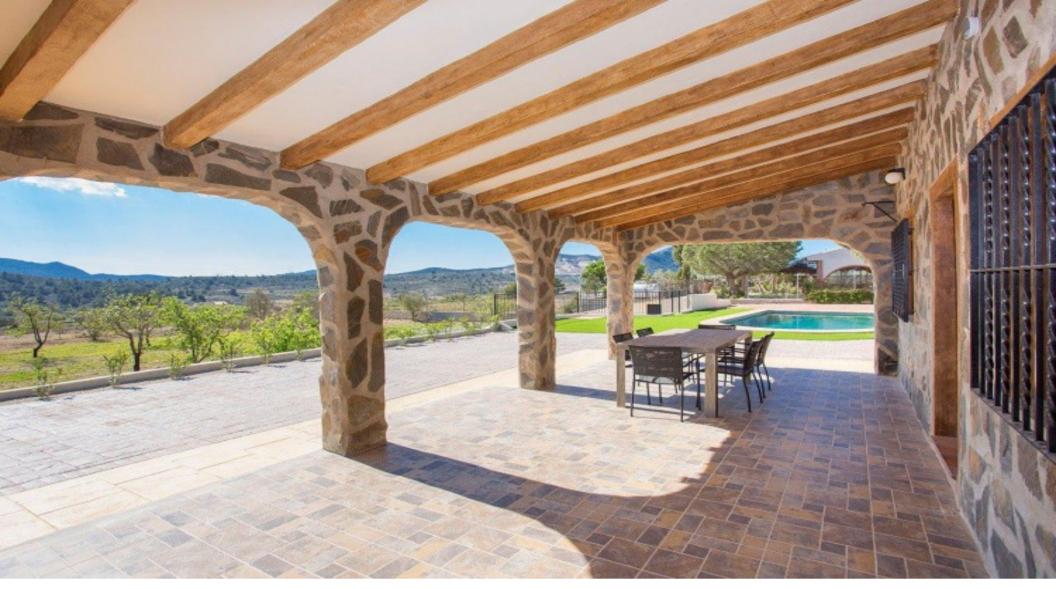

#### **Property Description**

At Hondon Valley, we offer a selection of traditional and modern bespoke country villas on 10.000 m2 land plots. According to town hall rules, it is permitted to build 2% of the square meters of the plots that means that a total of 200 m2 can be built (with a minimum plot of 10.000 m2). Hondon is surrounded by an expanse of stunning mountain views and traditional arid Spanish countryside. These excellent views are a delight in all seasons, take a walk walk or drive through the country roads and you will just marvel at the changing light, shadows and picturesque skies. The Hondon Valley is well known for its mild climate and pleasant summer breezes, which is very welcoming in those hot summer months when temperatures rarely fall below 30 degrees. The region enjoys sunshine in excess of 310 days per year, where the air is very clean and the pace of life slow. Hondon offers a very peaceful and stress free life. The area is well known for its Grape Vines, Wine and Almond Groves. In the square (plaza) below and surrounding streets there are a number of small bars and restaurants, local bakers, butchers, a medical centre, dentist, iron mongers, chemist, banks, optician, solicitor, hairdressers, shoe shop, supermarkets, electrical goods suppliers, petrol station, a post office, school, and a 24 hour shop ... all you need really. There is a general market twice a week and of course a few Wine Bodegas. The distance to the beaches is 40 minutes drive as well as Alicante city and the airport is only 30 minutes drive.