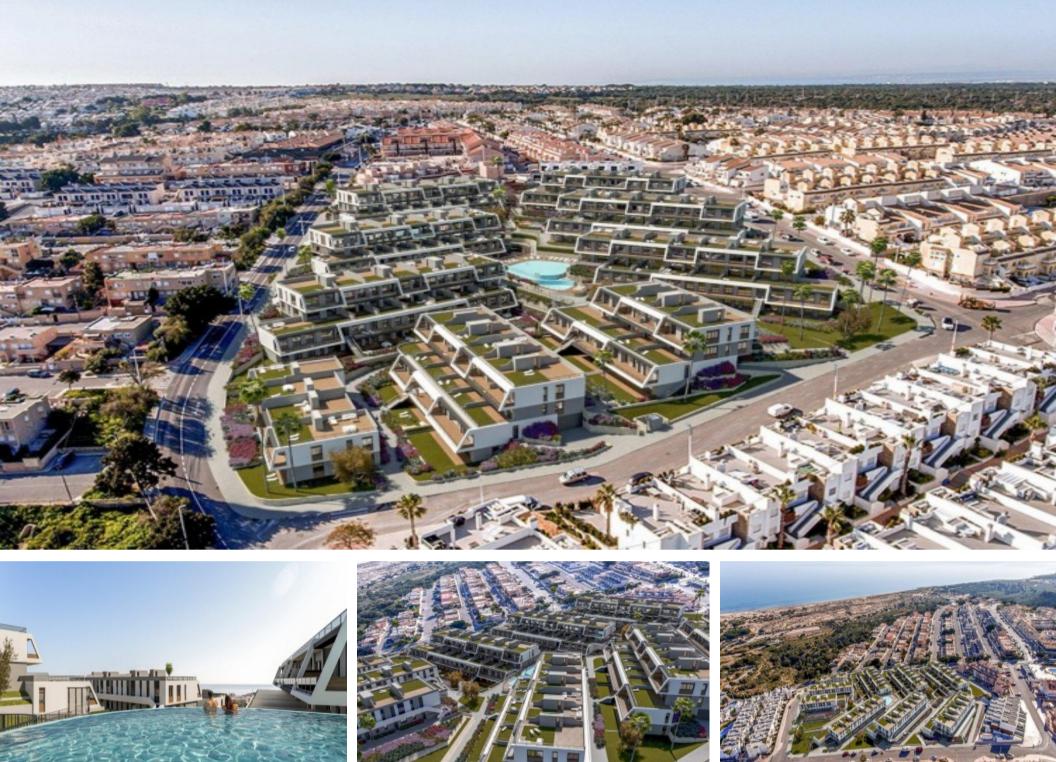

#### **Property Description**

NEW APARTMENTS FOR SALE IN GRAN ALACANT, AT 20 MINUTES FROM ALICANTE and ELCHE, COSTA BLANCA New development with 170 apartments in Gran Alacant, with views of the Mediterranean Sea and direct access to the blue flag beach of El Carabassi. The 2 and 3 bedroom, 2 bathroom apartments have a carefully designed distribution and enjoy beautiful views of the sea, the beach and the pool and private gardens at the development. These new apartments are built to a very high standard and form a lovely residential with pool, private underground parking, storeroom, garden areas, outdoor fitness equipment, parking area for bicycles and a children's play area. The development is just a 15 minutes walk from the beach at El Carabassi. The natural surroundings, a magnificent location between the towns of El Altet and Santa Pola, and the stunning sand dune beaches make the new Iconic apartments from Taylor Wimpey España one of the best possible choices if you wish to buy a home on the Costa Blanca. Expected completion date: October 2021 Developer with over 60 years building homes in Spain. Property typologies: Apartment, Penthouse, Groundfloor Includes: Underground parking, Storeroom, Communal swimming pool, Communal garden, Utility room, Air conditioning, Heating