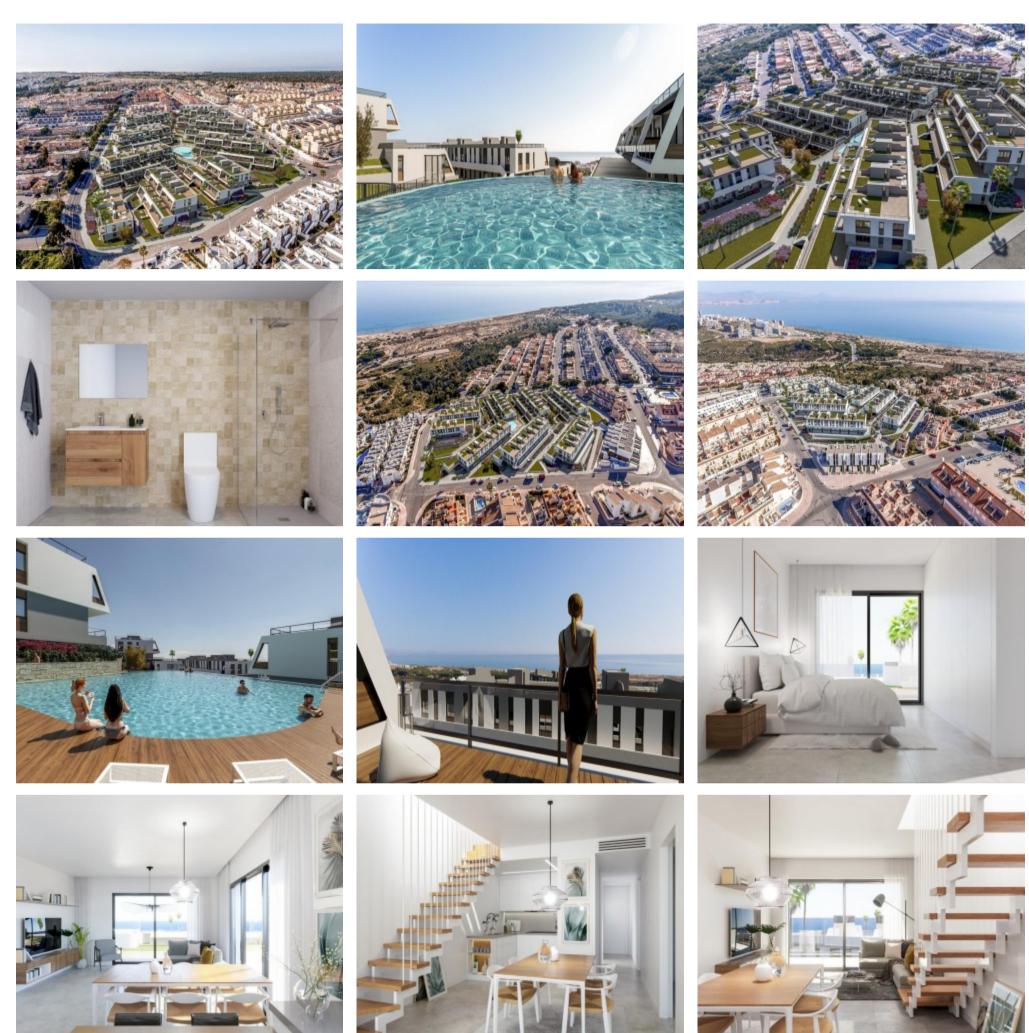

#### **Property Description**

NEW APARTMENTS FOR SALE IN GRAN ALACANT, AT 20 MINUTES FROM ALICANTE and ELCHE, COSTA BLANCA New development with 170 apartments in Gran Alacant, with views of the Mediterranean Sea and direct access to the blue flag beach of El Carabassi. The 2 and 3 bedroom, 2 bathroom apartments have a carefully designed distribution and enjoy beautiful views of the sea, the beach and the pool and private gardens at the development. These new apartments are built to a very high standard and form a lovely residential with pool, private underground parking, storeroom, garden areas, outdoor fitness equipment, parking area for bicycles and a children's play area. The development is just a 15 minutes walk from the beach at El Carabassi. The natural surroundings, a magnificent location between the towns of El Altet and Santa Pola, and the stunning sand dune beaches make the new Iconic apartments from Taylor Wimpey España one of the best possible choices if you wish to buy a home on the Costa Blanca. Expected completion date: October 2021 Developer with over 60 years building homes in Spain. Property typologies: Apartment, Penthouse, Groundfloor Includes: Underground parking, Storeroom, Communal swimming pool, Communal garden, Utility room, Air conditioning, Heating