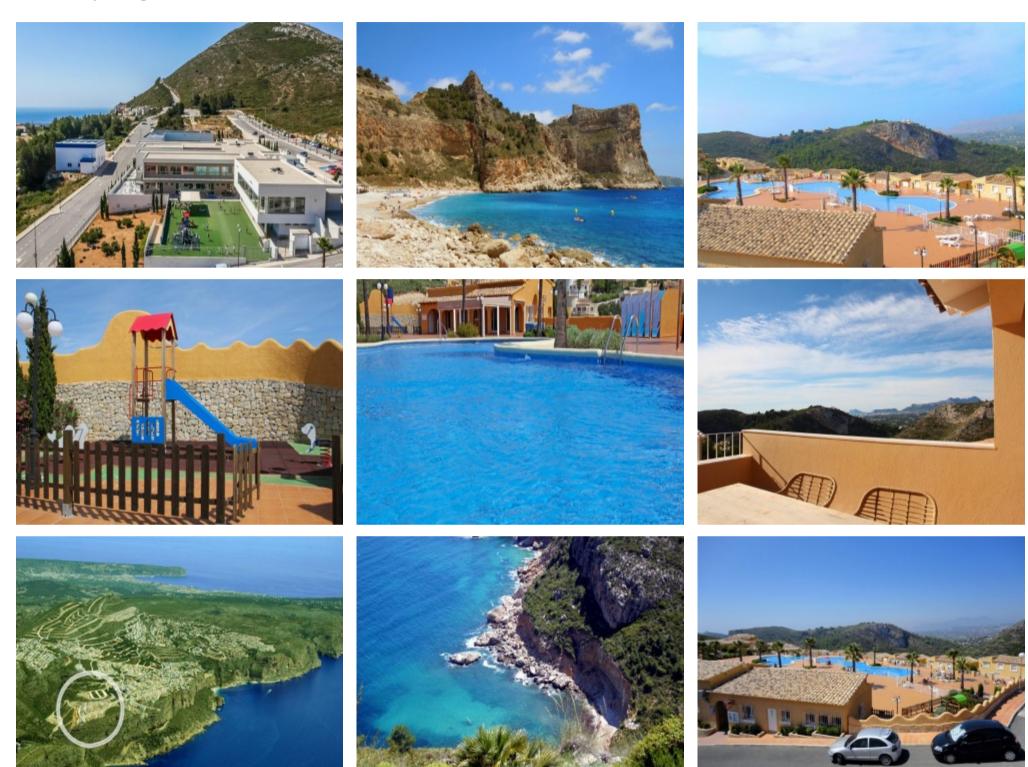

### **Property Description**

Apartments located at an exlusive location at Cumbres del Sol, 12 km north from Calpe. Big terraces with wonderful sea views. In a natural setting, with attractive views, very close to the Cala del Llebeig and just 4 km from Moraira Common areas with several pools and large terrace to enjoy sunbathing, with social club, children's play area designed to enjoy day to day living