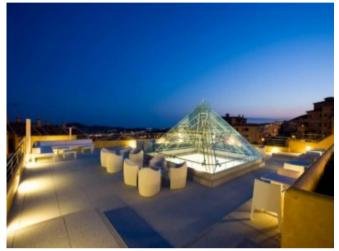

### **Property Description**

Townhouse in Sierra Cortina with sea views Townhouse with great finishes located in a wonderful urbanization withlarge green areas, a golf course and great views of Benidorm. 5 min by car from the beach. Located in Sierra Cortina Resort, on the Costa Blanca, it is presented as a luxury residential urbanization, where you can enjoy a wide range of leisure activities and an environment conducive to rest. Its exceptional microclimate offers more than 3000 hours of sunshine a year and an average annual temperature of 19°C. With a privileged location between the sea and the mountains, in the so-called "Sierra Cortina" of Finestrat, this urbanization offers a wide range of services within the complex itself: Private Club with gym, fitness room, four paddle tennis courts, a tennis court. Restaurant. Security Center with 15 video surveillance cameras connected by fiber optics to a control center and the local police. A security that, in addition, is reinforced with 24-hour surveillance patrols. It is, therefore, a complete offer that is also complemented thanks to the proximity of "Terra Mítica" and the infrastructure of Finestrat itself, where, less than 300 meters away, there are hypermarkets, three golf courses. , 4 and 5 star hotels, shopping centers, restaurants, movie theaters and numerous establishments of all kinds.