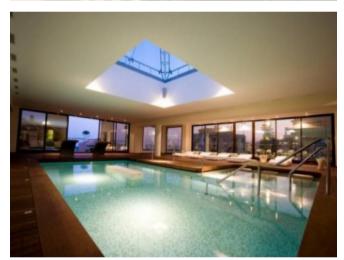

### **Property Description**

Townhouse in Sierra Cortina with sea views Townhouse with great finishes located in a wonderful urbanization withlarge green areas, a golf course and great views of Benidorm. 5 min by car from the beach. Located in Sierra Cortina Resort, on the Costa Blanca, it is presented as a luxury residential urbanization, where you can enjoy a wide range of leisure activities and an environment conducive to rest. Its exceptional microclimate offers more than 3000 hours of sunshine a year and an average annual temperature of 19°C. With a privileged location between the sea and the mountains, in the so-called "Sierra Cortina" of Finestrat, this urbanization offers a wide range of services within the complex itself: Private Club with gym, fitness room, four paddle tennis courts, a tennis court. Restaurant. Security Center with 15 video surveillance cameras connected by fiber optics to a control center and the local police. A security that, in addition, is reinforced with 24-hour surveillance patrols. It is, therefore, a complete offer that is also complemented thanks to the proximity of "Terra Mítica" and the infrastructure of Finestrat itself, where, less than 300 meters away, there are hypermarkets, three golf courses. , 4 and 5 star hotels, shopping centers, restaurants, movie theaters and numerous establishments of all kinds.