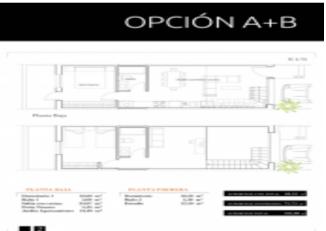

#### OPCIÓN A+A

OPCIÓN A+C

### **Property Description**

New housing project located in Gran Alacant (Santa Pola), just 10 minutes from the city of Alicante and 5 km from El Altet airport. The extensive beaches that border the area, the privileged climate that characterizes it and the proximity to the capital, make this town an ideal place to start a new life or spend your vacation days. It is a new concept of housing based on practicality and flexibility. We offer you a space of 70 m2, which you can configure in different layouts and finishes depending on both your needs and your economic level. Residential with community pool 2 km from the beach. The B + A configuration is double height with a ground floor with living room-kitchen, bathroom, bedroom and backyard / gallery. There is a front plot of 25 m2. The upper floor (with access staircase), completely open but with electrical and plumbing pre-installation, will allow you to expand your home by up to two more bedrooms when you need it or when you have a greater economic capacity or use it for the moment as an additional open bedroom to the living room.