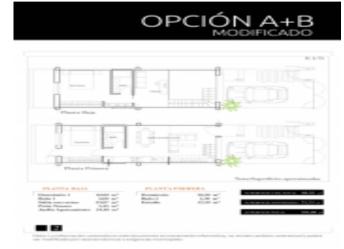

#### OPCIÓN A+A

OPCIÓN A+C

### **Property Description**

New housing project located in Gran Alacant (Santa Pola), just 10 minutes from the city of Alicante and 5 km from El Altet airport. The extensive beaches that border the area, the privileged climate that characterizes it and the proximity to the capital, make this town an ideal place to start a new life or spend your vacation days. It is a new concept of housing based on practicality and flexibility. We offer you a space of 70 m2, which you can configure in different layouts and finishes depending on both your needs and your economic level. Residential with community pool 2 km from the beach. The B + A configuration is double height with a ground floor with living room-kitchen, bathroom, bedroom and backyard / gallery. There is a front plot of 25 m2. The upper floor (with access staircase), completely open but with electrical and plumbing pre-installation, will allow you to expand your home by up to two more bedrooms when you need it or when you have a greater economic capacity or use it for the moment as an additional open bedroom to the living room.