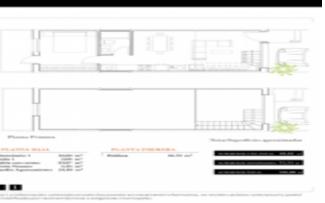

### **Property Description**

New housing project located in Gran Alacant (Santa Pola), just 10 minutes from the city of Alicante and 5 km from El Altet airport. The extensive beaches that border the area, the privileged climate that characterizes it and the proximity to the capital, make this town an ideal place to start a new life or spend your vacation days. It is a new concept of housing based on practicality and flexibility. We offer you a space of 70 m2, which you can configure in different layouts and finishes depending on both your needs and your economic level. Residential with community pool 2 km from the beach. The B + A configuration is double height with a ground floor with living room-kitchen, bathroom, bedroom and backyard / gallery. There is a front plot of 25 m2. The upper floor (with access staircase), completely open but with electrical and plumbing pre-installation, will allow you to expand your home by up to two more bedrooms when you need it or when you have a greater economic capacity or use it for the moment as an additional open bedroom to the living room.

#### **Attributes**

| Status    | Land Area |
|-----------|-----------|
| Available | 70m2      |

#### **Property Features**

| Garden  | Terrace     | Community Pool |
|---------|-------------|----------------|
| Parking | Residencial | porch          |