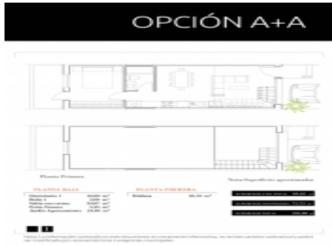

#### OPCIÓN A+A

OPCIÓN A+C

### **Property Description**

New housing project located in Gran Alacant (Santa Pola), just 10 minutes from the city of Alicante and 5 km from El Altet airport. The extensive beaches that border the area, the privileged climate that characterizes it and the proximity to the capital, make this town an ideal place to start a new life or spend your vacation days. It is a new concept of housing based on practicality and flexibility. We offer you a space of 70 m2, which you can configure in different layouts and finishes depending on both your needs and your economic level. Residential with community pool 2 km from the beach. The B + A configuration is double height with a ground floor with living room-kitchen, bathroom, bedroom and backyard / gallery. There is a front plot of 25 m2. The upper floor (with access staircase), completely open but with electrical and plumbing pre-installation, will allow you to expand your home by up to two more bedrooms when you need it or when you have a greater economic capacity or use it for the moment as an additional open bedroom to the living room.

#### **Attributes**

| Status    | Land Area |
|-----------|-----------|
| Available | 70m2      |

#### **Property Features**

| Garden  | Terrace     | Community Pool |
|---------|-------------|----------------|
| Parking | Residencial | porch          |