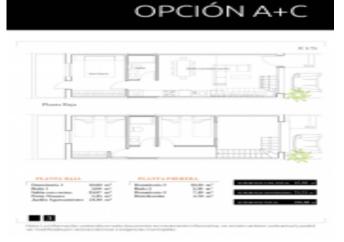

#### OPCIÓN A+A

OPCIÓN A+C

### **Property Description**

New housing project located in Gran Alacant (Santa Pola), just 10 minutes from the city of Alicante and 5 km from El Altet airport. The extensive beaches that border the area, the privileged climate that characterizes it and the proximity to the capital, make this town an ideal place to start a new life or spend your vacation days. It is a new concept of housing based on practicality and flexibility. We offer you a space of 70 m2, which you can configure in different layouts and finishes depending on both your needs and your economic level. Residential with community pool 2 km from the beach. The B + A configuration is double height with a ground floor with living room-kitchen, bathroom, bedroom and backyard / gallery. There is a front plot of 25 m2. The upper floor (with access staircase), completely open but with electrical and plumbing pre-installation, will allow you to expand your home by up to two more bedrooms when you need it or when you have a greater economic capacity or use it for the moment as an additional open bedroom to the living room.