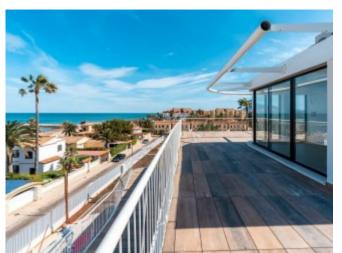

## **Property Description**

3 bedroom penthouse with 43 m2 terrace with seaviews 78 apartments of 1, 2 and 3 bedrooms with 1 or 2 bathrooms, in urbanization with swimming pool 20 meters from the beach in Denia, Costa Blanca. The beach of Les Deveses is situated in a paradise setting. Just 500 m from Els Poblets, where you will have supermarkets, restaurants, cafes, public transport, and 9 km from the city center of Denia. In addition to being a few minutes from La Sella Golf. The apartments offer large terraces overlooking the sea, the Montgó or the well-kept urbanization, trying to make the most of the Mediterranean light. You will find ground floors with terraces of up to 100 m2 and penthouses with up to 30 m2 magnificent views. The houses offer spacious and open spaces, with open kitchen with breakfast bar and living room with direct access to the terrace. The kitchen is furnished and equipped with oven, hob and extractor hood. The bathrooms are equipped with built-in shower with wall sprayer and shower tray made of synthetic material, as well as washbasin furniture. The apartment will have an armoured door and double glazed windows for perfect insulation from noise and temperature, air conditioning and fitted wardrobes. Within the urbanization, there will be four blocks of three floors, plus basement with garages and storage rooms. Each block will have a lift. In addition to extensive green areas surrounding the communal pool, pergolas and fully fenced for added security.