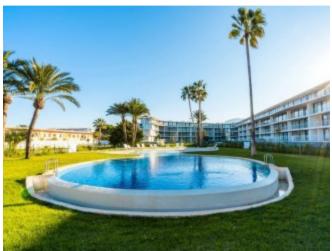

## **Property Description**

3 bedroom penthouse with 43 m2 terrace with seaviews 78 apartments of 1, 2 and 3 bedrooms with 1 or 2 bathrooms, in urbanization with swimming pool 20 meters from the beach in Denia, Costa Blanca. The beach of Les Deveses is situated in a paradise setting. Just 500 m from Els Poblets, where you will have supermarkets, restaurants, cafes, public transport, and 9 km from the city center of Denia. In addition to being a few minutes from La Sella Golf. The apartments offer large terraces overlooking the sea, the Montgó or the well-kept urbanization, trying to make the most of the Mediterranean light. You will find ground floors with terraces of up to 100 m2 and penthouses with up to 30 m2 magnificent views. The houses offer spacious and open spaces, with open kitchen with breakfast bar and living room with direct access to the terrace. The kitchen is furnished and equipped with oven, hob and extractor hood. The bathrooms are equipped with built-in shower with wall sprayer and shower tray made of synthetic material, as well as washbasin furniture. The apartment will have an armoured door and double glazed windows for perfect insulation from noise and temperature, air conditioning and fitted wardrobes. Within the urbanization, there will be four blocks of three floors, plus basement with garages and storage rooms. Each block will have a lift. In addition to extensive green areas surrounding the communal pool, pergolas and fully fenced for added security.