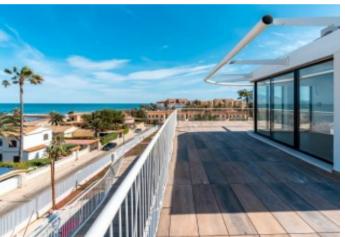

## **Property Description**

3 bedroom penthouse with 43 m2 terrace with seaviews 78 apartments of 1, 2 and 3 bedrooms with 1 or 2 bathrooms, in urbanization with swimming pool 20 meters from the beach in Denia, Costa Blanca. The beach of Les Deveses is situated in a paradise setting. Just 500 m from Els Poblets, where you will have supermarkets, restaurants, cafes, public transport, and 9 km from the city center of Denia. In addition to being a few minutes from La Sella Golf. The apartments offer large terraces overlooking the sea, the Montgó or the well-kept urbanization, trying to make the most of the Mediterranean light. You will find ground floors with terraces of up to 100 m2 and penthouses with up to 30 m2 magnificent views. The houses offer spacious and open spaces, with open kitchen with breakfast bar and living room with direct access to the terrace. The kitchen is furnished and equipped with oven, hob and extractor hood. The bathrooms are equipped with built-in shower with wall sprayer and shower tray made of synthetic material, as well as washbasin furniture. The apartment will have an armoured door and double glazed windows for perfect insulation from noise and temperature, air conditioning and fitted wardrobes. Within the urbanization, there will be four blocks of three floors, plus basement with garages and storage rooms. Each block will have a lift. In addition to extensive green areas surrounding the communal pool, pergolas and fully fenced for added security.