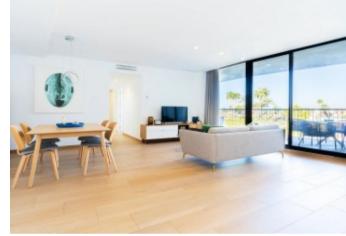

## **Property Description**

3 bedroom penthouse with 43 m2 terrace with seaviews 78 apartments of 1, 2 and 3 bedrooms with 1 or 2 bathrooms, in urbanization with swimming pool 20 meters from the beach in Denia, Costa Blanca. The beach of Les Deveses is situated in a paradise setting. Just 500 m from Els Poblets, where you will have supermarkets, restaurants, cafes, public transport, and 9 km from the city center of Denia. In addition to being a few minutes from La Sella Golf. The apartments offer large terraces overlooking the sea, the Montgó or the well-kept urbanization, trying to make the most of the Mediterranean light. You will find ground floors with terraces of up to 100 m2 and penthouses with up to 30 m2 magnificent views. The houses offer spacious and open spaces, with open kitchen with breakfast bar and living room with direct access to the terrace. The kitchen is furnished and equipped with oven, hob and extractor hood. The bathrooms are equipped with built-in shower with wall sprayer and shower tray made of synthetic material, as well as washbasin furniture. The apartment will have an armoured door and double glazed windows for perfect insulation from noise and temperature, air conditioning and fitted wardrobes. Within the urbanization, there will be four blocks of three floors, plus basement with garages and storage rooms. Each block will have a lift. In addition to extensive green areas surrounding the communal pool, pergolas and fully fenced for added security.