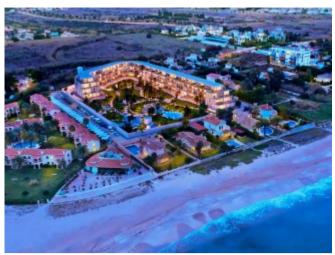

## **Property Description**

3 bedroom penthouse with 43 m2 terrace with seaviews 78 apartments of 1, 2 and 3 bedrooms with 1 or 2 bathrooms, in urbanization with swimming pool 20 meters from the beach in Denia, Costa Blanca. The beach of Les Deveses is situated in a paradise setting. Just 500 m from Els Poblets, where you will have supermarkets, restaurants, cafes, public transport, and 9 km from the city center of Denia. In addition to being a few minutes from La Sella Golf. The apartments offer large terraces overlooking the sea, the Montgó or the well-kept urbanization, trying to make the most of the Mediterranean light. You will find ground floors with terraces of up to 100 m2 and penthouses with up to 30 m2 magnificent views. The houses offer spacious and open spaces, with open kitchen with breakfast bar and living room with direct access to the terrace. The kitchen is furnished and equipped with oven, hob and extractor hood. The bathrooms are equipped with built-in shower with wall sprayer and shower tray made of synthetic material, as well as washbasin furniture. The apartment will have an armoured door and double glazed windows for perfect insulation from noise and temperature, air conditioning and fitted wardrobes. Within the urbanization, there will be four blocks of three floors, plus basement with garages and storage rooms. Each block will have a lift. In addition to extensive green areas surrounding the communal pool, pergolas and fully fenced for added security.