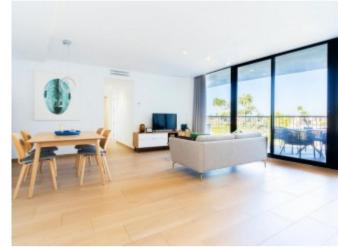

## **Property Description**

3 bedroom penthouse with 43 m2 terrace with seaviews 78 apartments of 1, 2 and 3 bedrooms with 1 or 2 bathrooms, in urbanization with swimming pool 20 meters from the beach in Denia, Costa Blanca. The beach of Les Deveses is situated in a paradise setting. Just 500 m from Els Poblets, where you will have supermarkets, restaurants, cafes, public transport, and 9 km from the city center of Denia. In addition to being a few minutes from La Sella Golf. The apartments offer large terraces overlooking the sea, the Montgó or the well-kept urbanization, trying to make the most of the Mediterranean light. You will find ground floors with terraces of up to 100 m2 and penthouses with up to 30 m2 magnificent views. The houses offer spacious and open spaces, with open kitchen with breakfast bar and living room with direct access to the terrace. The kitchen is furnished and equipped with oven, hob and extractor hood. The bathrooms are equipped with built-in shower with wall sprayer and shower tray made of synthetic material, as well as washbasin furniture. The apartment will have an armoured door and double glazed windows for perfect insulation from noise and temperature, air conditioning and fitted wardrobes. Within the urbanization, there will be four blocks of three floors, plus basement with garages and storage rooms. Each block will have a lift. In addition to extensive green areas surrounding the communal pool, pergolas and fully fenced for added security.