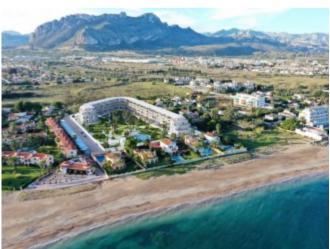

## **Property Description**

3 bedroom penthouse with 43 m2 terrace with seaviews 78 apartments of 1, 2 and 3 bedrooms with 1 or 2 bathrooms, in urbanization with swimming pool 20 meters from the beach in Denia, Costa Blanca. The beach of Les Deveses is situated in a paradise setting. Just 500 m from Els Poblets, where you will have supermarkets, restaurants, cafes, public transport, and 9 km from the city center of Denia. In addition to being a few minutes from La Sella Golf. The apartments offer large terraces overlooking the sea, the Montgó or the well-kept urbanization, trying to make the most of the Mediterranean light. You will find ground floors with terraces of up to 100 m2 and penthouses with up to 30 m2 magnificent views. The houses offer spacious and open spaces, with open kitchen with breakfast bar and living room with direct access to the terrace. The kitchen is furnished and equipped with oven, hob and extractor hood. The bathrooms are equipped with built-in shower with wall sprayer and shower tray made of synthetic material, as well as washbasin furniture. The apartment will have an armoured door and double glazed windows for perfect insulation from noise and temperature, air conditioning and fitted wardrobes. Within the urbanization, there will be four blocks of three floors, plus basement with garages and storage rooms. Each block will have a lift. In addition to extensive green areas surrounding the communal pool, pergolas and fully fenced for added security.