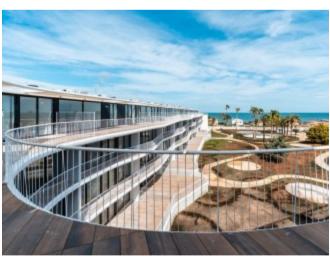

## **Property Description**

3 bedroom penthouse with 43 m2 terrace with seaviews 78 apartments of 1, 2 and 3 bedrooms with 1 or 2 bathrooms, in urbanization with swimming pool 20 meters from the beach in Denia, Costa Blanca. The beach of Les Deveses is situated in a paradise setting. Just 500 m from Els Poblets, where you will have supermarkets, restaurants, cafes, public transport, and 9 km from the city center of Denia. In addition to being a few minutes from La Sella Golf. The apartments offer large terraces overlooking the sea, the Montgó or the well-kept urbanization, trying to make the most of the Mediterranean light. You will find ground floors with terraces of up to 100 m2 and penthouses with up to 30 m2 magnificent views. The houses offer spacious and open spaces, with open kitchen with breakfast bar and living room with direct access to the terrace. The kitchen is furnished and equipped with oven, hob and extractor hood. The bathrooms are equipped with built-in shower with wall sprayer and shower tray made of synthetic material, as well as washbasin furniture. The apartment will have an armoured door and double glazed windows for perfect insulation from noise and temperature, air conditioning and fitted wardrobes. Within the urbanization, there will be four blocks of three floors, plus basement with garages and storage rooms. Each block will have a lift. In addition to extensive green areas surrounding the communal pool, pergolas and fully fenced for added security.