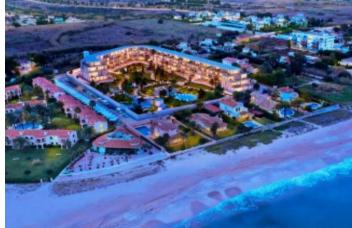

## **Property Description**

3 bedroom penthouse with 43 m2 terrace with seaviews 78 apartments of 1, 2 and 3 bedrooms with 1 or 2 bathrooms, in urbanization with swimming pool 20 meters from the beach in Denia, Costa Blanca. The beach of Les Deveses is situated in a paradise setting. Just 500 m from Els Poblets, where you will have supermarkets, restaurants, cafes, public transport, and 9 km from the city center of Denia. In addition to being a few minutes from La Sella Golf. The apartments offer large terraces overlooking the sea, the Montgó or the well-kept urbanization, trying to make the most of the Mediterranean light. You will find ground floors with terraces of up to 100 m2 and penthouses with up to 30 m2 magnificent views. The houses offer spacious and open spaces, with open kitchen with breakfast bar and living room with direct access to the terrace. The kitchen is furnished and equipped with oven, hob and extractor hood. The bathrooms are equipped with built-in shower with wall sprayer and shower tray made of synthetic material, as well as washbasin furniture. The apartment will have an armoured door and double glazed windows for perfect insulation from noise and temperature, air conditioning and fitted wardrobes. Within the urbanization, there will be four blocks of three floors, plus basement with garages and storage rooms. Each block will have a lift. In addition to extensive green areas surrounding the communal pool, pergolas and fully fenced for added security.