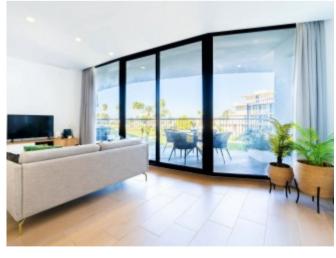

## **Property Description**

3 bedroom penthouse with 43 m2 terrace with seaviews 78 apartments of 1, 2 and 3 bedrooms with 1 or 2 bathrooms, in urbanization with swimming pool 20 meters from the beach in Denia, Costa Blanca. The beach of Les Deveses is situated in a paradise setting. Just 500 m from Els Poblets, where you will have supermarkets, restaurants, cafes, public transport, and 9 km from the city center of Denia. In addition to being a few minutes from La Sella Golf. The apartments offer large terraces overlooking the sea, the Montgó or the well-kept urbanization, trying to make the most of the Mediterranean light. You will find ground floors with terraces of up to 100 m2 and penthouses with up to 30 m2 magnificent views. The houses offer spacious and open spaces, with open kitchen with breakfast bar and living room with direct access to the terrace. The kitchen is furnished and equipped with oven, hob and extractor hood. The bathrooms are equipped with built-in shower with wall sprayer and shower tray made of synthetic material, as well as washbasin furniture. The apartment will have an armoured door and double glazed windows for perfect insulation from noise and temperature, air conditioning and fitted wardrobes. Within the urbanization, there will be four blocks of three floors, plus basement with garages and storage rooms. Each block will have a lift. In addition to extensive green areas surrounding the communal pool, pergolas and fully fenced for added security.