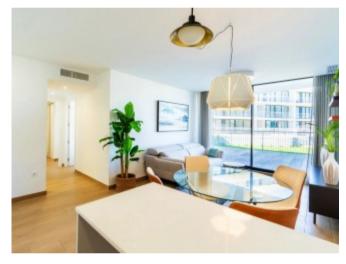

## **Property Description**

3 bedroom penthouse with 43 m2 terrace with seaviews 78 apartments of 1, 2 and 3 bedrooms with 1 or 2 bathrooms, in urbanization with swimming pool 20 meters from the beach in Denia, Costa Blanca. The beach of Les Deveses is situated in a paradise setting. Just 500 m from Els Poblets, where you will have supermarkets, restaurants, cafes, public transport, and 9 km from the city center of Denia. In addition to being a few minutes from La Sella Golf. The apartments offer large terraces overlooking the sea, the Montgó or the well-kept urbanization, trying to make the most of the Mediterranean light. You will find ground floors with terraces of up to 100 m2 and penthouses with up to 30 m2 magnificent views. The houses offer spacious and open spaces, with open kitchen with breakfast bar and living room with direct access to the terrace. The kitchen is furnished and equipped with oven, hob and extractor hood. The bathrooms are equipped with built-in shower with wall sprayer and shower tray made of synthetic material, as well as washbasin furniture. The apartment will have an armoured door and double glazed windows for perfect insulation from noise and temperature, air conditioning and fitted wardrobes. Within the urbanization, there will be four blocks of three floors, plus basement with garages and storage rooms. Each block will have a lift. In addition to extensive green areas surrounding the communal pool, pergolas and fully fenced for added security.