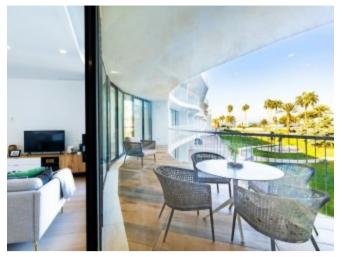

## **Property Description**

3 bedroom penthouse with 43 m2 terrace with seaviews 78 apartments of 1, 2 and 3 bedrooms with 1 or 2 bathrooms, in urbanization with swimming pool 20 meters from the beach in Denia, Costa Blanca. The beach of Les Deveses is situated in a paradise setting. Just 500 m from Els Poblets, where you will have supermarkets, restaurants, cafes, public transport, and 9 km from the city center of Denia. In addition to being a few minutes from La Sella Golf. The apartments offer large terraces overlooking the sea, the Montgó or the well-kept urbanization, trying to make the most of the Mediterranean light. You will find ground floors with terraces of up to 100 m2 and penthouses with up to 30 m2 magnificent views. The houses offer spacious and open spaces, with open kitchen with breakfast bar and living room with direct access to the terrace. The kitchen is furnished and equipped with oven, hob and extractor hood. The bathrooms are equipped with built-in shower with wall sprayer and shower tray made of synthetic material, as well as washbasin furniture. The apartment will have an armoured door and double glazed windows for perfect insulation from noise and temperature, air conditioning and fitted wardrobes. Within the urbanization, there will be four blocks of three floors, plus basement with garages and storage rooms. Each block will have a lift. In addition to extensive green areas surrounding the communal pool, pergolas and fully fenced for added security.