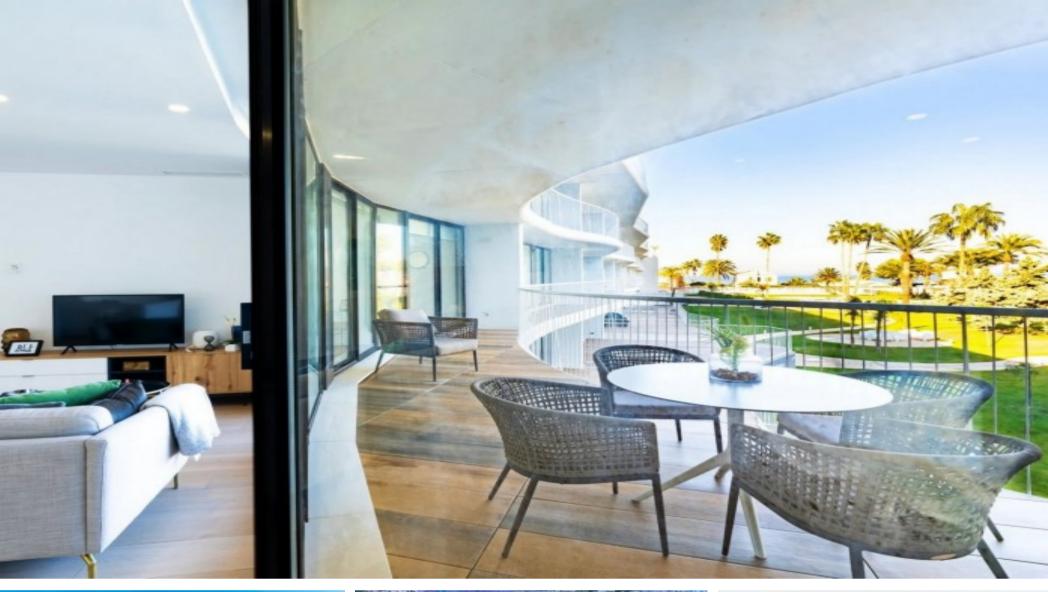

## **Property Description**

3 bedroom penthouse with 43 m2 terrace with seaviews 78 apartments of 1, 2 and 3 bedrooms with 1 or 2 bathrooms, in urbanization with swimming pool 20 meters from the beach in Denia, Costa Blanca. The beach of Les Deveses is situated in a paradise setting. Just 500 m from Els Poblets, where you will have supermarkets, restaurants, cafes, public transport, and 9 km from the city center of Denia. In addition to being a few minutes from La Sella Golf. The apartments offer large terraces overlooking the sea, the Montgó or the well-kept urbanization, trying to make the most of the Mediterranean light. You will find ground floors with terraces of up to 100 m2 and penthouses with up to 30 m2 magnificent views. The houses offer spacious and open spaces, with open kitchen with breakfast bar and living room with direct access to the terrace. The kitchen is furnished and equipped with oven, hob and extractor hood. The bathrooms are equipped with built-in shower with wall sprayer and shower tray made of synthetic material, as well as washbasin furniture. The apartment will have an armoured door and double glazed windows for perfect insulation from noise and temperature, air conditioning and fitted wardrobes. Within the urbanization, there will be four blocks of three floors, plus basement with garages and storage rooms. Each block will have a lift. In addition to extensive green areas surrounding the communal pool, pergolas and fully fenced for added security.