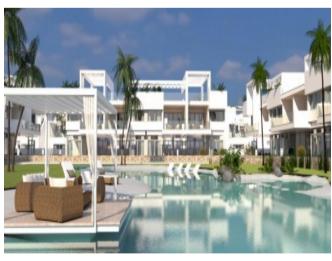

### **Property Description**

Located in the city of Torrevieja, only 35 minutes from the city of Alicante with the international airport of El Altet and the high-speed train station, you will be able to comfortably enjoy your home and the Mediterranean lifestyle all year round. This Resort is located right in front of the natural area of the Salinas of Torrevieja giving you incredible views of the Laguna Rosa and the Mediterranean Sea. Surrounded by all services, restaurants, hospitals, supermarkets and golf courses, living in this resort will make your life much easier. Resort consist of 64 bungalows distributed between a ground and a top floor. All of them have 2 bedrooms and 2 bathrooms. The ground floor comes with terraces in the front side and in the back side of the house. The top floor comes with a front terrace and an impressive solarium of 85m<sup>2</sup>. Underground parking place and storage room are optional. The access will be by stairs and / or lift. As a set this resort offers the most spectacular common area of the area, with an Oasis style pool surrounded by palm trees, Chill-out areas to enjoy the wonderful climate of the Costa Blanca as well as play areas for children. All this enclosed in a resort carefully created for your comfort and security. Sea, beach, sun and Mediterranean lifestyle in a dream home located in the best place on the Costa Blanca and at an unbeatable price...