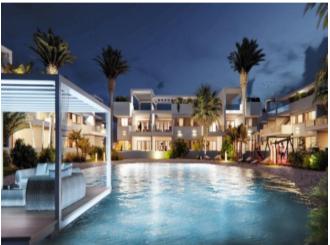

### **Property Description**

Located in the city of Torrevieja, only 35 minutes from the city of Alicante with the international airport of El Altet and the high-speed train station, you will be able to comfortably enjoy your home and the Mediterranean lifestyle all year round. This Resort is located right in front of the natural area of the Salinas of Torrevieja giving you incredible views of the Laguna Rosa and the Mediterranean Sea. Surrounded by all services, restaurants, hospitals, supermarkets and golf courses, living in this resort will make your life much easier. Resort consist of 64 bungalows distributed between a ground and a top floor. All of them have 2 bedrooms and 2 bathrooms. The ground floor comes with terraces in the front side and in the back side of the house. The top floor comes with a front terrace and an impressive solarium of 85m<sup>2</sup>. Underground parking place and storage room are optional. The access will be by stairs and / or lift. As a set this resort offers the most spectacular common area of the area, with an Oasis style pool surrounded by palm trees, Chill-out areas to enjoy the wonderful climate of the Costa Blanca as well as play areas for children. All this enclosed in a resort carefully created for your comfort and security. Sea, beach, sun and Mediterranean lifestyle in a dream home located in the best place on the Costa Blanca and at an unbeatable price...