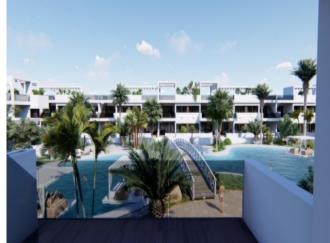

### **Property Description**

Located in the city of Torrevieja, only 35 minutes from the city of Alicante with the international airport of El Altet and the high-speed train station, you will be able to comfortably enjoy your home and the Mediterranean lifestyle all year round. This Resort is located right in front of the natural area of the Salinas of Torrevieja giving you incredible views of the Laguna Rosa and the Mediterranean Sea. Surrounded by all services, restaurants, hospitals, supermarkets and golf courses, living in this resort will make your life much easier. Resort consist of 64 bungalows distributed between a ground and a top floor. All of them have 2 bedrooms and 2 bathrooms. The ground floor comes with terraces in the front side and in the back side of the house. The top floor comes with a front terrace and an impressive solarium of 85m<sup>2</sup>. Underground parking place and storage room are optional. The access will be by stairs and / or lift. As a set this resort offers the most spectacular common area of the area, with an Oasis style pool surrounded by palm trees, Chill-out areas to enjoy the wonderful climate of the Costa Blanca as well as play areas for children. All this enclosed in a resort carefully created for your comfort and security. Sea, beach, sun and Mediterranean lifestyle in a dream home located in the best place on the Costa Blanca and at an unbeatable price...

## Gallery