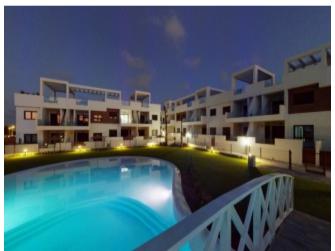

#### **Property Description**

Located in the city of Torrevieja, only 35 minutes from the city of Alicante with the international airport of El Altet and the high-speed train station, you will be able to comfortably enjoy your home and the Mediterranean lifestyle all year round. This Resort is located right in front of the natural area of the Salinas of Torrevieja giving you incredible views of the Laguna Rosa and the Mediterranean Sea. Surrounded by all services, restaurants, hospitals, supermarkets and golf courses, living in this resort will make your life much easier. Resort consist of 64 bungalows distributed between a ground and a top floor. All of them have 2 bedrooms and 2 bathrooms. The ground floor comes with terraces in the front side and in the back side of the house. The top floor comes with a front terrace and an impressive solarium of 85m<sup>2</sup>. Underground parking place and storage room are optional. The access will be by stairs and / or lift. As a set this resort offers the most spectacular common area of the area, with an Oasis style pool surrounded by palm trees, Chill-out areas to enjoy the wonderful climate of the Costa Blanca as well as play areas for children. All this enclosed in a resort carefully created for your comfort and security. Sea, beach, sun and Mediterranean lifestyle in a dream home located in the best place on the Costa Blanca and at an unbeatable price...

#### Gallery