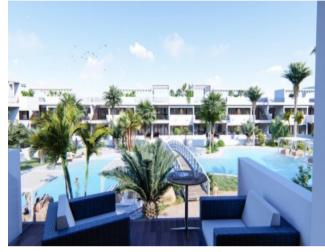

#### **Property Description**

Located in the city of Torrevieja, only 35 minutes from the city of Alicante with the international airport of El Altet and the high-speed train station, you will be able to comfortably enjoy your home and the Mediterranean lifestyle all year round. This Resort is located right in front of the natural area of the Salinas of Torrevieja giving you incredible views of the Laguna Rosa and the Mediterranean Sea. Surrounded by all services, restaurants, hospitals, supermarkets and golf courses, living in this resort will make your life much easier. Resort consist of 64 bungalows distributed between a ground and a top floor. All of them have 2 bedrooms and 2 bathrooms. The ground floor comes with terraces in the front side and in the back side of the house. The top floor comes with a front terrace and an impressive solarium of 85m<sup>2</sup>. Underground parking place and storage room are optional. The access will be by stairs and / or lift. As a set this resort offers the most spectacular common area of the area, with an Oasis style pool surrounded by palm trees, Chill-out areas to enjoy the wonderful climate of the Costa Blanca as well as play areas for children. All this enclosed in a resort carefully created for your comfort and security. Sea, beach, sun and Mediterranean lifestyle in a dream home located in the best place on the Costa Blanca and at an unbeatable price...

#### Gallery