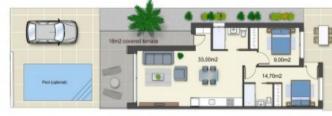

### Benijófar

- Garden
- Wardrobes cupboard
- Pool Own

- Terrace
- Parking
- Residencial

Ref: 73325

- Solarium
- Water

Built ares: 90m2 Plots: 165m2-241 m2 Solarium (optional): 40m2 Pool (optional): 5x2.5 All on one level En suite bathroom

## Gallery

Built area: 90m2 Plots: 165m2-241 m2 Solarium (optional): 40m2 Pool (optional): 5x2.5 All on one level En suite bathroom Large covered terrace