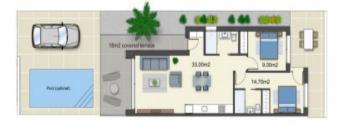

### Benijófar

- Garden
- Wardrobes cupboard
- Pool Own

- Terrace
- Parking
- Residencial

Ref: 73325

- Solarium
- Water

Built ares: 90m2 Plots: 165m2-241 m2 Solarium (optional): 40m2 Pool (optional): 5x2.5 All on one level En suite bathroom

## Gallery

Built area: 90m2 Plots: 165m2-241 m2 Solarium (optional): 40m2 Pool (optional): 5x2.5 All on one level En suite bathroom Large covered terrace