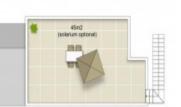

### Benijófar

- Garden
- Wardrobes cupboard
- Pool Own

- Terrace
- Parking
- Residencial

Ref: 73325

- Solarium
- Water

Built ares: 90m2 Plots: 165m2-241 m2 Solarium (optional): 40m2 Pool (optional): 5x2.5 All on one level En suite bathroom

## Gallery

Built area: 90m2 Plots: 165m2-241 m2 Solarium (optional): 40m2 Pool (optional): 5x2.5 All on one level En suite bathroom Large covered terrace