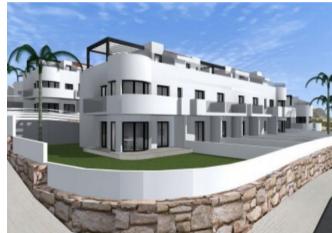

### **Property Description**

New Luxury Resort in Zona Finestrat, has excellent common areas with a large beach-type swimming pool with palm trees and an area of 3,000 m2 of green areas and children's area. Townhouses with an area of 144 m2 built, it consists of 3 bedrooms, 3 bathrooms, living-dining room-open kitchen and 16 m2 of garden. It also has a private solarium to enjoy the sun. You can enjoy the theme parks of Aqua Natura, Terra Mitica, Terra Natura, Aqualandia and Mundomar, where your children and you will enjoy the attractions and the wonderful climate of the area. Also golf courses of Sierra Cortina and Villaitana Golf, or hiking and climbing in the Puig Campana an incomparable natural spot or enjoy water sports. Because of its proximity to the sea you can enjoy the fabulous beaches of Levante, Poniente and Cala de Finestrat, with more than 6km in length that are among the best in Europe awarded by the European Union with Blue Flags that are awarded for the quality of its waters, its cleanliness and the services it offers. Distance to the sea 4 km, to the airport 26 km and to the Golf o.800 km