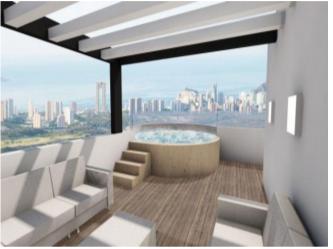

### **Property Description**

New Luxury Resort in Zona Finestrat, has excellent common areas with a large beach-type swimming pool with palm trees and an area of 3,000 m2 of green areas and children's area. Townhouses with an area of 144 m2 built, it consists of 3 bedrooms, 3 bathrooms, living-dining room-open kitchen and 16 m2 of garden. It also has a private solarium to enjoy the sun. You can enjoy the theme parks of Aqua Natura, Terra Mitica, Terra Natura, Aqualandia and Mundomar, where your children and you will enjoy the attractions and the wonderful climate of the area. Also golf courses of Sierra Cortina and Villaitana Golf, or hiking and climbing in the Puig Campana an incomparable natural spot or enjoy water sports. Because of its proximity to the sea you can enjoy the fabulous beaches of Levante, Poniente and Cala de Finestrat, with more than 6km in length that are among the best in Europe awarded by the European Union with Blue Flags that are awarded for the quality of its waters, its cleanliness and the services it offers. Distance to the sea 4 km, to the airport 26 km and to the Golf o.800 km