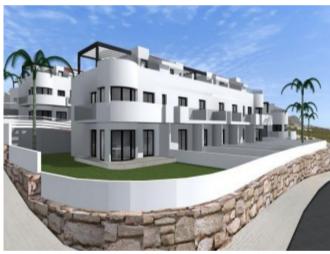

### **Property Description**

New Luxury Resort in Zona Finestrat, has excellent common areas with a large beach-type swimming pool with palm trees and an area of 3,000 m2 of green areas and children's area. Townhouses with an area of 144 m2 built, it consists of 3 bedrooms, 3 bathrooms, living-dining room-open kitchen and 16 m2 of garden. It also has a private solarium to enjoy the sun. You can enjoy the theme parks of Aqua Natura, Terra Mitica, Terra Natura, Aqualandia and Mundomar, where your children and you will enjoy the attractions and the wonderful climate of the area. Also golf courses of Sierra Cortina and Villaitana Golf, or hiking and climbing in the Puig Campana an incomparable natural spot or enjoy water sports. Because of its proximity to the sea you can enjoy the fabulous beaches of Levante, Poniente and Cala de Finestrat, with more than 6km in length that are among the best in Europe awarded by the European Union with Blue Flags that are awarded for the quality of its waters, its cleanliness and the services it offers. Distance to the sea 4 km, to the airport 26 km and to the Golf o.800 km