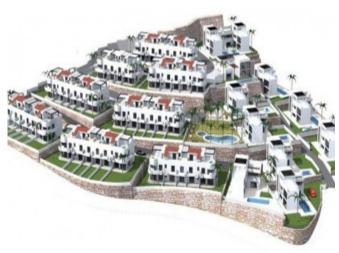

### **Property Description**

New Luxury Resort in Zona Finestrat, has excellent common areas with a large beach-type swimming pool with palm trees and an area of 3,000 m2 of green areas and children's area. Townhouses with an area of 144 m2 built, it consists of 3 bedrooms, 3 bathrooms, living-dining room-open kitchen and 16 m2 of garden. It also has a private solarium to enjoy the sun. You can enjoy the theme parks of Aqua Natura, Terra Mitica, Terra Natura, Aqualandia and Mundomar, where your children and you will enjoy the attractions and the wonderful climate of the area. Also golf courses of Sierra Cortina and Villaitana Golf, or hiking and climbing in the Puig Campana an incomparable natural spot or enjoy water sports. Because of its proximity to the sea you can enjoy the fabulous beaches of Levante, Poniente and Cala de Finestrat, with more than 6km in length that are among the best in Europe awarded by the European Union with Blue Flags that are awarded for the quality of its waters, its cleanliness and the services it offers. Distance to the sea 4 km, to the airport 26 km and to the Golf o.800 km