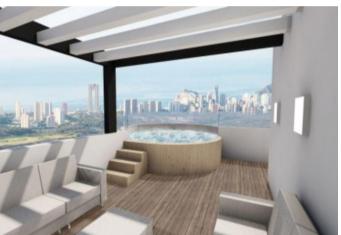

### **Property Description**

New Luxury Resort in Zona Finestrat, has excellent common areas with a large beach-type swimming pool with palm trees and an area of 3,000 m2 of green areas and children's area. Townhouses with an area of 144 m2 built, it consists of 3 bedrooms, 3 bathrooms, living-dining room-open kitchen and 16 m2 of garden. It also has a private solarium to enjoy the sun. You can enjoy the theme parks of Aqua Natura, Terra Mitica, Terra Natura, Aqualandia and Mundomar, where your children and you will enjoy the attractions and the wonderful climate of the area. Also golf courses of Sierra Cortina and Villaitana Golf, or hiking and climbing in the Puig Campana an incomparable natural spot or enjoy water sports. Because of its proximity to the sea you can enjoy the fabulous beaches of Levante, Poniente and Cala de Finestrat, with more than 6km in length that are among the best in Europe awarded by the European Union with Blue Flags that are awarded for the quality of its waters, its cleanliness and the services it offers. Distance to the sea 4 km, to the airport 26 km and to the Golf o.800 km