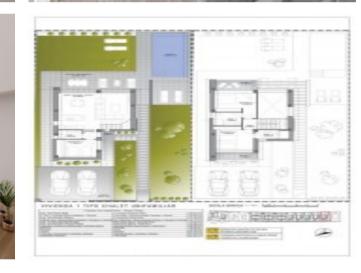

#### Attributes

| <b>Status</b><br>Available |          | Land Area<br>131m2 |
|----------------------------|----------|--------------------|
| Property Features          |          |                    |
| Garden                     | Terrace  | Parking            |
| Residencial                | Pool Own | Light              |