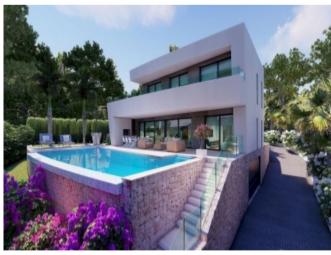

### **Property Description**

New built luxury Villa offering sea views and pleasant open views towards Moraira, very well located in a quiet neighbourhood just 2.5 km from the beaches and the centre. This lovely and modern Villa consists of: low floor with 1 bedroom, ensuite bathroom, guest toilet, kitchen and spacious lounge which leads to the covered terraces leading to the pool area and the surrounding 48m2 terrace on the main living area. Internal staircases lead to the first floor where there are 3 double bedrooms each with its own bathroom and two open terraces with a total of both of 22m2. In the semi-basement there is a large garage of 44m2 and outside there is a carport and plenty of space to park several vehicles. EXTRAS: Technal carpentry with safety glass, complete kitchen with Siemens electrical appliances, complete Roca brand bathrooms and taps, LED lighting, aerothermal system for hot water and underfloor heating, air conditioning through ducts (cold and hot) throughout the house, solar panels, built-in wardrobes, electric blinds, internal alarm, pre-installation of external alarm and security cameras. Rectangular overflowing swimming pool of 12x4,5 meters, barbecue area of 22m2, laundry, completed garden. Automatic gates. Energy classification A. South-facing.