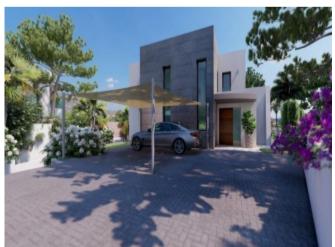

### **Property Description**

New built luxury Villa offering sea views and pleasant open views towards Moraira, very well located in a quiet neighbourhood just 2.5 km from the beaches and the centre. This lovely and modern Villa consists of: low floor with 1 bedroom, ensuite bathroom, guest toilet, kitchen and spacious lounge which leads to the covered terraces leading to the pool area and the surrounding 48m2 terrace on the main living area. Internal staircases lead to the first floor where there are 3 double bedrooms each with its own bathroom and two open terraces with a total of both of 22m2. In the semi-basement there is a large garage of 44m2 and outside there is a carport and plenty of space to park several vehicles. EXTRAS: Technal carpentry with safety glass, complete kitchen with Siemens electrical appliances, complete Roca brand bathrooms and taps, LED lighting, aerothermal system for hot water and underfloor heating, air conditioning through ducts (cold and hot) throughout the house, solar panels, built-in wardrobes, electric blinds, internal alarm, pre-installation of external alarm and security cameras. Rectangular overflowing swimming pool of 12x4,5 meters, barbecue area of 22m2, laundry, completed garden. Automatic gates. Energy classification A. South-facing.