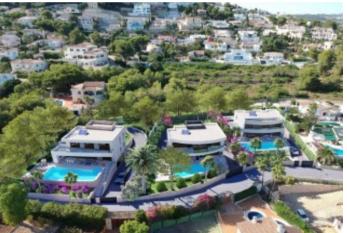

### **Property Description**

New built luxury Villa offering sea views and pleasant open views towards Moraira, very well located in a quiet neighbourhood just 2.5 km from the beaches and the centre. This lovely and modern Villa consists of: low floor with 1 bedroom, ensuite bathroom, guest toilet, kitchen and spacious lounge which leads to the covered terraces leading to the pool area and the surrounding 48m2 terrace on the main living area. Internal staircases lead to the first floor where there are 3 double bedrooms each with its own bathroom and two open terraces with a total of both of 22m2. In the semi-basement there is a large garage of 44m2 and outside there is a carport and plenty of space to park several vehicles. EXTRAS: Technal carpentry with safety glass, complete kitchen with Siemens electrical appliances, complete Roca brand bathrooms and taps, LED lighting, aerothermal system for hot water and underfloor heating, air conditioning through ducts (cold and hot) throughout the house, solar panels, built-in wardrobes, electric blinds, internal alarm, pre-installation of external alarm and security cameras. Rectangular overflowing swimming pool of 12x4,5 meters, barbecue area of 22m2, laundry, completed garden. Automatic gates. Energy classification A. South-facing.