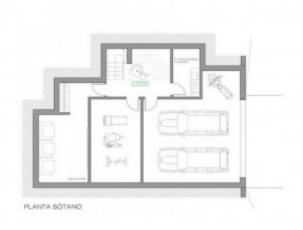

### **Property Description**

New built luxury Villa offering sea views and pleasant open views towards Moraira, very well located in a quiet neighbourhood just 2.5 km from the beaches and the centre. This lovely and modern Villa consists of: low floor with 1 bedroom, ensuite bathroom, guest toilet, kitchen and spacious lounge which leads to the covered terraces leading to the pool area and the surrounding 48m2 terrace on the main living area. Internal staircases lead to the first floor where there are 3 double bedrooms each with its own bathroom and two open terraces with a total of both of 22m2. In the semi-basement there is a large garage of 44m2 and outside there is a carport and plenty of space to park several vehicles. EXTRAS: Technal carpentry with safety glass, complete kitchen with Siemens electrical appliances, complete Roca brand bathrooms and taps, LED lighting, aerothermal system for hot water and underfloor heating, air conditioning through ducts (cold and hot) throughout the house, solar panels, built-in wardrobes, electric blinds, internal alarm, pre-installation of external alarm and security cameras. Rectangular overflowing swimming pool of 12x4,5 meters, barbecue area of 22m2, laundry, completed garden. Automatic gates. Energy classification A. South-facing.