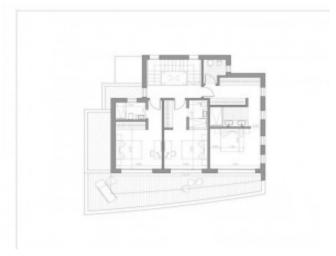

### **Property Description**

New built luxury Villa offering sea views and pleasant open views towards Moraira, very well located in a quiet neighbourhood just 2.5 km from the beaches and the centre. This lovely and modern Villa consists of: low floor with 1 bedroom, ensuite bathroom, guest toilet, kitchen and spacious lounge which leads to the covered terraces leading to the pool area and the surrounding 48m2 terrace on the main living area. Internal staircases lead to the first floor where there are 3 double bedrooms each with its own bathroom and two open terraces with a total of both of 22m2. In the semi-basement there is a large garage of 44m2 and outside there is a carport and plenty of space to park several vehicles. EXTRAS: Technal carpentry with safety glass, complete kitchen with Siemens electrical appliances, complete Roca brand bathrooms and taps, LED lighting, aerothermal system for hot water and underfloor heating, air conditioning through ducts (cold and hot) throughout the house, solar panels, built-in wardrobes, electric blinds, internal alarm, pre-installation of external alarm and security cameras. Rectangular overflowing swimming pool of 12x4,5 meters, barbecue area of 22m2, laundry, completed garden. Automatic gates. Energy classification A. South-facing.