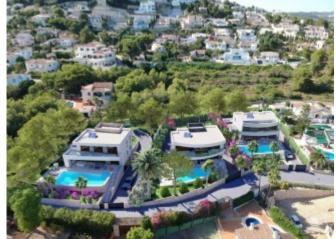

### **Property Description**

New built luxury Villa offering sea views and pleasant open views towards Moraira, very well located in a quiet neighbourhood just 2.5 km from the beaches and the centre. This lovely and modern Villa consists of: low floor with 1 bedroom, ensuite bathroom, guest toilet, kitchen and spacious lounge which leads to the covered terraces leading to the pool area and the surrounding 48m2 terrace on the main living area. Internal staircases lead to the first floor where there are 3 double bedrooms each with its own bathroom and two open terraces with a total of both of 22m2. In the semi-basement there is a large garage of 44m2 and outside there is a carport and plenty of space to park several vehicles. EXTRAS: Technal carpentry with safety glass, complete kitchen with Siemens electrical appliances, complete Roca brand bathrooms and taps, LED lighting, aerothermal system for hot water and underfloor heating, air conditioning through ducts (cold and hot) throughout the house, solar panels, built-in wardrobes, electric blinds, internal alarm, pre-installation of external alarm and security cameras. Rectangular overflowing swimming pool of 12x4,5 meters, barbecue area of 22m2, laundry, completed garden. Automatic gates. Energy classification A. South-facing.