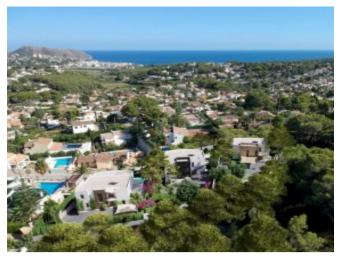

### **Property Description**

New built luxury Villa offering sea views and pleasant open views towards Moraira, very well located in a quiet neighbourhood just 2.5 km from the beaches and the centre. This lovely and modern Villa consists of: low floor with 1 bedroom, ensuite bathroom, guest toilet, kitchen and spacious lounge which leads to the covered terraces leading to the pool area and the surrounding 48m2 terrace on the main living area. Internal staircases lead to the first floor where there are 3 double bedrooms each with its own bathroom and two open terraces with a total of both of 22m2. In the semi-basement there is a large garage of 44m2 and outside there is a carport and plenty of space to park several vehicles. EXTRAS: Technal carpentry with safety glass, complete kitchen with Siemens electrical appliances, complete Roca brand bathrooms and taps, LED lighting, aerothermal system for hot water and underfloor heating, air conditioning through ducts (cold and hot) throughout the house, solar panels, built-in wardrobes, electric blinds, internal alarm, pre-installation of external alarm and security cameras. Rectangular overflowing swimming pool of 12x4,5 meters, barbecue area of 22m2, laundry, completed garden. Automatic gates. Energy classification A. South-facing.