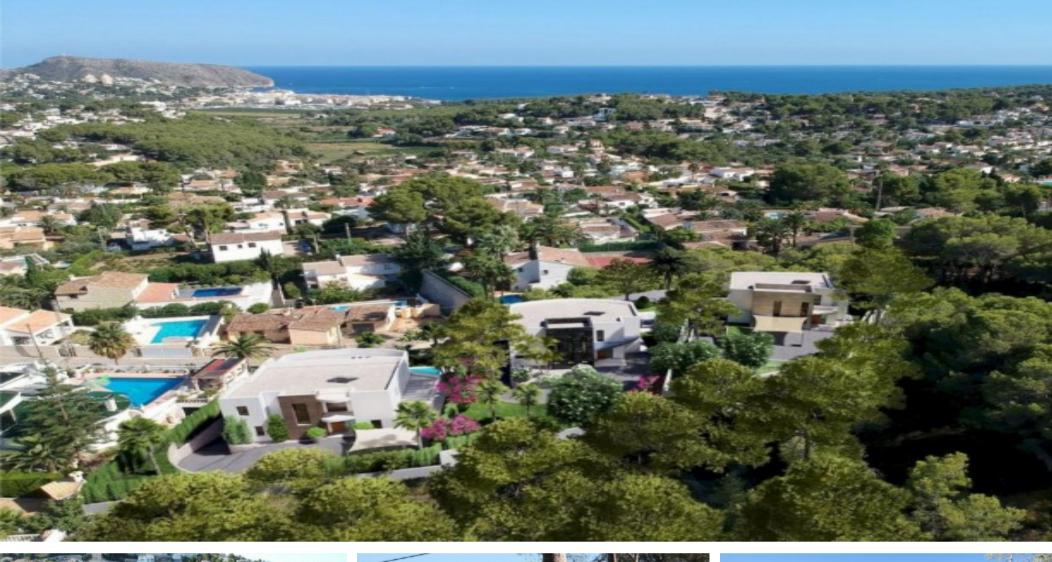

### **Property Description**

New built luxury Villa offering sea views and pleasant open views towards Moraira, very well located in a quiet neighbourhood just 2.5 km from the beaches and the centre. This lovely and modern Villa consists of: low floor with 1 bedroom, ensuite bathroom, guest toilet, kitchen and spacious lounge which leads to the covered terraces leading to the pool area and the surrounding 48m2 terrace on the main living area. Internal staircases lead to the first floor where there are 3 double bedrooms each with its own bathroom and two open terraces with a total of both of 22m2. In the semi-basement there is a large garage of 44m2 and outside there is a carport and plenty of space to park several vehicles. EXTRAS: Technal carpentry with safety glass, complete kitchen with Siemens electrical appliances, complete Roca brand bathrooms and taps, LED lighting, aerothermal system for hot water and underfloor heating, air conditioning through ducts (cold and hot) throughout the house, solar panels, built-in wardrobes, electric blinds, internal alarm, pre-installation of external alarm and security cameras. Rectangular overflowing swimming pool of 12x4,5 meters, barbecue area of 22m2, laundry, completed garden. Automatic gates. Energy classification A. South-facing.