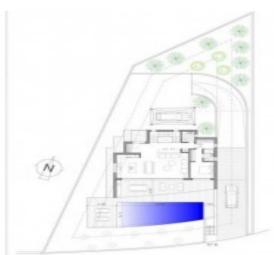

### **Property Description**

New built luxury Villa offering sea views and pleasant open views towards Moraira, very well located in a quiet neighbourhood just 2.5 km from the beaches and the centre. This lovely and modern Villa consists of: low floor with 1 bedroom, ensuite bathroom, guest toilet, kitchen and spacious lounge which leads to the covered terraces leading to the pool area and the surrounding 48m2 terrace on the main living area. Internal staircases lead to the first floor where there are 3 double bedrooms each with its own bathroom and two open terraces with a total of both of 22m2. In the semi-basement there is a large garage of 44m2 and outside there is a carport and plenty of space to park several vehicles. EXTRAS: Technal carpentry with safety glass, complete kitchen with Siemens electrical appliances, complete Roca brand bathrooms and taps, LED lighting, aerothermal system for hot water and underfloor heating, air conditioning through ducts (cold and hot) throughout the house, solar panels, built-in wardrobes, electric blinds, internal alarm, pre-installation of external alarm and security cameras. Rectangular overflowing swimming pool of 12x4,5 meters, barbecue area of 22m2, laundry, completed garden. Automatic gates. Energy classification A. South-facing.