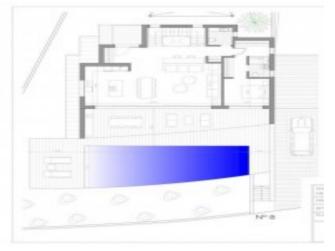

### **Property Description**

New built luxury Villa offering sea views and pleasant open views towards Moraira, very well located in a quiet neighbourhood just 2.5 km from the beaches and the centre. This lovely and modern Villa consists of: low floor with 1 bedroom, ensuite bathroom, guest toilet, kitchen and spacious lounge which leads to the covered terraces leading to the pool area and the surrounding 48m2 terrace on the main living area. Internal staircases lead to the first floor where there are 3 double bedrooms each with its own bathroom and two open terraces with a total of both of 22m2. In the semi-basement there is a large garage of 44m2 and outside there is a carport and plenty of space to park several vehicles. EXTRAS: Technal carpentry with safety glass, complete kitchen with Siemens electrical appliances, complete Roca brand bathrooms and taps, LED lighting, aerothermal system for hot water and underfloor heating, air conditioning through ducts (cold and hot) throughout the house, solar panels, built-in wardrobes, electric blinds, internal alarm, pre-installation of external alarm and security cameras. Rectangular overflowing swimming pool of 12x4,5 meters, barbecue area of 22m2, laundry, completed garden. Automatic gates. Energy classification A. South-facing.