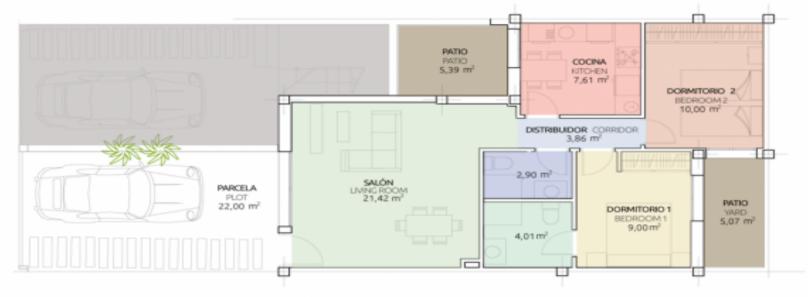

# OPCIÓNEN PLANTA BAJA

Nota: La información contenida en este documento es informativa, no reviste carácter contractual y podrá ser modificada por razones técnicas o exigencias municipales.

Nota: The information contained in this document is informative, does not have a contractual nature and may be modified for technical reasons or municipal requirements.

#### **Property Description**

New concept of housing on one floor with different distribution options, 2 or 3 bedrooms, separate kitchen or integrated into the living room, two bathrooms and garden plot with the option of a parking space. There are also some units that have a spacious 73 m2 basement at an additional cost. A house with a modern architectural style, high quality, comfortable, bright and with an energy saving device. The residential has green areas and a community pool. The house has large windows that offer great luminosity during most of the day. - Option Ground floor 2 bedrooms, 2 bathrooms + independent kitchen - Option Ground floor 3 bedrooms, 2 bathrooms + kitchen incorporated in the living room The residential is located 2.5 km from beaches of fine golden sand such as El Carabassí formed by a system that combines dunes and pine forests, with the possibility of practicing water sports in spaces enabled for it. It also has a long promenade in Arenales del Sol, which is populated by walkers, cyclists and skaters. In a quiet environment full of nature for your relaxation. Near places such as Clot de Galvany, where you can enjoy its routes with an interesting diversity of environments. Miradores de Gran Alacant and El Faro or the fishing town of Santa Pola rich in artistic heritage. With all the services at your disposal Endless services and infrastructures in the area, including a shopping center, shops, flea market, leisure areas, school, sports center, medical services, pharmacy, banks, administrative offices, library, church, parks, etc. Nearby distances by car: Less than 5 minutes from the beach. Less than 10 minutes from the airport, linked by highway and highway. Less than 15 minutes from the center of Alicante and Elche city.

# OPCIÓN EN PLANTA BAJA