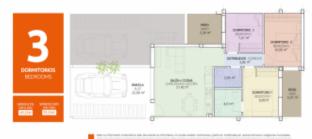

## 3 Bed Property For Residential in Alicante

**€131,000** 

Gran Alacant

Terrace

• Wardrobes cupboard

Parking

• Residencial

• Community Pool

#### **Property Description**

New concept of housing on one floor with different distribution options, 2 or 3 bedrooms, separate kitchen or integrated into the living room, two bathrooms and garden plot with the option of a parking space. There are also some units that have a spacious 73 m2 basement at an additional cost. A house with a modern architectural style, high quality, comfortable, bright and with an energy saving device. The residential has green areas and a community pool. The house has large windows that offer great luminosity during most of the day. - Option Ground floor 2 bedrooms, 2 bathrooms + independent kitchen - Option Ground floor 3 bedrooms, 2 bathrooms + kitchen incorporated in the living room The residential is located 2.5 km from beaches of fine golden sand such as El Carabassí formed by a system that combines dunes and pine forests, with the possibility of practicing water sports in spaces enabled for it. It also has a long promenade in Arenales del Sol, which is populated by walkers, cyclists and skaters. In a quiet environment full of nature for your relaxation. Near places such as Clot de Galvany, where you can enjoy its routes with an interesting diversity of environments. Miradores de Gran Alacant and El Faro or the fishing town of Santa Pola rich in artistic heritage. With all the services at your disposal Endless services and infrastructures in the area, including a shopping center, shops, flea market, leisure areas, school, sports center, medical services, pharmacy, banks, administrative offices, library, church, parks, etc. Nearby distances by car: Less than 5 minutes from the beach. Less than 10 minutes from the airport, linked by highway and highway. Less than 15 minutes from the center of Alicante and Elche city.

#### **Attributes**

| Status    | Land Area |
|-----------|-----------|
| Available | 79m2      |