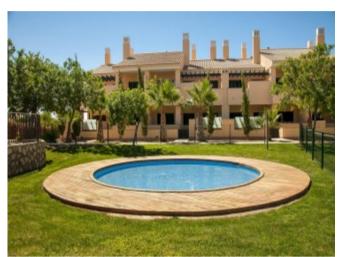

## **Property Description**

New construction key ready 2 and 3 bedroom apartment complex located in the center of the Hacienda del Álamo golf resort, near the golf clubhouse, the Sheraton hotel and the commercial area. It is a residential with very spacious and bright houses, with private terraces and small swimming pools installed in them in some units. In addition, we can find facilities such as paddle and tennis courts, as well as a large parking lot for each home. Characteristics of the Apartments: Constructed surfaces from 112 m² to 187 m² Furnished and equipped kitchens Hot-cold air conditioning Private pool on terrace in some units, sports areas and community playgrounds, community pool. The entire resort has a maintenance service and private security. At Hacienda del Álamo you will have at your fingertips both the golf course and the golf club as well as the other facilities as sports of the highest quality: tennis and paddle tennis courts, football and rugby fields ... There is a supermarket, pharmacy, restaurants and all the services for day-to-day life. The closest beach is 25 minutes by car and Corvera airport is only 15 minutes from the resort.

### **Property Features**

| Terrace | Wardrobes cupboard | Community Pool |
|---------|--------------------|----------------|
| Parking | Residencial        |                |